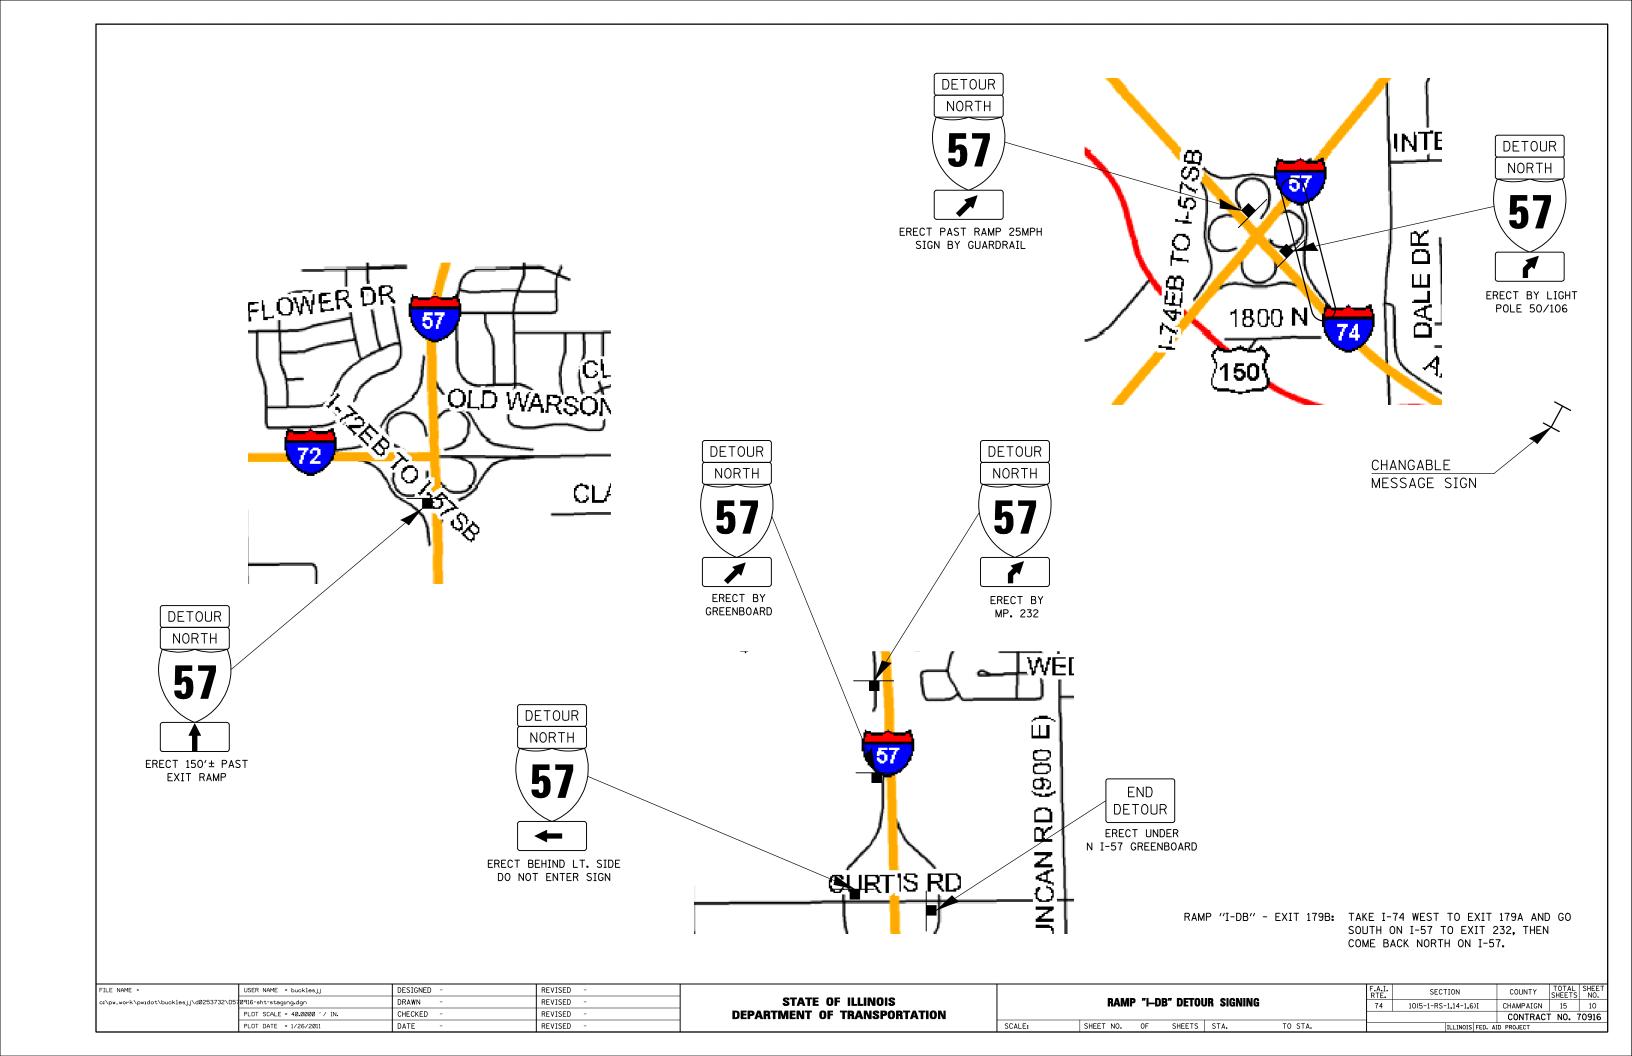

RAMP "I-CA" - EXIT 179A: TAKE I-74 EAST TO EXIT 179B AND GO NORTH ON I-57 TO EXIT 238, THEN COME BACK SOUTH ON I-57.

| FILE NAME =                              | USER NAME = bucklesjj       | DESIGNED - | REVISED - |                              |        |                            |         | RTF. | SECTION              | COUNTY     | SHEETS NO. |
|------------------------------------------|-----------------------------|------------|-----------|------------------------------|--------|----------------------------|---------|------|----------------------|------------|------------|
| c:\pw_work\pwidot\bucklesJJ\d0253732\D57 | 0916-sht-staging.dgn        | DRAWN -    | REVISED - | STATE OF ILLINOIS            |        | RAMP "I—CA" DETOUR SIGNING |         | 74   | 10(5-1-RS-1.14-1.6)I | CHAMPAIGN  | 15 9       |
|                                          | PLOT SCALE = 40.0000 '/ IN. | CHECKED -  | REVISED - | DEPARTMENT OF TRANSPORTATION |        |                            |         |      | CONTRACT NO. 70916   |            |            |
|                                          | PLOT DATE = 1/26/2011       | DATE -     | REVISED - |                              | SCALE: | SHEET NO. OF SHEETS STA.   | TO STA. |      | ILLINOIS FED. AI     | ID PROJECT |            |