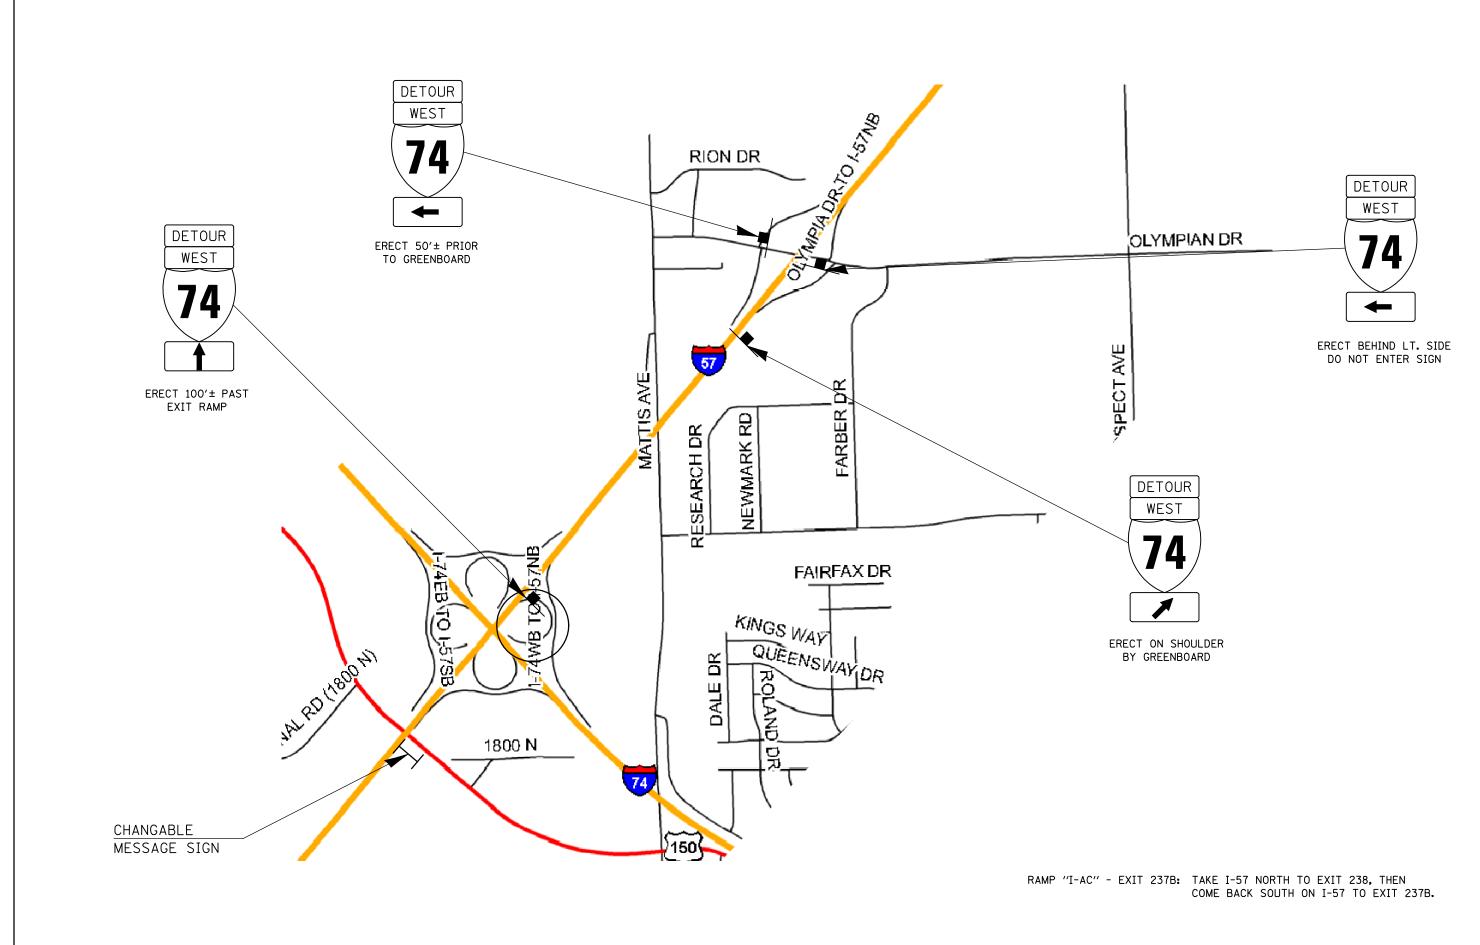

| FILE NAME =                             | USER NAME = bucklesjj       | DESIGNED - | REVISED - |                              |        |           |           |         |            |         | F.A.I. | SECTION              | COUNTY     | TOTAL    | SHEET |
|-----------------------------------------|-----------------------------|------------|-----------|------------------------------|--------|-----------|-----------|---------|------------|---------|--------|----------------------|------------|----------|-------|
| c:\pw_work\pwidot\bucklesjj\dØ253732\D5 | 0916-sht-staging.dgn        | DRAWN -    | REVISED - | STATE OF ILLINOIS            |        | RAMI      | IP "I—AC" | " DETOU | JR SIGNING |         | 74     | 10(5-1-RS-1.14-1.6)I | CHAMPAIGN  | 15       | 7     |
|                                         | PLOT SCALE = 40.0000 '/ IN. | CHECKED -  | REVISED - | DEPARTMENT OF TRANSPORTATION |        |           |           |         |            |         |        | · · ·                | CONTRAC    | 2T NO. 7 | 0916  |
|                                         | PLOT DATE = 1/26/2011       | DATE -     | REVISED - |                              | SCALE: | SHEET NO. | 0F        | SHEETS  | STA.       | TO STA. |        | ILLINOIS FED.        | ID PROJECT |          |       |

RAMP "I-CA" - EXIT 179A: TAKE I-74 EAST TO EXIT 179B AND GO NORTH ON I-57 TO EXIT 238, THEN COME BACK SOUTH ON I-57.

| FILE NAME =                              | USER NAME = bucklesjj       | DESIGNED - | REVISED - |                              |        |                            |         | RTF. | SECTION              | COUNTY     | SHEETS NO. |
|------------------------------------------|-----------------------------|------------|-----------|------------------------------|--------|----------------------------|---------|------|----------------------|------------|------------|
| c:\pw_work\pwidot\bucklesJJ\d0253732\D57 | 0916-sht-staging.dgn        | DRAWN -    | REVISED - | STATE OF ILLINOIS            |        | RAMP "I—CA" DETOUR SIGNING |         | 74   | 10(5-1-RS-1.14-1.6)I | CHAMPAIGN  | 15 9       |
|                                          | PLOT SCALE = 40.0000 '/ IN. | CHECKED -  | REVISED - | DEPARTMENT OF TRANSPORTATION |        |                            |         |      | CONTRACT NO. 70916   |            |            |
|                                          | PLOT DATE = 1/26/2011       | DATE -     | REVISED - |                              | SCALE: | SHEET NO. OF SHEETS STA.   | TO STA. |      | ILLINOIS FED. AI     | ID PROJECT |            |