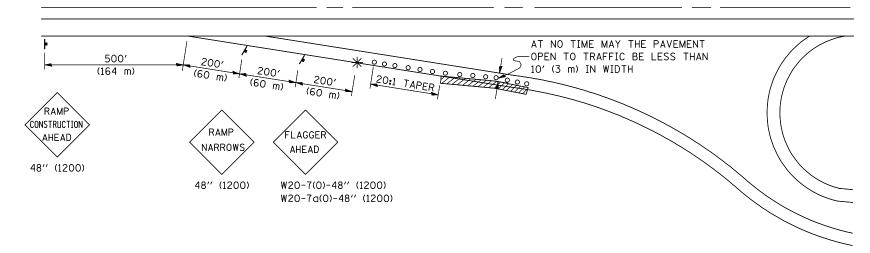

# APPLICATION NO. 1 DAY OPERATION ONLY PARTIAL RAMP CLOSURE

## GENERAL NOTES

CONSTRUCTION OPERATIONS SHALL BE CONFINED TO AN AREA NARROW ENOUGH THAT A MINIMUM OF 10' (3 m) OF PAVEMENT SHALL BE OPEN TO TRAFFIC AT ALL TIMES.

FULL WIDTH PAVEMENT ON THE RAMPS SHALL BE OPEN TO TRAFFIC AT NIGHT.

LONGITUDINAL DIMENSIONS MAY BE ADJUSTED SLIGHTLY TO FIT FIELD CONDITIONS.

ALL VEHICLES, EQUIPMENT, WORKERS (EXCEPT FLAGGER) AND THEIR ACTIVITIES ARE RESTRICTED AT ALL TIMES TO ONE SIDE OF THE PAVEMENT UNLESS OTHERWISE AUTHORIZED BY THE DISTRICT ENGINEER.