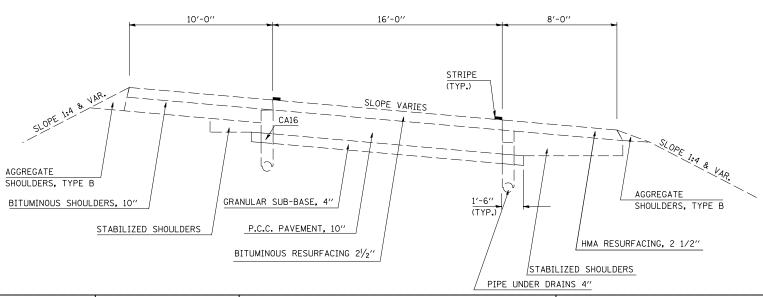

# **EXISTING TYPICAL CROSS SECTION**

RAMPS AT I-57/I-74
ALL RAMPS EXCEPT RAMP I-AD

# **EXISTING TYPICAL CROSS SECTION**

RAMPS AT I-57/I-74
RAMP I-AD

STATION 87+55.00 <u>TO</u>

STATION 100+40.00

| FILE NAME =                              | USER NAME = bucklesjj       | DESIGNED - RLA  | REVISED - |                              |            |                                |         | F.A.I. | SECTION               | COUNTY     | TOTAL SHEET |
|------------------------------------------|-----------------------------|-----------------|-----------|------------------------------|------------|--------------------------------|---------|--------|-----------------------|------------|-------------|
| c:\pw_work\pwidot\bucklesjj\d0253732\D57 | 0916-sht-typical.dgn        | DRAWN - RLA     | REVISED - | STATE OF ILLINOIS            |            | EXISTING TYPICAL CROSS SECTION |         | 74     | 10(5-1-RS-1,14-1,6)I  | CHAMPAIGN  | 15 4        |
|                                          | PLOT SCALE = 40.0000 '/ IN. | CHECKED -       | REVISED - | DEPARTMENT OF TRANSPORTATION |            |                                |         |        | 1010 1 110 1,11 1,071 | CONTRAC    |             |
|                                          | PLOT DATE = 1/26/2011       | DATE - 01-06-11 | REVISED - |                              | SCALE: N/A | SHEET NO. 1 OF 1 SHEETS STA.   | TO STA. |        | ILLINOIS FED. AI      | ID PROJECT |             |