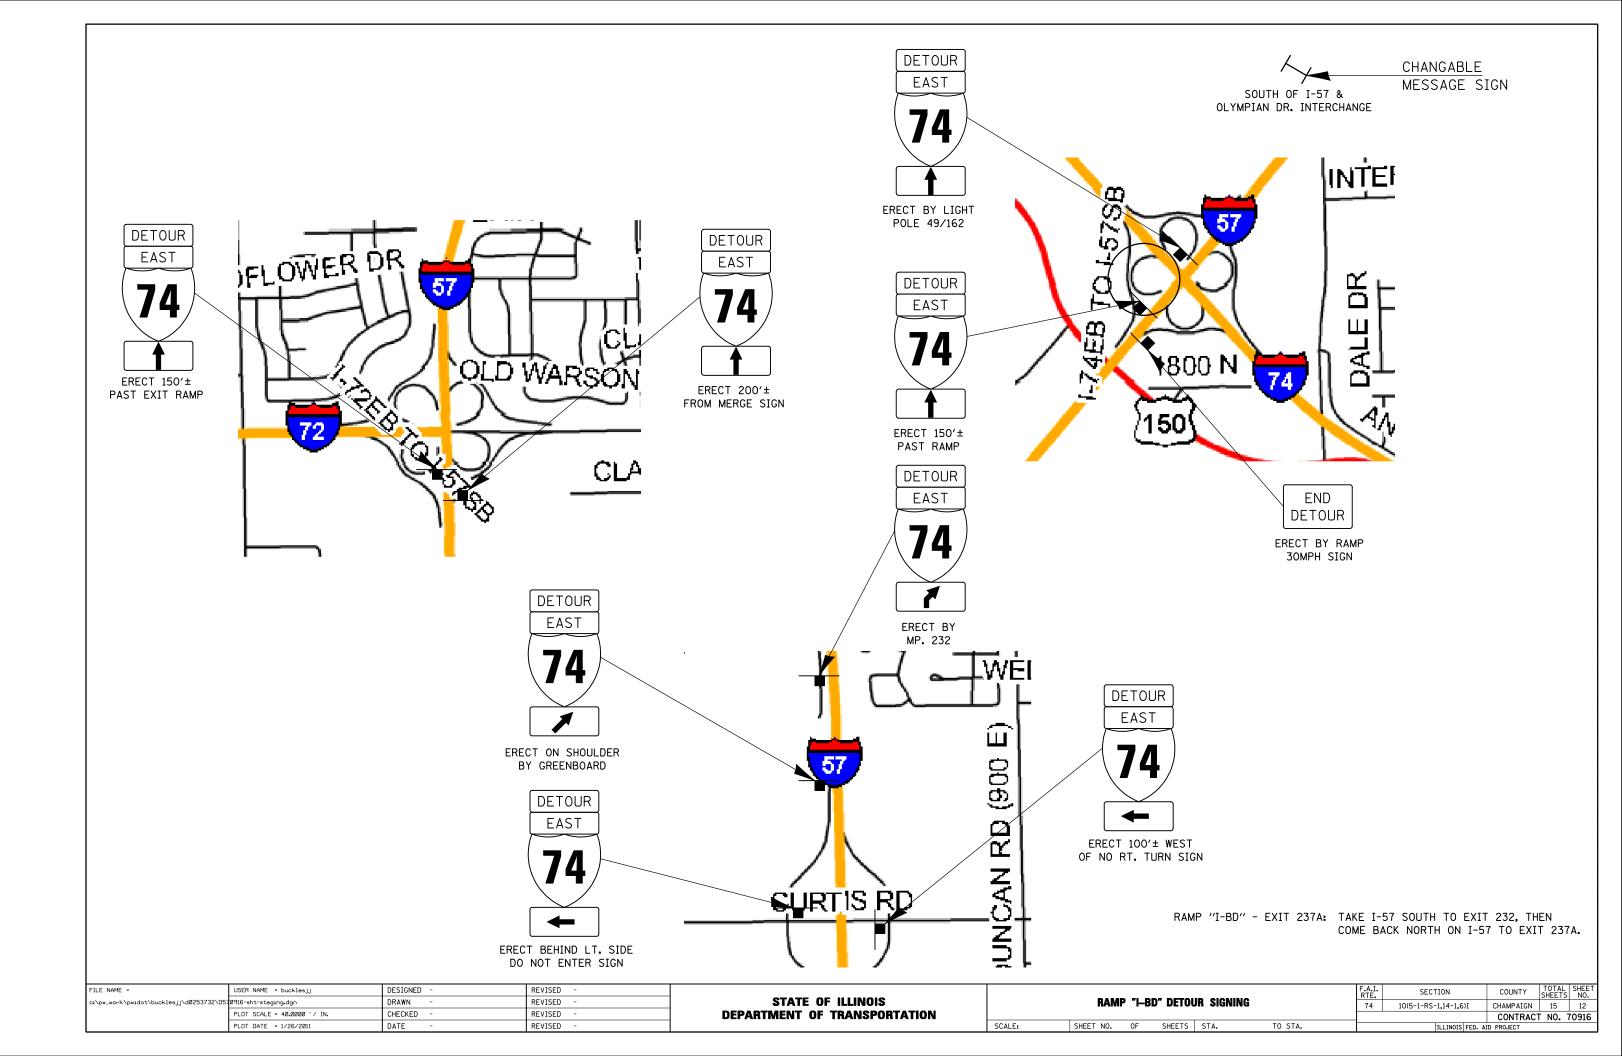

----------------------|---------|------|----------------------|------------|------------|
| c:\pw_work\pwidot\bucklesJJ\d0253732\D57 | 0916-sht-staging.dgn        | DRAWN -    | REVISED - | STATE OF ILLINOIS            |        | RAMP "I—CA" DETOUR SIGNING |         | 74   | 10(5-1-RS-1.14-1.6)I | CHAMPAIGN  | 15 9       |
|                                          | PLOT SCALE = 40.0000 '/ IN. | CHECKED -  | REVISED - | DEPARTMENT OF TRANSPORTATION |        |                            |         |      | CONTRACT NO. 70916   |            |            |
|                                          | PLOT DATE = 1/26/2011       | DATE -     | REVISED - |                              | SCALE: | SHEET NO. OF SHEETS STA.   | TO STA. |      | ILLINOIS FED. AI     | ID PROJECT |            |









# APPLICATION NO. 1 DAY OPERATION ONLY PARTIAL RAMP CLOSURE



## GENERAL NOTES

CONSTRUCTION OPERATIONS SHALL BE CONFINED TO AN AREA NARROW ENOUGH THAT A MINIMUM OF 10' (3 m) OF PAVEMENT SHALL BE OPEN TO TRAFFIC AT ALL TIMES.

FULL WIDTH PAVEMENT ON THE RAMPS SHALL BE OPEN TO TRAFFIC AT NIGHT.

WHEN NO WORK IS BEING PERFORMED, THE FLAGGER WILL NOT BE REQUIRED. IF THE FLAGGER IS NOT PRESENT, THE FLAGGER SIGNS SHALL BE REMOVED OR COVERED.

ALL SIGNS SHALL BE POST MOUNTED IF WORK IN THE AREA EXCEEDS FOUR DAYS OF DAYTIME OPERATIONS.

LONGITUDINAL DIMENSIONS MAY BE ADJUSTED SLIGHTLY TO FIT FIELD CONDITIONS.

ALL VEHICLES, EQUIPMENT, WORKERS (EXCEPT FLAGGER) AND THEIR ACTIVITIES ARE RESTRICTED AT ALL TIMES TO ONE SIDE OF THE PAVEMENT UNLESS OTHERWISE AUTHORIZED BY THE DISTRICT ENGINEER.

#