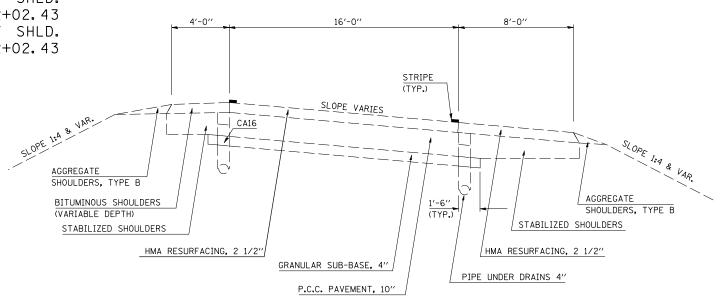

# **EXISTING TYPICAL CROSS SECTION**

RAMPS AT I-57/I-74
ALL RAMPS EXCEPT RAMP I-AD

# **EXISTING TYPICAL CROSS SECTION**

RAMPS AT I-57/I-74
RAMP I-AD

STATION 87+55.00 <u>TO</u>

STATION 100+40.00

| FILE NAME =                              | USER NAME = bucklesjj       | DESIGNED - RLA  | REVISED - |                              |            |                                |         | F.A.I. | SECTION               | COUNTY     | TOTAL SHEET |
|------------------------------------------|-----------------------------|-----------------|-----------|------------------------------|------------|--------------------------------|---------|--------|-----------------------|------------|-------------|
| c:\pw_work\pwidot\bucklesjj\d0253732\D57 | 0916-sht-typical.dgn        | DRAWN - RLA     | REVISED - | STATE OF ILLINOIS            |            | EXISTING TYPICAL CROSS SECTION |         | 74     | 10(5-1-RS-1,14-1,6)I  | CHAMPAIGN  | 15 4        |
|                                          | PLOT SCALE = 40.0000 '/ IN. | CHECKED -       | REVISED - | DEPARTMENT OF TRANSPORTATION |            |                                |         |        | 1010 1 110 1,11 1,071 | CONTRAC    |             |
|                                          | PLOT DATE = 1/26/2011       | DATE - 01-06-11 | REVISED - |                              | SCALE: N/A | SHEET NO. 1 OF 1 SHEETS STA.   | TO STA. |        | ILLINOIS FED. AI      | ID PROJECT |             |