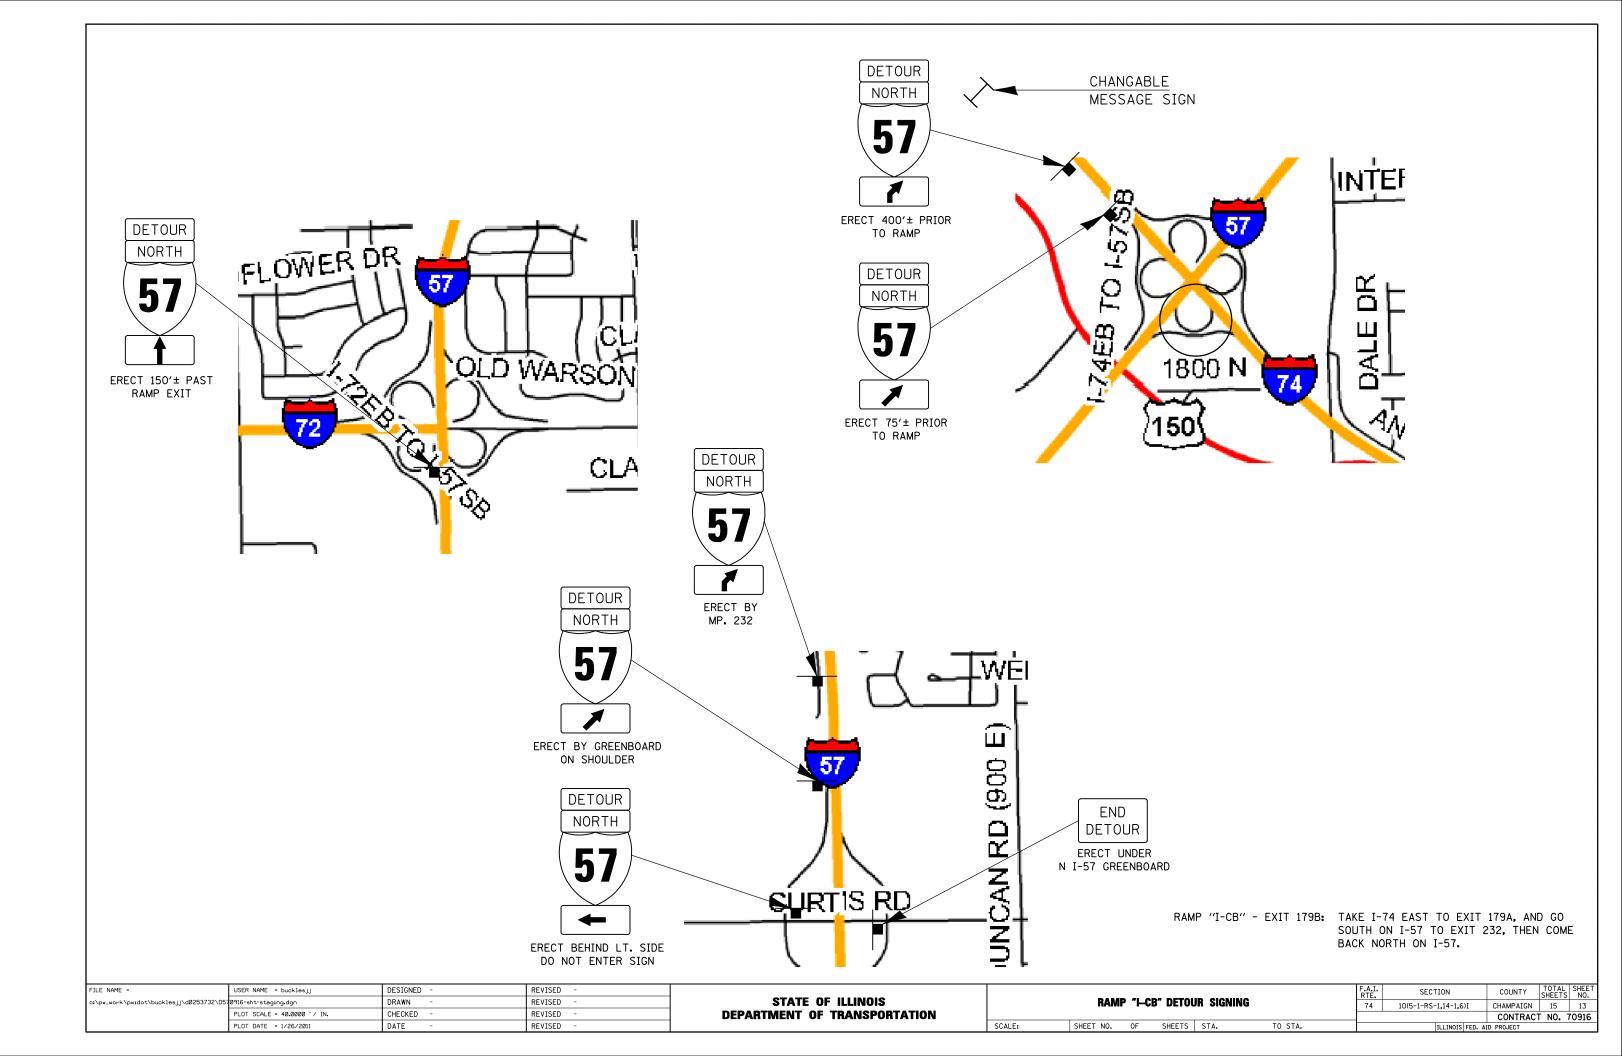

RAMP "I-CA" - EXIT 179A: TAKE I-74 EAST TO EXIT 179B AND GO NORTH ON I-57 TO EXIT 238, THEN COME BACK SOUTH ON I-57.

| FILE NAME =                              | USER NAME = bucklesjj       | DESIGNED - | REVISED - |                              |        |                            |         | RTF. | SECTION              | COUNTY     | SHEETS NO. |
|------------------------------------------|-----------------------------|------------|-----------|------------------------------|--------|----------------------------|---------|------|----------------------|------------|------------|
| c:\pw_work\pwidot\bucklesJJ\d0253732\D57 | 0916-sht-staging.dgn        | DRAWN -    | REVISED - | STATE OF ILLINOIS            |        | RAMP "I—CA" DETOUR SIGNING |         | 74   | 10(5-1-RS-1.14-1.6)I | CHAMPAIGN  | 15 9       |
|                                          | PLOT SCALE = 40.0000 '/ IN. | CHECKED -  | REVISED - | DEPARTMENT OF TRANSPORTATION |        |                            |         |      | CONTRACT NO. 70916   |            |            |
|                                          | PLOT DATE = 1/26/2011       | DATE -     | REVISED - |                              | SCALE: | SHEET NO. OF SHEETS STA.   | TO STA. |      | ILLINOIS FED. AI     | ID PROJECT |            |