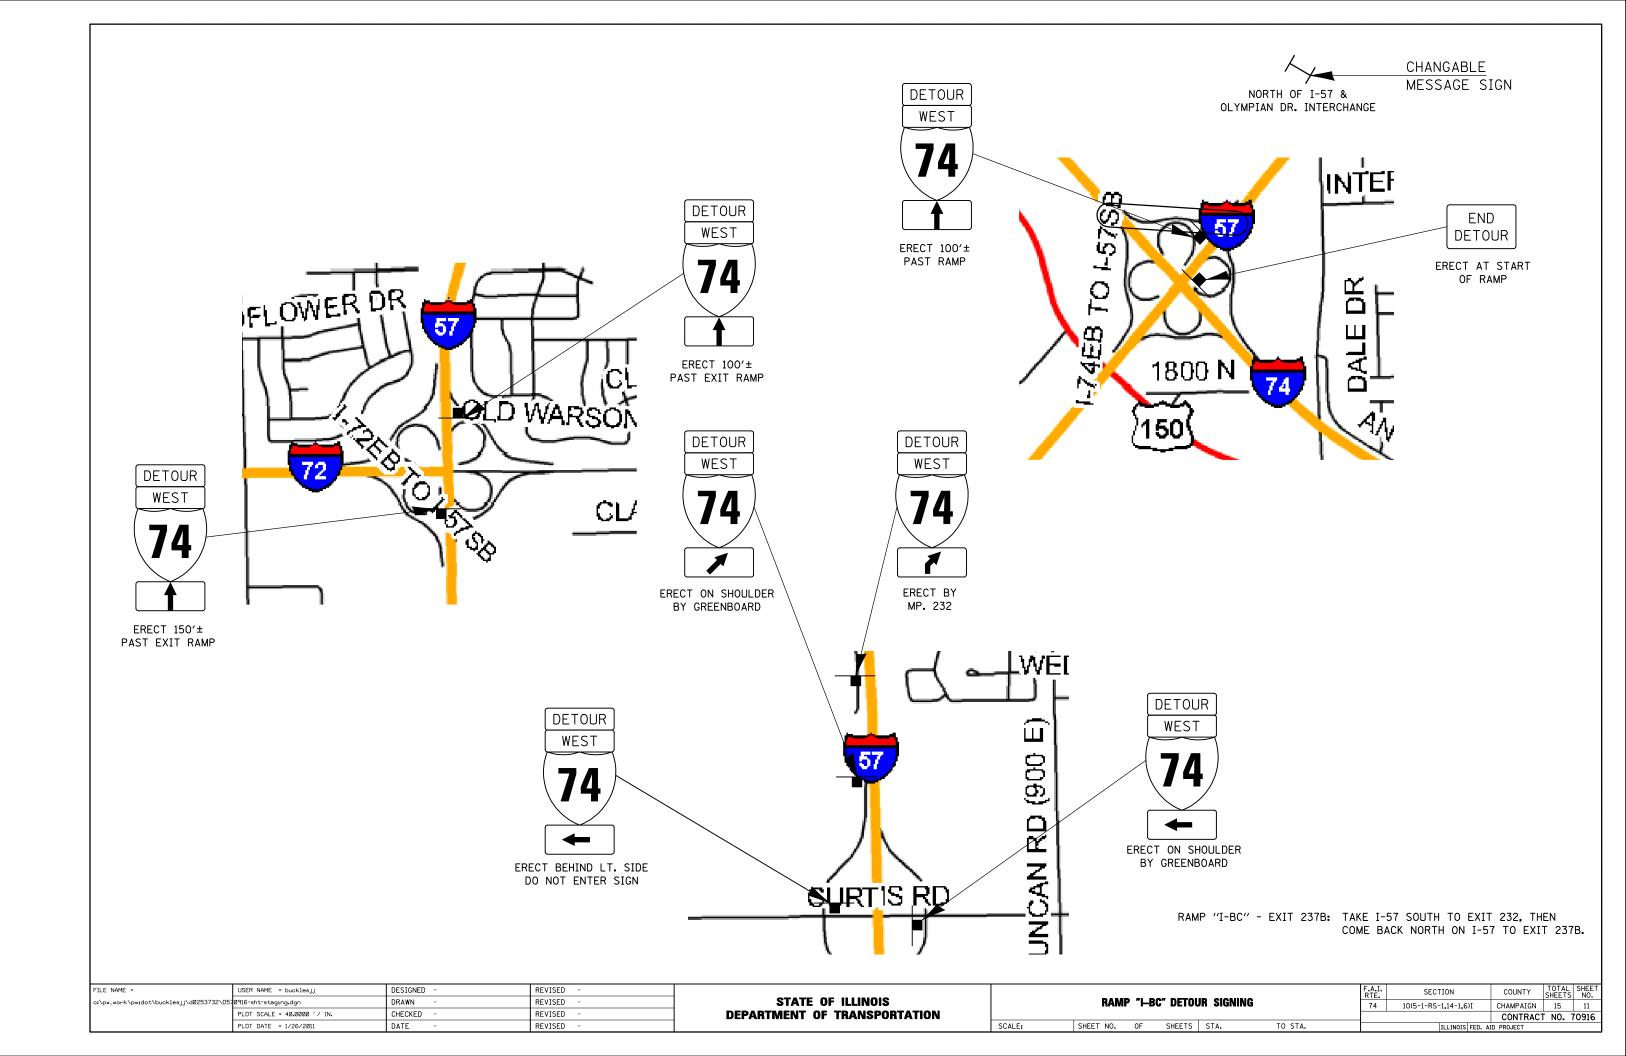

------------------------|---------|------|----------------------|------------|------------|
| c:\pw_work\pwidot\bucklesJJ\d0253732\D57 | 0916-sht-staging.dgn        | DRAWN -    | REVISED - | STATE OF ILLINOIS            |        | RAMP "I—CA" DETOUR SIGNING |         | 74   | 10(5-1-RS-1.14-1.6)I | CHAMPAIGN  | 15 9       |
|                                          | PLOT SCALE = 40.0000 '/ IN. | CHECKED -  | REVISED - | DEPARTMENT OF TRANSPORTATION |        |                            |         |      | CONTRACT NO. 70916   |            |            |
|                                          | PLOT DATE = 1/26/2011       | DATE -     | REVISED - |                              | SCALE: | SHEET NO. OF SHEETS STA.   | TO STA. |      | ILLINOIS FED. AI     | ID PROJECT |            |









# APPLICATION NO. 1 DAY OPERATION ONLY PARTIAL RAMP CLOSURE



## GENERAL NOTES

CONSTRUCTION OPERATIONS SHALL BE CONFINED TO AN AREA NARROW ENOUGH THAT A MINIMUM OF 10' (3 m) OF PAVEMENT SHALL BE OPEN TO TRAFFIC AT ALL TIMES.

FULL WIDTH PAVEMENT ON THE RAMPS SHALL BE OPEN TO TRAFFIC AT NIGHT.

WHEN NO WORK IS BEING PERFORMED, THE FLAGGER WILL NOT BE REQUIRED. IF THE FLAGGER IS NOT PRESENT, THE FLAGGER SIGNS SHALL BE REMOVED OR COVERED.

ALL SIGNS SHALL BE POST MOUNTED IF WORK IN THE AREA EXCEEDS FOUR DAYS OF DAYTIME OPERATIONS.

LONGITUDINAL DIMENSIONS MAY BE ADJUSTED SLIGHTLY TO FIT FIELD CONDITIONS.

ALL VEHICLES, EQUIPMENT, WORKERS (EXCEPT FLAGGER) AND THEIR ACTIVITIES ARE RESTRICTED AT ALL TIMES TO ONE SIDE OF THE PAVEMENT UNLESS OTHERWISE AUTHORIZED BY THE DISTRICT ENGINEER.