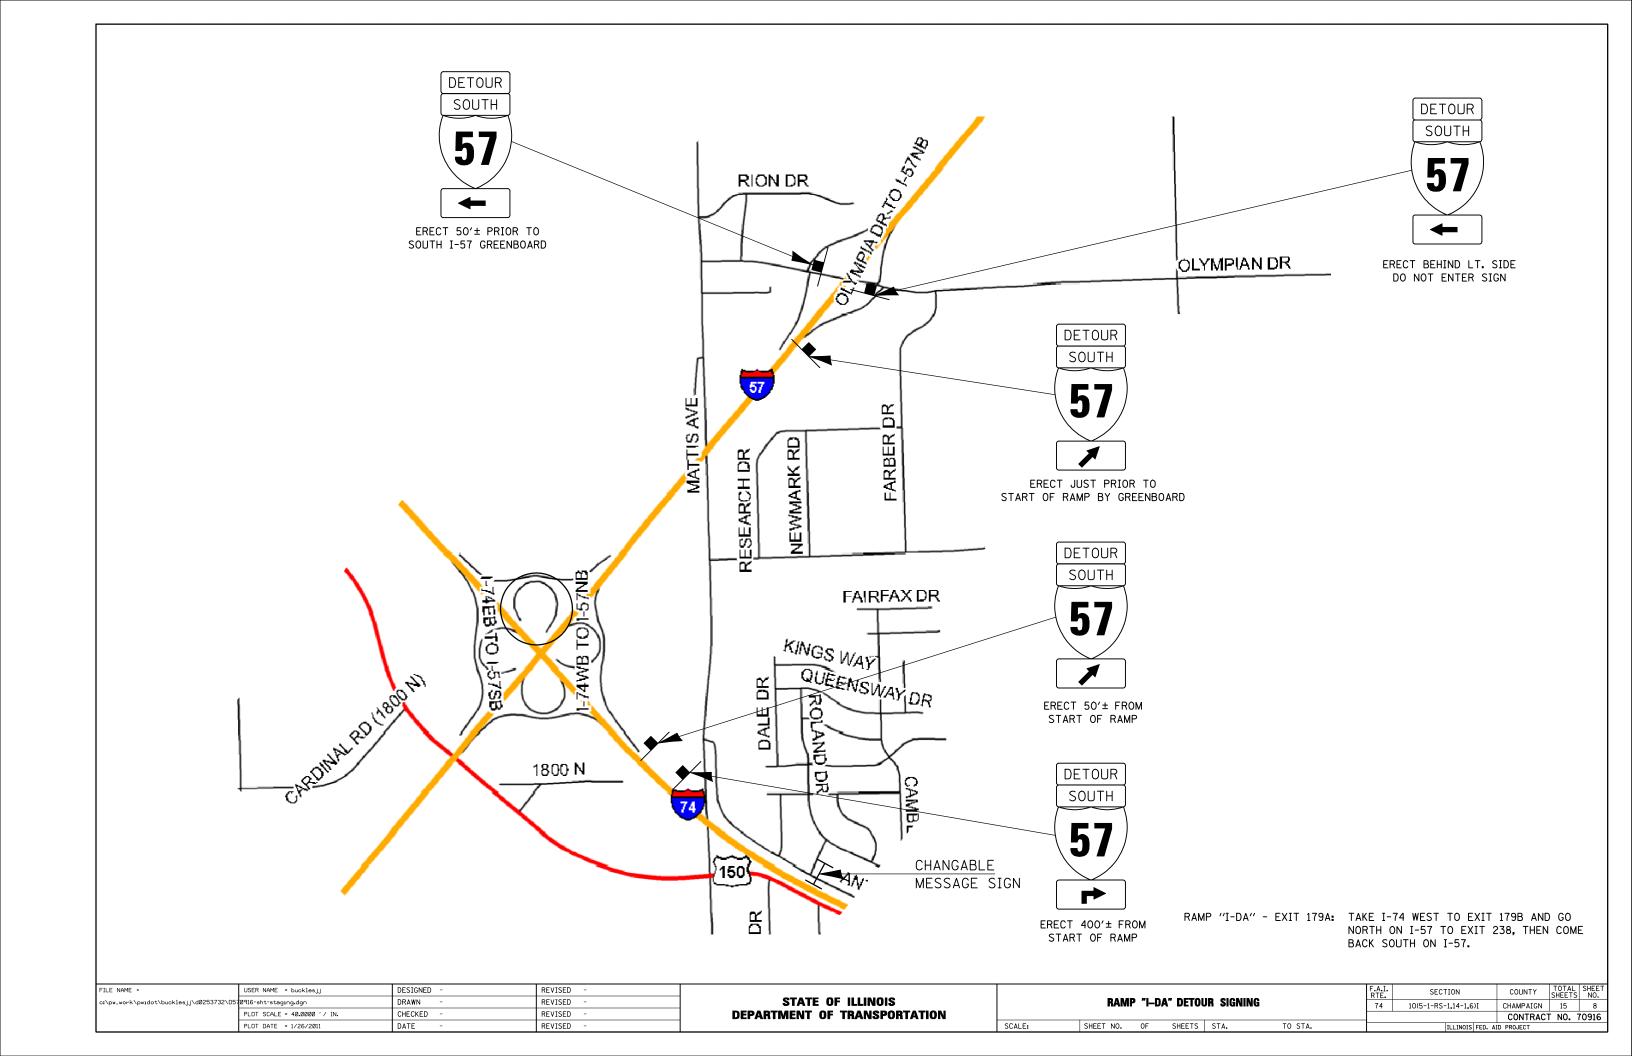

RAMP "I-CA" - EXIT 179A: TAKE I-74 EAST TO EXIT 179B AND GO NORTH ON I-57 TO EXIT 238, THEN COME BACK SOUTH ON I-57.

| FILE NAME =                              | USER NAME = bucklesjj       | DESIGNED - | REVISED - |                              |        |                            |         | RTF. | SECTION              | COUNTY     | SHEETS NO. |
|------------------------------------------|-----------------------------|------------|-----------|------------------------------|--------|----------------------------|---------|------|----------------------|------------|------------|
| c:\pw_work\pwidot\bucklesJJ\d0253732\D57 | 0916-sht-staging.dgn        | DRAWN -    | REVISED - | STATE OF ILLINOIS            |        | RAMP "I—CA" DETOUR SIGNING |         | 74   | 10(5-1-RS-1.14-1.6)I | CHAMPAIGN  | 15 9       |
|                                          | PLOT SCALE = 40.0000 '/ IN. | CHECKED -  | REVISED - | DEPARTMENT OF TRANSPORTATION |        |                            |         |      | CONTRACT NO. 70916   |            |            |
|                                          | PLOT DATE = 1/26/2011       | DATE -     | REVISED - |                              | SCALE: | SHEET NO. OF SHEETS STA.   | TO STA. |      | ILLINOIS FED. AI     | ID PROJECT |            |