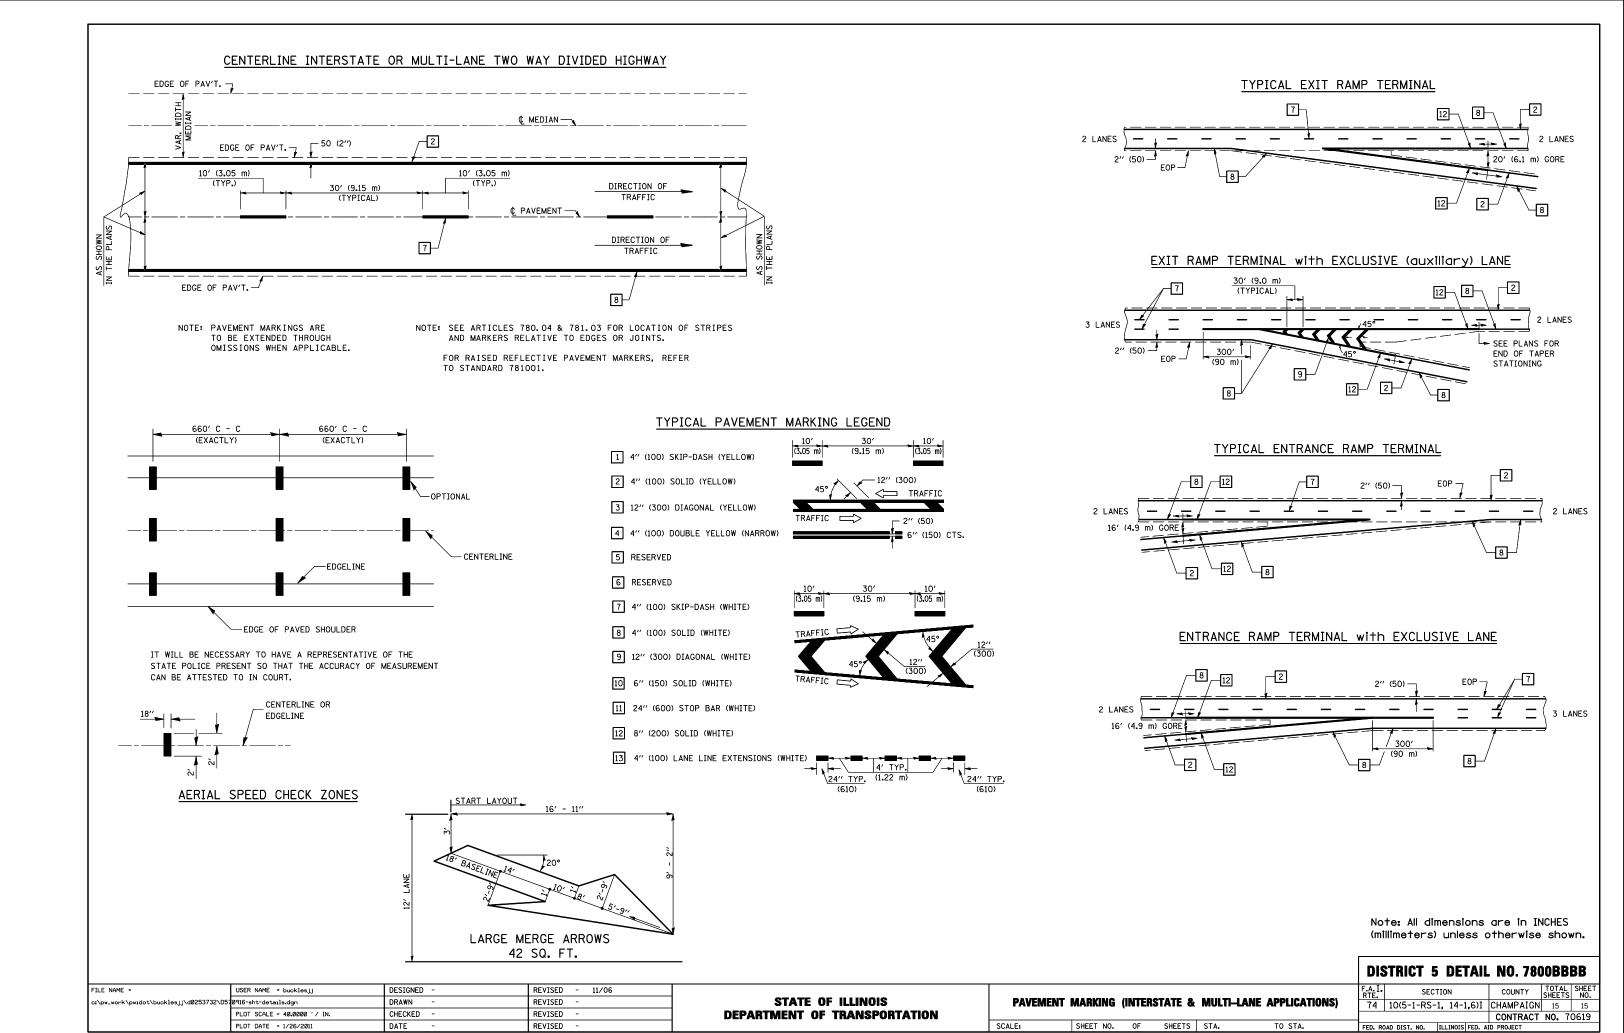

| 78008210 - POLYUREA PAVEMENT MARKING TYPE 1 - LINE 4" |       |        |
|-------------------------------------------------------|-------|--------|
| RAMP                                                  |       | FEET   |
| I-DA = I-74 WB - I-57 SB                              |       | 200.0  |
| I-DB = I-74 WB - I-57 NB                              |       | 360.0  |
| I-BD = I-57 SB - I-74 EB                              |       | 1160.0 |
| I-BC = I-57 SB - I-74 WB                              |       | 80.0   |
| I-AC = I-57 NB - I-74 WB                              |       | 810.0  |
| I-CB = I-74 EB - I-57 NB                              |       | 200.0  |
| I-CA = I-74 EB - I-57 SB                              |       | 1620.0 |
|                                                       | TOTAL | 4430.0 |