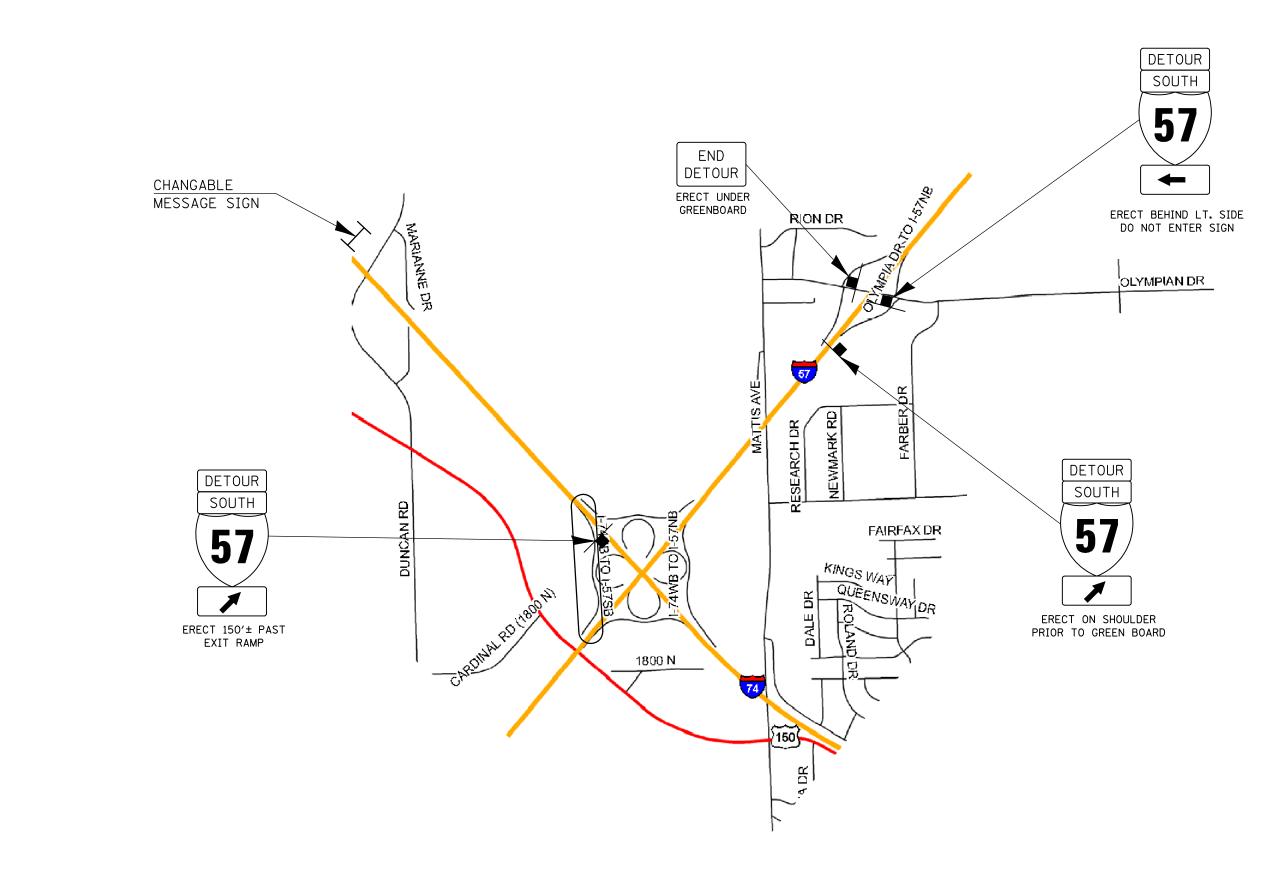

| FILE NAME =                             | USER NAME = bucklesjj       | DESIGNED - | REVISED - |                              |        |           |           |         |            |         | F.A.I. | SECTION              | COUNTY     | TOTAL    | SHEET |
|-----------------------------------------|-----------------------------|------------|-----------|------------------------------|--------|-----------|-----------|---------|------------|---------|--------|----------------------|------------|----------|-------|
| c:\pw_work\pwidot\bucklesjj\dØ253732\D5 | 0916-sht-staging.dgn        | DRAWN -    | REVISED - | STATE OF ILLINOIS            |        | RAMI      | IP "I—AC" | " DETOU | JR SIGNING |         | 74     | 10(5-1-RS-1.14-1.6)I | CHAMPAIGN  | 15       | 7     |
|                                         | PLOT SCALE = 40.0000 '/ IN. | CHECKED -  | REVISED - | DEPARTMENT OF TRANSPORTATION |        |           |           |         |            |         |        | · · ·                | CONTRAC    | 2T NO. 7 | 0916  |
|                                         | PLOT DATE = 1/26/2011       | DATE -     | REVISED - |                              | SCALE: | SHEET NO. | 0F        | SHEETS  | STA.       | TO STA. |        | ILLINOIS FED.        | ID PROJECT |          |       |