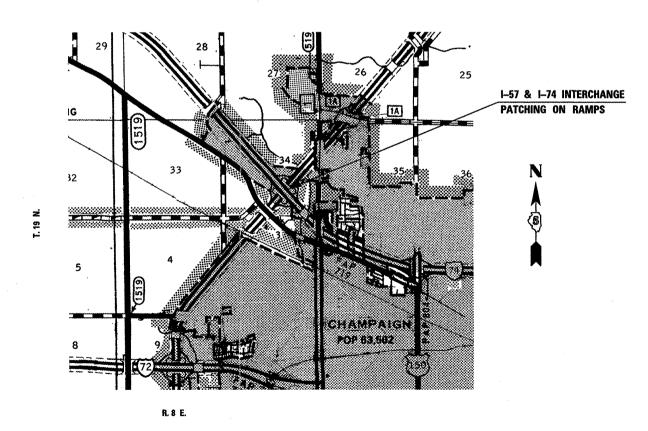

# **PROPOSED** HIGHWAY PLANS

**FAI ROUTE 57 & 74** 

C-95-013-11

PATCHING ON THE RAMPS AT THE I-57 & I-74 INTERCHANGE

STATE OF ILLINOIS

**SECTION 10(5-1-RS-1,14-1,6)I** 

**CHAMPAIGN COUNTY** 

GROSS & NET LENGTH = 12,681.52 FT. = 2.402 MILE

10(5-1-RS-1,14-1,6)1 CHAMPAIGN 15 1 ILLINOIS CONTRACT NO. 70916

D-95-013-11

PRINTED BY THE AUTHORITY OF THE STATE OF ILLINOIS

**CURRENT ADT (2010)** 

 $\circ$ 

0

FOR INDEX OF SHEETS, SEE SHEET NO. 2 FOR SUMMARY OF QUANTITIES, SEE SHEETS NO. 3

RAMP I-AC = 2,150RAMP I-DB = 2,000

RAMP I - CB = 550

RAMP I-AD = 5.200

RAMP I-CA = 2.850

RAMP I - BD = 1.750

RAMP I-DA = 4,600RAMP I-BC = 650

FULL SIZE PLANS HAVE BEEN PREPARED USING STANDARD ENGINEERING SCALES. REDUCED SIZED PLANS WILL NOT CONFORM TO STANDARD SCALES. IN MAKING MEASUREMENTS ON REDUCED PLANS, THE ABOVE SCALES MAY BE USED.