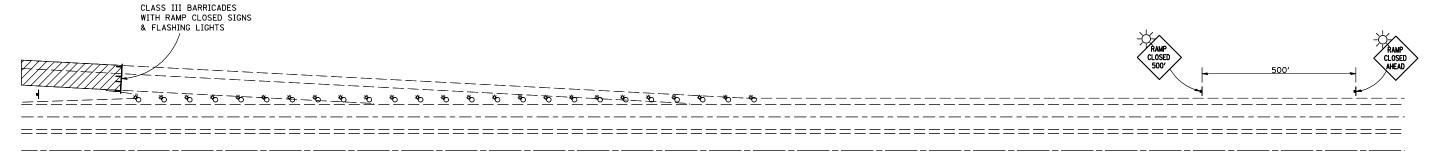

# APPLICATION NO. 2 RAMP CLOSURE

#### SYMBOLS

- o (APPLICATION NO. 1) TYPE I OR II BARRICADES OR DRUMS @ 50' (15 m) CTS.
- ★ (APPLICATION NO. 2) TYPE I OR II BARRICADES OR DRUMS @ 25' (7.5 m) CTS. W/STEADY BURNING LIGHTS
- \* (APPLICATION NO. 1) FLAGGER PLACED AS DIRECTED BY THE ENGINEER
- ▶ SIGN ON PORTABLE OR PERMANENT SUPPORT

WORK AREA