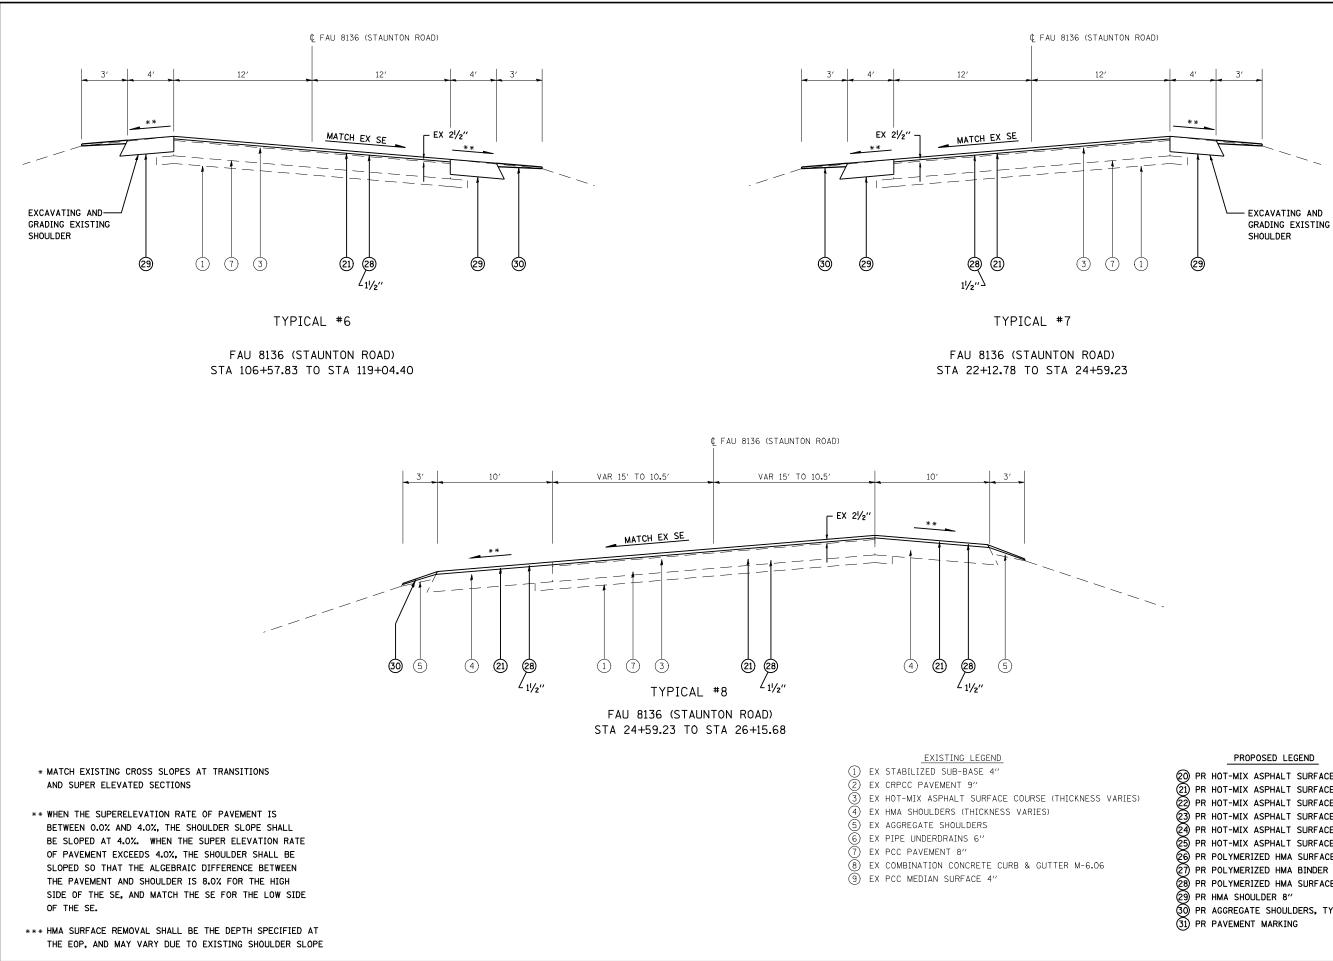

| PROPOSED L | EGEND |
|------------|-------|
|------------|-------|

|         | ② PR HOT-MIX ASPHALT SURFACE REMOVAL, ¾"                           |
|---------|--------------------------------------------------------------------|
|         | (2) PR HOT-MIX ASPHALT SURFACE REMOVAL, 11/2"                      |
| VARIES) | 22) PR HOT-MIX ASPHALT SURFACE REMOVAL, 2 "                        |
|         | 23) PR HOT-MIX ASPHALT SURFACE REMOVAL, 21/2"                      |
|         | $\overline{(24)}$ PR HOT-MIX ASPHALT SURFACE REMOVAL, $3^{1}/_{4}$ |
|         | (25) PR HOT-MIX ASPHALT SURFACE REMOVAL, 5"                        |
|         | 6 PR POLYMERIZED HMA SURFACE COURSE, MIX "E", N105 11/2"           |
|         | 27) PR POLYMERIZED HMA BINDER COURSE, IL-19.0, N105                |
|         | (28) PR POLYMERIZED HMA SURFACE COURSE, MIX "C", N50               |
|         | 29 PR HMA SHOULDER 8"                                              |
|         | (3) PR AGGREGATE SHOULDERS, TYPE B (WEDGE)                         |
|         | (31) PR PAVEMENT MARKING                                           |
|         | <b>č</b>                                                           |