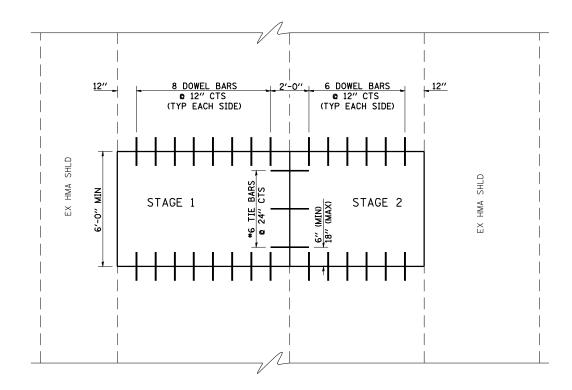

## TYPICAL SECTION - CLASS B PATCH ON RAMPS

PLAN - CLASS B PATCH ON RAMPS

## COUNTY TOTAL SHEET NO. DESIGNED -REVISED SECTION CLASS B PATCHING STATE OF ILLINOIS c:\pw\_work\PWIDOT\COXTE\dma25312\D672Ad0-Detaila.dgn DRAWN REVISED 55 59RS-2, BR MACOUPIN 100 56 RAMP DETAIL **DEPARTMENT OF TRANSPORTATION** PLOT SCALE = 100.0000 '/ IN. CHECKED REVISED CONTRACT NO. 72A60 PLOT DATE = Mar-23-2010 03:23:07PM DATE REVISED SCALE: SHEET NO. OF SHEETS STA. TO STA.

## NOTE:

- 1. THIS DETAIL IS TO BE USED IN CONJUNCTION WITH STANDARD 442101.
- 2. TIE BARS SHALL BE NO. 6 DEFORMED BARS AT 24" CENTERS WHICH SHALL BE DRILLED AND GROUTED ACCORDING TO ARTICLE 420.05(b) OF THE STANDARD SPECIFICATIONS.