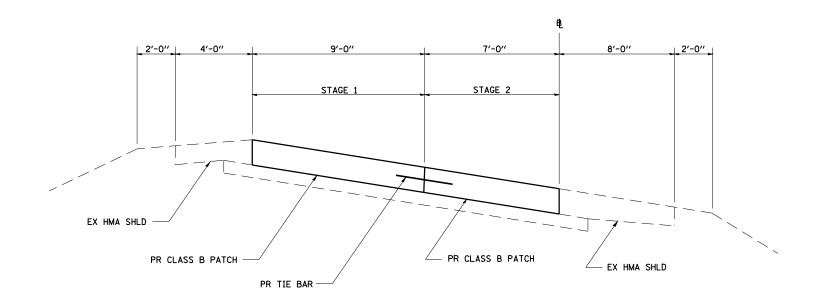

## TYPICAL SECTION - CLASS B PATCH ON RAMPS

PLAN - CLASS B PATCH ON RAMPS

## COUNTY TOTAL SHEET NO. DESIGNED -REVISED SECTION CLASS B PATCHING STATE OF ILLINOIS c:\pw\_work\PWIDOT\COXTE\dma25312\D672Ad0-Detaila.dgn DRAWN REVISED 55 59RS-2, BR MACOUPIN 100 56 RAMP DETAIL **DEPARTMENT OF TRANSPORTATION** PLOT SCALE = 100.0000 '/ IN. CHECKED REVISED CONTRACT NO. 72A60 PLOT DATE = Mar-23-2010 03:23:07PM DATE REVISED SCALE: SHEET NO. OF SHEETS STA. TO STA.

## NOTE:

- 1. THIS DETAIL IS TO BE USED IN CONJUNCTION WITH STANDARD 442101.
- 2. TIE BARS SHALL BE NO. 6 DEFORMED BARS AT 24" CENTERS WHICH SHALL BE DRILLED AND GROUTED ACCORDING TO ARTICLE 420.05(b) OF THE STANDARD SPECIFICATIONS.