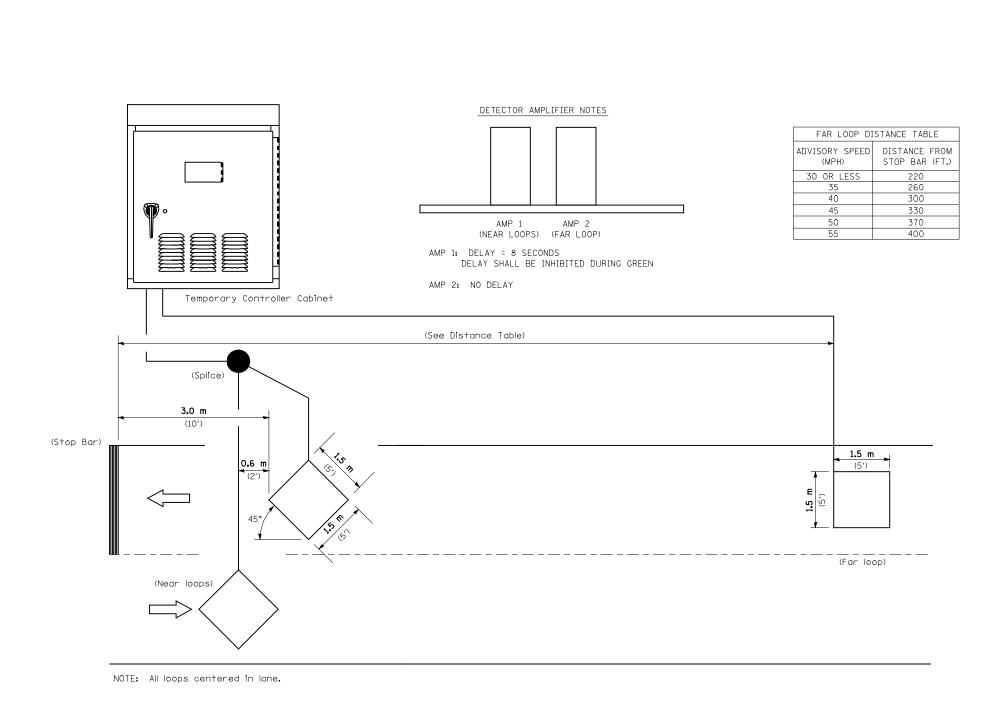

## INDUCTION LOOP DETECTOR

## BRIDGE TEMP SIGNAL.DGN

| FILE NAME =                            | USER NAME = coxte                  | DESIGNED - | REVISED - |                              | TEMPORARY BRIDGE TRAFFIC SIGNAL |           |    |        |      |         | F.A.I.     | SECTION            | COUNTY | TOTAL SHEET |
|----------------------------------------|------------------------------------|------------|-----------|------------------------------|---------------------------------|-----------|----|--------|------|---------|------------|--------------------|--------|-------------|
| c:\pw_work\PWIDOT\COXTE\dma25312\D672A | Ø-sht-details.dgn                  | DRAWN -    | REVISED - | STATE OF ILLINOIS            | LOOP PLACEMENT DETAIL SHEET     |           |    |        |      | 55      | 59RS-2. BR | MACOUPIN           | 100 70 |             |
|                                        | PLOT SCALE = 100.0000 '/ IN.       | CHECKED -  | REVISED - | DEPARTMENT OF TRANSPORTATION |                                 |           |    |        |      |         |            | CONTRACT NO. 72A60 |        |             |
|                                        | PLOT DATE = Mar-23-2010 03:23:42PM | DATE -     | REVISED - | SCALE                        | SCALE:                          | SHEET NO. | OF | SHEETS | STA. | TO STA. |            | ILLINOIS FED. A    |        |             |