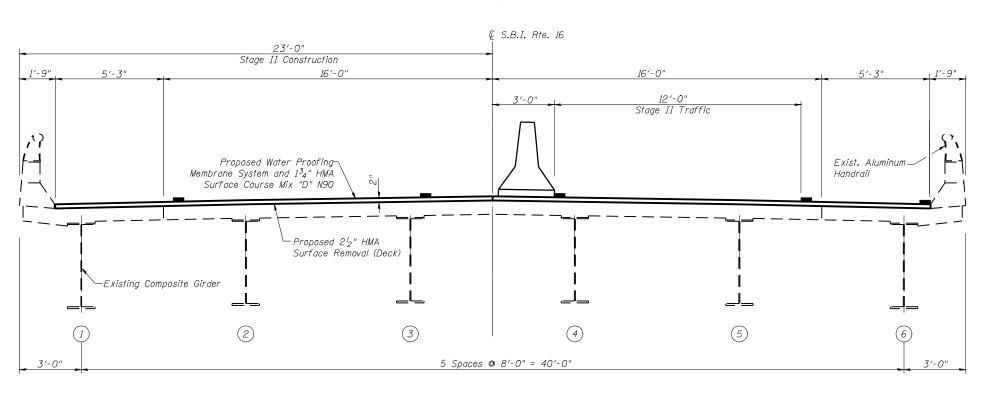

## STAGE II TYPICAL BRIDGE SECTION

(Looking East)

## STAGING TYPICAL STRUCTURE NO. 059-0044

See Sheet 7 of 10 for deck slab repair details. Main span shown.

Staging similar for approach spans.

Edge of Temp Barrier

1'-0"

Bit.-

Surface

← € Rdwy.