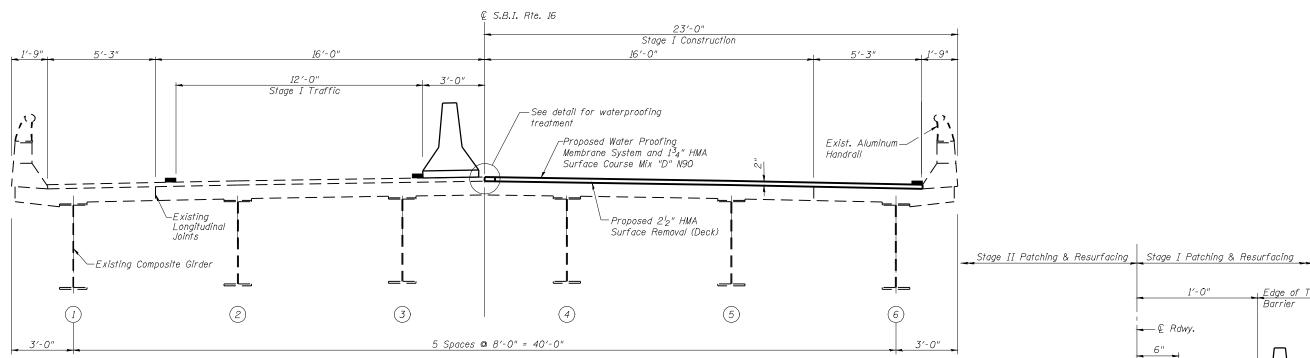

## STAGE I TYPICAL BRIDGE SECTION

(Looking East)

## STAGING TYPICAL STRUCTURE NO. 059-0044

See Sheet 7 of 10 for deck slab repair details. Main span shown.

Staging similar for approach spans.

Edge of Temp Barrier

1'-0"

Bit.-

Surface

← € Rdwy.