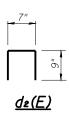

## BILL OF MATERIAL

(E. & W. Abut.)

| Bar                       | No.     | Size    | Length         | Shape |  |
|---------------------------|---------|---------|----------------|-------|--|
| a (E)                     | 40      | #5      | 22'-3"         |       |  |
| a <sub>1</sub> (E)        | 20      | #6      | 4'-0"          |       |  |
| <i>α</i> <sub>2</sub> (Ε) | 16      | #6      | 22'-3"         |       |  |
|                           |         |         |                |       |  |
| d (E)                     | 20      | #4      | 4′-6″          | J     |  |
| d <sub>1</sub> (E)        | 20      | #5      | 3'-3"          | L     |  |
| d <sub>2</sub> (E)        | 20      | #4      | 2'-1"          |       |  |
|                           |         |         |                |       |  |
| s (E)                     | 88      | #5      | 2′-6"<br>1′-1" | L     |  |
| s <sub>1</sub> (E)        | 88      | #5      | 1'-1"          |       |  |
|                           |         |         |                |       |  |
|                           |         |         |                |       |  |
|                           |         |         |                |       |  |
| Concrete                  | Removal | Cu. Yd. | 9.5            |       |  |
| Concrete                  |         | Cu. Yd. | 10.8           |       |  |
| Reinforce<br>Epoxy Co     |         | Pound   | 2070           |       |  |
| Bar Splic                 | ers     | Each    | 28             |       |  |
| Protective                |         | Sq. Yd. | 31             |       |  |