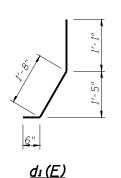

## BILL OF MATERIAL

(E. & W. Abut.)

| Bar                       | No.     | Size    | Length         | Shape |  |
|---------------------------|---------|---------|----------------|-------|--|
| a (E)                     | 40      | #5      | 22'-3"         |       |  |
| a <sub>1</sub> (E)        | 20      | #6      | 4'-0"          |       |  |
| <i>α</i> <sub>2</sub> (Ε) | 16      | #6      | 22'-3"         |       |  |
|                           |         |         |                |       |  |
| d (E)                     | 20      | #4      | 4′-6″          | J     |  |
| d <sub>1</sub> (E)        | 20      | #5      | 3'-3"          | L     |  |
| d <sub>2</sub> (E)        | 20      | #4      | 2'-1"          |       |  |
|                           |         |         |                |       |  |
| s (E)                     | 88      | #5      | 2′-6"<br>1′-1" | L     |  |
| s <sub>1</sub> (E)        | 88      | #5      | 1'-1"          |       |  |
|                           |         |         |                |       |  |
|                           |         |         |                |       |  |
|                           |         |         |                |       |  |
| Concrete                  | Removal | Cu. Yd. | 9.5            |       |  |
| Concrete                  |         | Cu. Yd. | 10.8           |       |  |
| Reinforce<br>Epoxy Co     |         | Pound   | 2070           |       |  |
| Bar Splic                 | ers     | Each    | 28             |       |  |
| Protective                |         | Sq. Yd. | 31             |       |  |