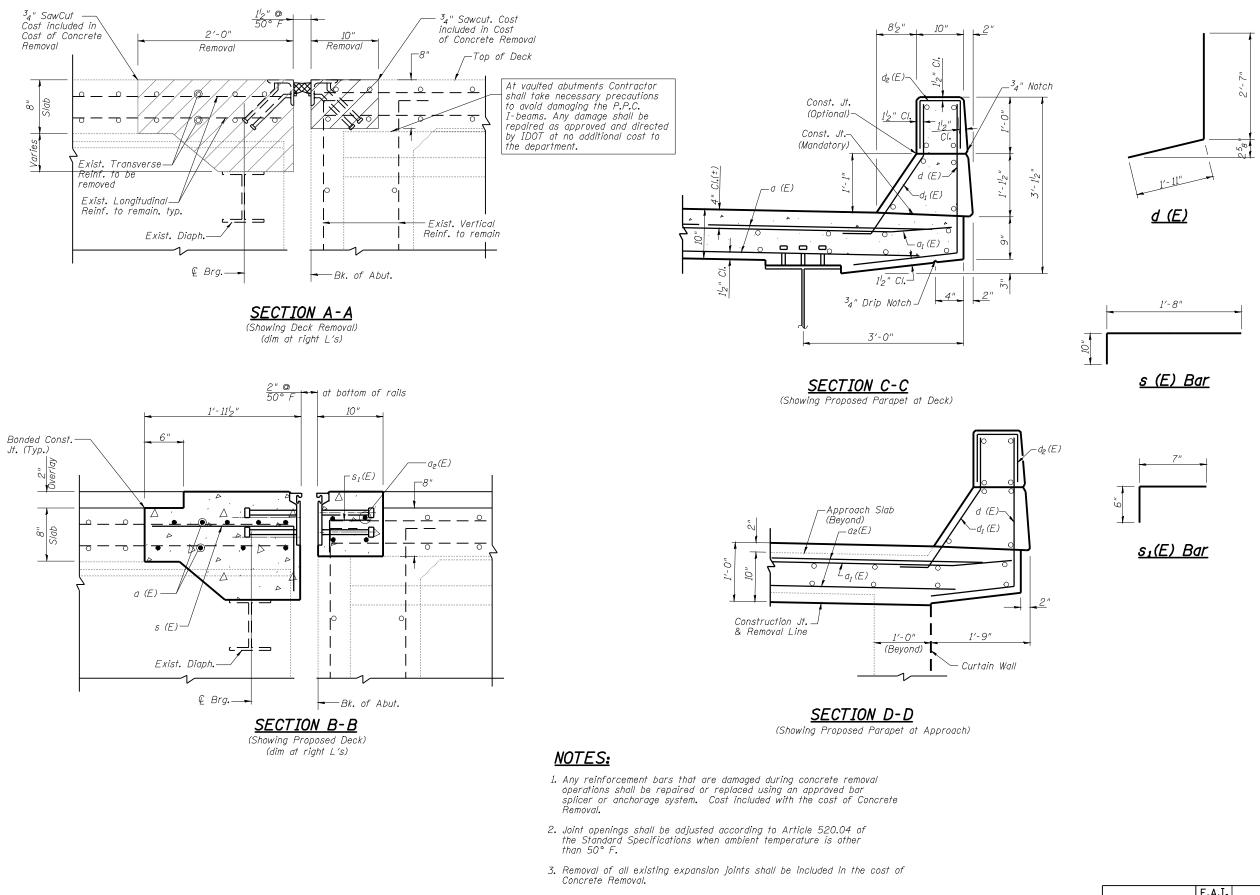

## BILL OF MATERIAL

(E. & W. Abut.)

| Bar                       | No.     | Size    | Length         | Shape |  |
|---------------------------|---------|---------|----------------|-------|--|
| a (E)                     | 40      | #5      | 22'-3"         |       |  |
| a <sub>1</sub> (E)        | 20      | #6      | 4'-0"          |       |  |
| <i>α</i> <sub>2</sub> (Ε) | 16      | #6      | 22'-3"         |       |  |
|                           |         |         |                |       |  |
| d (E)                     | 20      | #4      | 4′-6″          | J     |  |
| d <sub>1</sub> (E)        | 20      | #5      | 3'-3"          | L     |  |
| d <sub>2</sub> (E)        | 20      | #4      | 2'-1"          |       |  |
|                           |         |         |                |       |  |
| s (E)                     | 88      | #5      | 2′-6"<br>1′-1" | L     |  |
| s <sub>1</sub> (E)        | 88      | #5      | 1'-1"          |       |  |
|                           |         |         |                |       |  |
|                           |         |         |                |       |  |
|                           |         |         |                |       |  |
| Concrete                  | Removal | Cu. Yd. | 9.5            |       |  |
| Concrete                  |         | Cu. Yd. | 10.8           |       |  |
| Reinforce<br>Epoxy Co     |         | Pound   | 2070           |       |  |
| Bar Splic                 | ers     | Each    | 28             |       |  |
| Protective                |         | Sq. Yd. | 31             |       |  |