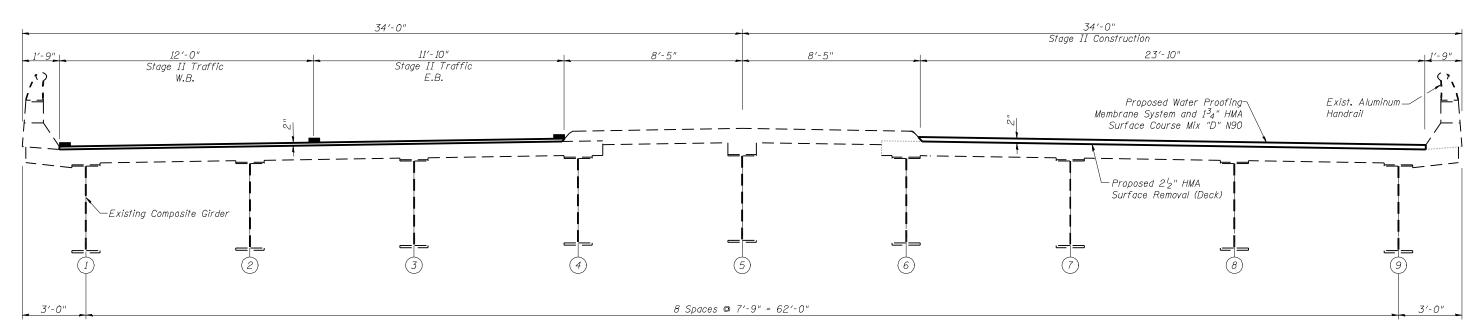

## STAGE II TYPICAL BRIDGE SECTION

(Looking East)

## STAGING TYPICAL STRUCTURE NO. 059-0045

Note:
See Sheet 7 of 10 for deck slab repair details (main span shown). Staging Similar for approach spans.

| SHEET NO. 2   | F.A.I.<br>RTE. | SI   |
|---------------|----------------|------|
| 011221 1101 2 | 55             | 59R: |
| 10 SHEETS     |                |      |
| I             |                |      |