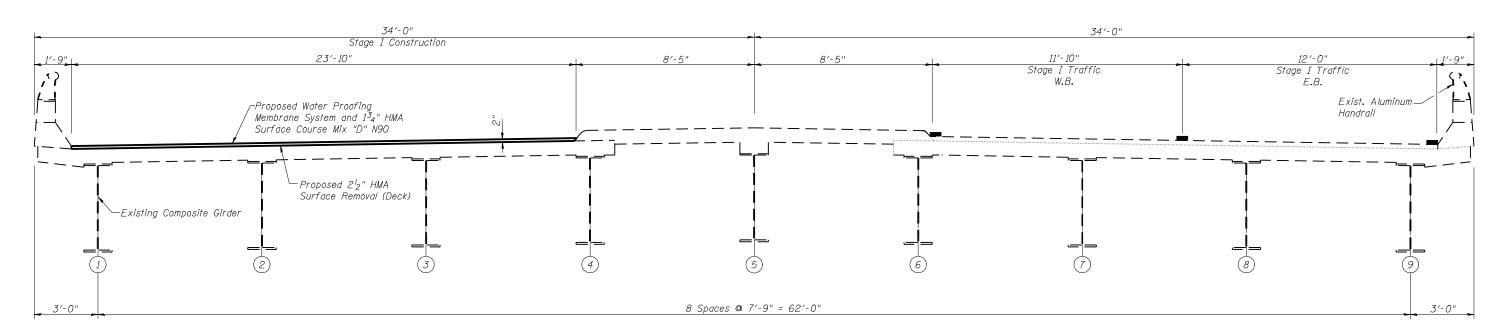

## STAGE I TYPICAL BRIDGE SECTION

(Looking East)

## STAGING TYPICAL STRUCTURE NO. 059-0045

Note:
See Sheet 7 of 10 for deck slab repair details (main span shown). Staging Similar for approach spans.

| SHEET NO. 2   | F.A.I.<br>RTE. | SI   |
|---------------|----------------|------|
| 011221 1101 2 | 55             | 59R: |
| 10 SHEETS     |                |      |
| I             |                |      |