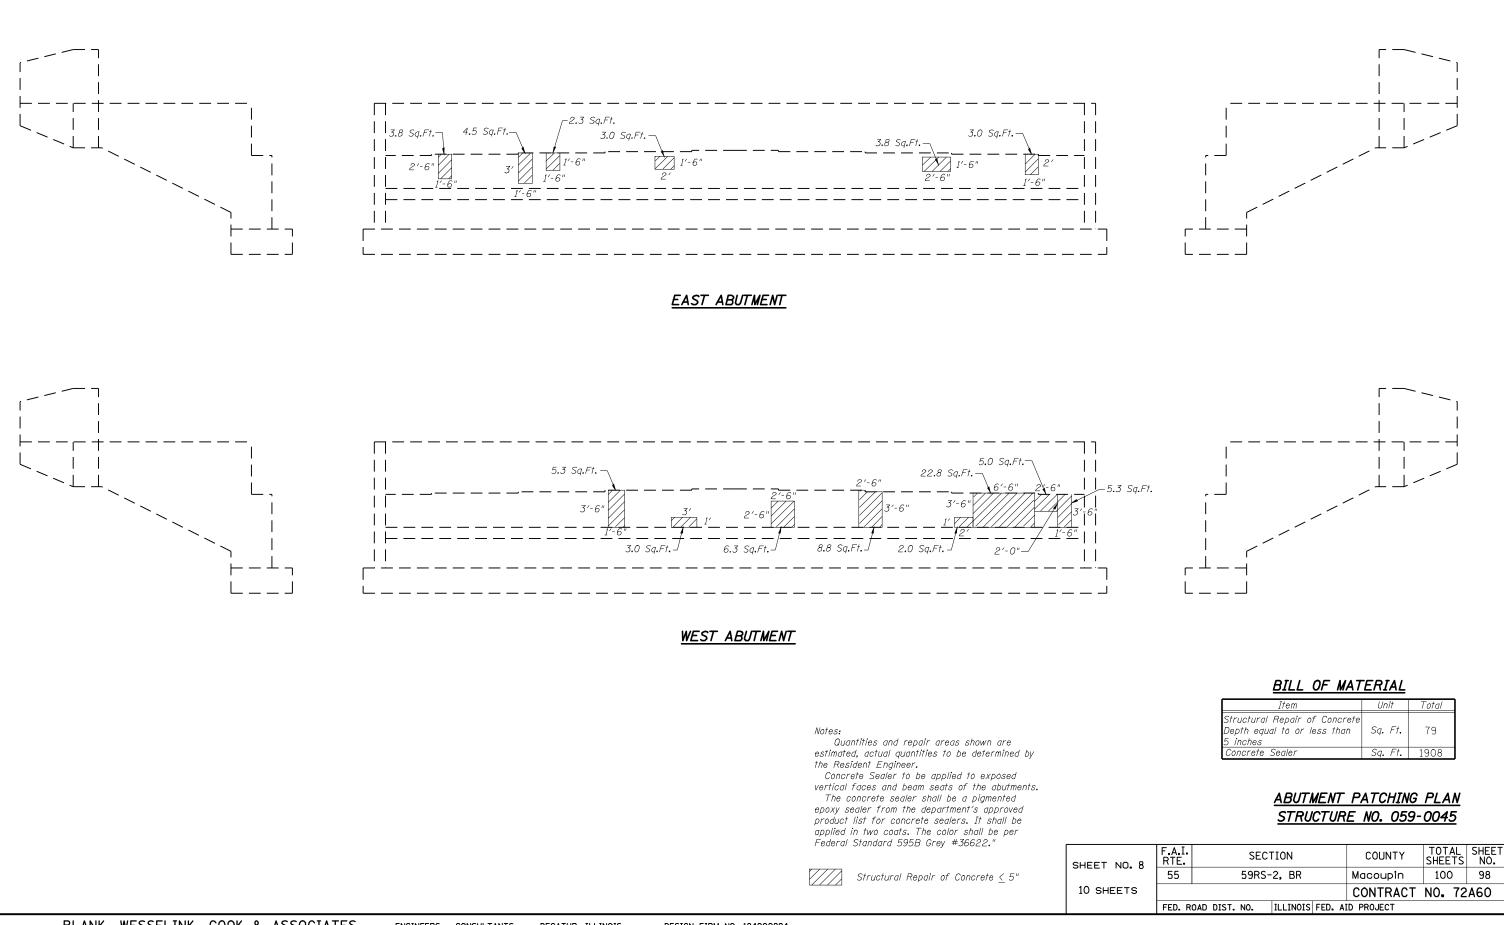

## STATE OF ILLINOIS DEPARTMENT OF TRANSPORTATION

| Item                                                                     | Unit    | Total |  |
|--------------------------------------------------------------------------|---------|-------|--|
| Structural Repair of Concrete<br>Depth equal to or less than<br>5 inches | Sq. Ft. | 79    |  |
| Concrete Sealer                                                          | Sq. Ft. | 1908  |  |

| ET NO. 8 | F.A.I.<br>RTE. | SECTION   |       |          | COUNTY | TOTAL<br>SHEETS | SHEET<br>NO. |     |
|----------|----------------|-----------|-------|----------|--------|-----------------|--------------|-----|
|          | 55             |           | 59RS- | 2, BR    |        | Macoupin        | 100          | 98  |
| SHEETS   |                |           |       |          |        | CONTRACT        | NO. 72       | A60 |
|          | FED. R         | OAD DIST. | NO.   | ILLINOIS | FED. A | ID PROJECT      |              |     |