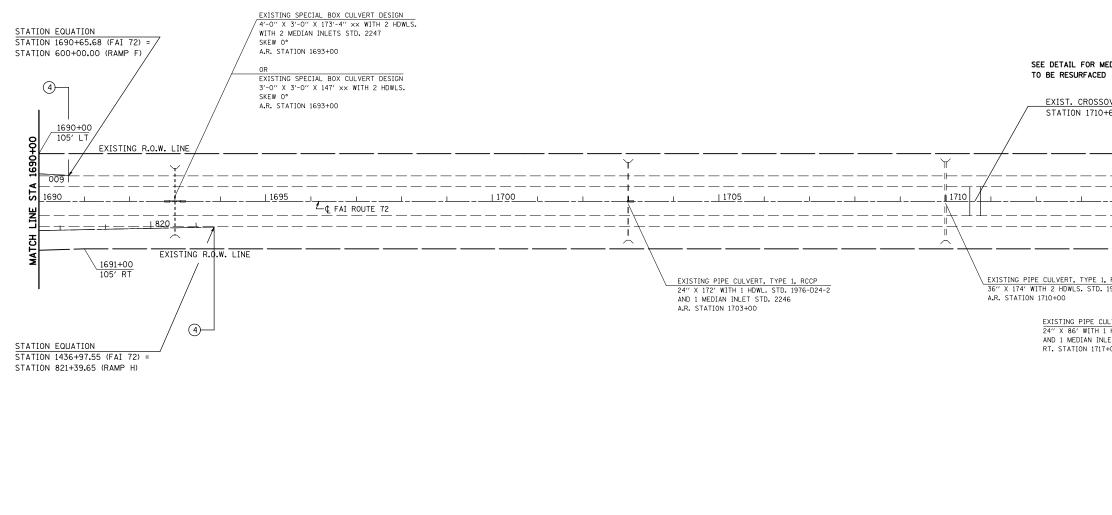

PLAN NOTE: THERE ARE GUARDP AND DELINEATORS TO BE REMOV AND DELINEATORS TO BE REMOVI AND REPLACED IN THIS SECTION THE ENGINEER SHALL CONDUCT A PRELIMINARY SURVEY TO DETERM QUANTITY OF EACH ITEM PRIOR CONSTRUCTION.

|          | F.A.I.<br>RTE. | SECTION              |       | COUNTY          |          | TOTAL<br>SHEETS | SHEET<br>NO. |
|----------|----------------|----------------------|-------|-----------------|----------|-----------------|--------------|
|          | 72             | •                    |       |                 | **       | 104             | 49           |
| N        | STA.           | 1690+00              |       | TO STA. 1720+00 |          |                 |              |
| <b>A</b> | FED. RO        | AD DIST. NO.         | ILLIN | 0IS             | FED. AID | PROJECT         |              |
|          |                | (10-70)F<br>ATT & CH |       |                 |          | ,73)R           | S-2          |
| Ÿ -      |                | NTRACT N             |       |                 |          |                 |              |
|          |                |                      |       |                 |          |                 |              |
| 7        |                |                      |       |                 |          |                 |              |
|          |                |                      |       |                 |          |                 |              |

## SEE DETAIL FOR MEDIAN CROSSOVER

EXIST. CROSSOVER STATION 1710+65.38

|                                      |                                                |          |      |                  | EXISTING                                                 |                                          | 1                                               |                               |
|--------------------------------------|------------------------------------------------|----------|------|------------------|----------------------------------------------------------|------------------------------------------|-------------------------------------------------|-------------------------------|
|                                      |                                                |          |      |                  |                                                          |                                          | <u> </u>                                        | 1720                          |
|                                      |                                                | <u> </u> |      |                  |                                                          |                                          | +-                                              | STA 1720+00                   |
|                                      |                                                |          |      | - <del> </del> - |                                                          |                                          | 1                                               | - II                          |
|                                      |                                                |          |      |                  |                                                          | 105 —                                    |                                                 | -  <b>_</b><br>  <u>.</u>     |
|                                      |                                                |          |      | <u> </u>         | EXISTING                                                 | R.O.W. 1                                 | INE                                             | MATCH LINE                    |
| <u>, TYPE 1, R</u><br>LS. STD. 19    | RCCP<br>76-D36-2                               |          |      | ,                |                                                          |                                          |                                                 |                               |
|                                      |                                                |          |      |                  |                                                          |                                          |                                                 |                               |
| 5′ WITH 1 H                          | /ERT, TYPE 1,<br>IDWL. STD. 197<br>I STD. 2246 |          |      |                  |                                                          |                                          |                                                 |                               |
| ION 1717+0                           |                                                |          |      |                  |                                                          |                                          |                                                 |                               |
|                                      |                                                |          |      |                  |                                                          |                                          |                                                 |                               |
|                                      |                                                |          |      |                  |                                                          |                                          |                                                 |                               |
|                                      |                                                |          |      |                  |                                                          |                                          |                                                 |                               |
|                                      |                                                |          |      |                  |                                                          |                                          |                                                 |                               |
|                                      |                                                |          |      |                  |                                                          |                                          |                                                 |                               |
|                                      |                                                |          |      |                  |                                                          |                                          |                                                 |                               |
|                                      |                                                |          |      |                  |                                                          |                                          |                                                 |                               |
|                                      |                                                |          |      |                  |                                                          |                                          |                                                 |                               |
|                                      |                                                |          |      |                  |                                                          |                                          |                                                 |                               |
|                                      |                                                |          |      |                  |                                                          |                                          |                                                 |                               |
|                                      |                                                |          |      |                  |                                                          |                                          |                                                 |                               |
|                                      |                                                |          |      |                  | 254 754                                                  | 1''=100'                                 |                                                 |                               |
|                                      |                                                |          |      |                  | 25' 75'                                                  | 1''=100'                                 |                                                 |                               |
|                                      |                                                |          |      |                  | 25' 75'<br>0' 50' 10                                     |                                          | 200'                                            | 300'                          |
|                                      |                                                | EVISIONS | DATE |                  | 0′ 50′ 10                                                | 00′                                      | 200′                                            | 300'<br>NSPORTATION           |
|                                      | R                                              |          | DATE |                  | 0′ 50′ 10<br>NOIS DEPAR                                  | 00′<br>RTMENT                            | 200'<br>OF TRA                                  |                               |
| ED                                   |                                                |          | DATE |                  | 0' 50' 10<br>1015 DEPAR                                  | 00'<br>RTMENT                            | 2007<br>of tra<br>VIEW                          | NSPORTATION                   |
| ED                                   |                                                |          | DATE | ILLIN            | 0' 50' 10<br>10IS DEPAR<br>F. A.                         | 00'<br>RTMENT<br>PLAN                    | 2007<br>OF TRA<br>VIEW<br>DUTE                  | NSPORTATION                   |
| /ED<br>N.<br>A<br>MINE               |                                                |          | DATE | ILLIN<br>74(     | 0' 50' 10<br>10IS DEPAR<br>F. A.                         | 00'<br>RTMENT<br>PLAN<br>I. RO<br>RS-3&( | 200'<br>OF TRA<br>VIEW<br>DUTE<br>10-71         | NSPORTATION<br>72<br>,73)RS-2 |
| OSTS<br>VED<br>N.<br>A<br>MINE<br>TO |                                                |          | DATE | ILLIN<br>74(     | 0' 50' 10<br>NOIS DEPAR<br>F. A.<br>10, 70) R<br>PIATT & | 00'<br>RTMENT<br>PLAN<br>I. RO<br>RS-3&( | 2007<br>OF TRA<br>VIEW<br>DUTE<br>10-71<br>AIGN | NSPORTATION<br>72<br>,73)RS-2 |