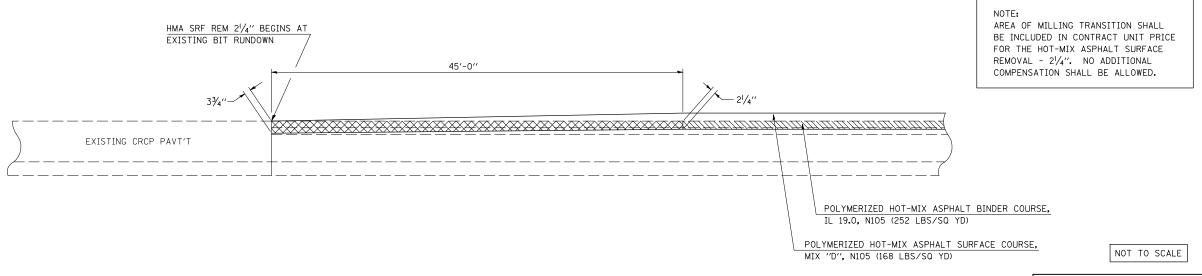

## DETAIL FOR MILLING TRANSITION AT BEGINNING OF PROJECT

STATION 1376+84.00 TO STATION 1377+29.00 EB & WB

HOT-MIX ASPHALT SURFACE REMOVAL - 21/4"

MILLING TRANSITION AREA

ILLINOIS DEPARTMENT OF TRANSPORTATION DETAIL FOR