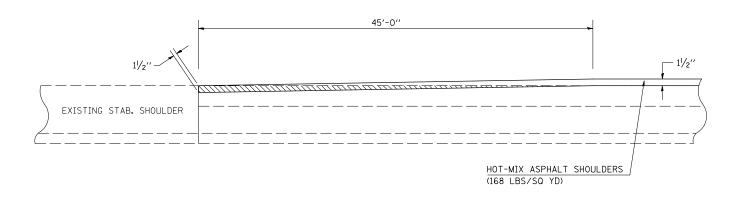

## DETAIL FOR HOT-MIX ASPHALT SURFACE REMOVAL-BUTT JOINT AT MAINLINE SHOULDERS

STATION 1376+84.00 TO STATION 1377+29.00 EB & WB

HOT-MIX ASPHALT SURFACE REMOVAL - BUTT JOINT