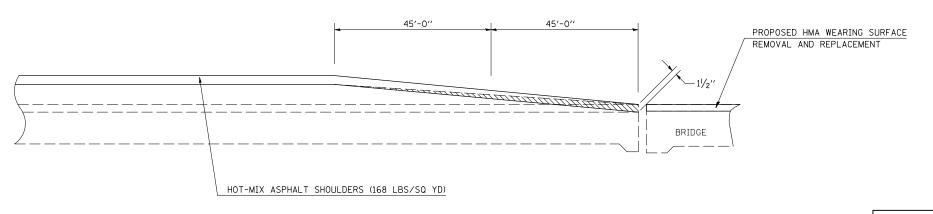

## DETAIL FOR HOT-MIX ASPHALT SURFACE REMOVAL-BUTT JOINT AT MAINLINE STRUCTURES

- S.N. 010-0206 LT/RT STATION 1608+97.08 TO 1609+87.08 WB
- S.N. 010-0206 LT/RT STATION 1610+72.25 TO 1611+62.25 WB
- S.N. 010-0205 LT/RT STATION 1608+97.08 TO 1609+87.08 EB
- S.N. 010-0205 LT/RT STATION 1610+72.25 TO 1611+62.25 EB
- S.N. 010-0204 LT/RT STATION 1839+54.79 TO 1840+44.79 WB S.N. 010-0204 LT/RT STATION 1841+25.62 TO 1842+15.62 WB S.N. 010-0203 LT/RT STATION 1839+54.79 TO 1840+44.79 EB

S.N. 010-0203 LT/RT STATION 1841+25.62 TO 1842+15.62 EB

NOT TO SCALE

HOT-MIX ASPHALT SURFACE REMOVAL - BUTT JOINT

DETAIL NOTE: S.N. 010-0205 HAS BEEN DETERMINED TO CONTAIN ASBESTOS

ILLINOIS DEPARTMENT OF TRANSPORTATION DETAIL FOR