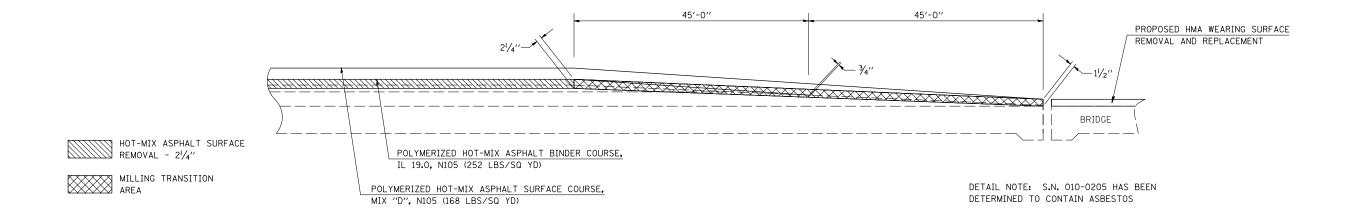

## **DETAIL FOR MILLING TRANSITION AT MAINLINE STRUCTURES**

- S. N. 010-0206 STATION 1608+97.08 TO 1609+87.08 WB
- S.N. 010-0206 STATION 1610+72.25 TO 1611+62.25 WB
- S.N. 010-0205 STATION 1608+97.08 TO 1609+87.08 EB
- S. N. 010-0205 STATION 16010+72.25 TO 1611+62.25 EB
- S. N. 010-0204 STATION 1839+54.79 TO 1840+44.79 WB
- S. N. 010-0204 STATION 1841+25, 62 TO 1842+15, 62 WB
- S. N. 010-0203 STATION 1839+54.79 TO 1840+44.79 EB
- S.N. 010-0203 STATION 1841+25.62 TO 1842+15.62 EB

S.N. 010-0203 LT/RT STATION 1841+25.62 TO 1842+15.62 EB

NOT TO SCALE

HOT-MIX ASPHALT SURFACE REMOVAL - BUTT JOINT

DETAIL NOTE: S.N. 010-0205 HAS BEEN DETERMINED TO CONTAIN ASBESTOS

ILLINOIS DEPARTMENT OF TRANSPORTATION DETAIL FOR