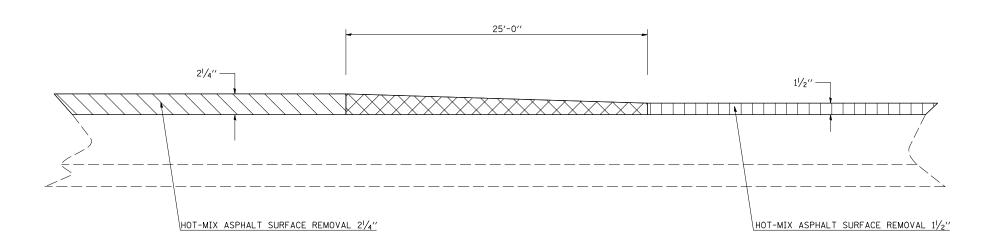

## DETAIL FOR HOT-MIX ASPHALT SURFACE REMOVAL TRANSITION

STATION 2024+60.00 TO STATION 2024+85.00 EB STATION 2024+73.00 TO STATION 2024+98.00 WB

NOTE:
AREA OF MILLING TRANSITION SHALL
BE INCLUDED IN CONTRACT UNIT PRICE
FOR THE HOT-MIX ASPHALT SURFACE
REMOVAL - 2/4". NO ADDITIONAL
COMPENSATION SHALL BE ALLOWED.

NOT TO SCALE

HOT-MIX ASPHALT SURFACE REMOVAL - 21/4"