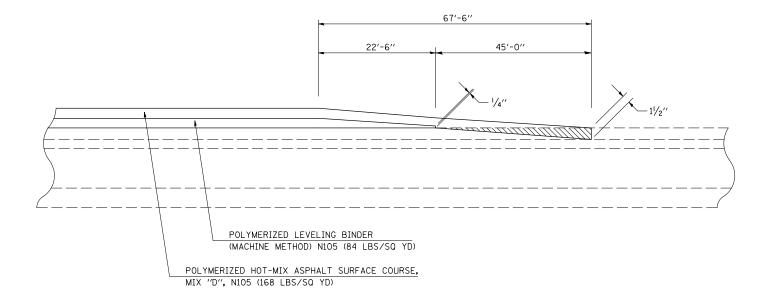

## DETAIL FOR HOT-MIX ASPAHALT SURFACE REMOVAL-BUTT JOINT AT INTERCHANGE RAMPS

IL 10 RAMP A STATION 100+90.00 TO STATION 101+35.00 IL 47 RAMP E STATION 500+85.00 TO STATION 501+30.00 IL 10 RAMP B STATION 219+20.00 TO STATION 219+65.00 IL 47 RAMP F STATION 617+10.00 TO STATION 617+55.00 IL 10 RAMP C STATION 319+20.00 TO STATION 319+65.00 IL 47 RAMP G STATION 716+75.00 TO STATION 717+20.00 IL 10 RAMP D STATION 401+00.00 TO STATION 401+45.00 IL 47 RAMP H STATION 800+50.00 TO STATION 800+95.00

HOT-MIX ASPHALT SURFACE

REMOVAL - BUTT JOINT

TRANSITION FROM

// 1<sup>1</sup>/<sub>2</sub>'' - 2<sup>1</sup>/<sub>4</sub>''