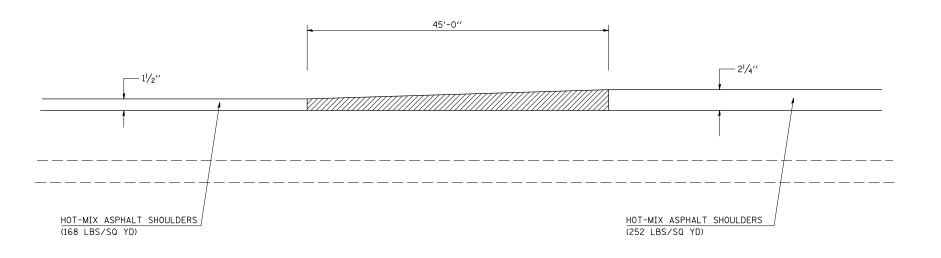

## DETAIL FOR HOT-MIX ASPAHALT SHOULDER TRANSITION AT INTERCHANGE RAMPS

IL 10 RAMP A STATION 108+34.00 TO STATION 108+64.00 IL 47 RAMP E STATION 510+91.00 TO STATION 511+36.00 IL 10 RAMP B STATION 205+30.00 TO STATION 205+75.00 IL 47 RAMP F STATION 605+31.00 TO STATION 605+61.00 IL 10 RAMP C STATION 305+30.00 TO STATION 305+75.00 IL 47 RAMP G STATION 702+29.00 TO STATION 705+74.00 IL 10 RAMP D STATION 408+19.00 TO STATION 408+64.00 IL 47 RAMP H STATION 811+45.00 TO STATION 811+90.00