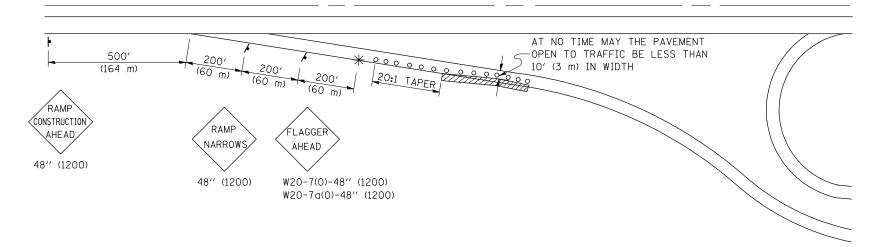

### **APPLICATION NO. 1 DAY OPERATION ONLY PARTIAL RAMP CLOSURE**

## GENERAL NOTES

CONSTRUCTION OPERATIONS SHALL BE CONFINED TO AN AREA NARROW ENOUGH THAT A MINIMUM OF 10' (3 m) OF PAVEMENT SHALL BE OPEN TO TRAFFIC AT ALL TIMES.

FULL WIDTH PAVEMENT ON THE RAMPS SHALL BE OPEN TO TRAFFIC AT NIGHT.

WHEN NO WORK IS BEING PERFORMED, THE FLAGGER WILL NOT BE REQUIRED. IF THE FLAGGER IS NOT PRESENT, THE FLAGGER SIGNS SHALL BE REMOVED OR COVERED.

ALL SIGNS SHALL BE POST MOUNTED IF WORK IN THE AREA EXCEEDS FOUR DAYS OF DAYTIME OPERATIONS.

LONGITUDINAL DIMENSIONS MAY BE ADJUSTED SLIGHTLY TO FIT FIELD CONDITIONS.

ALL VEHICLES, EQUIPMENT, WORKERS (EXCEPT FLAGGER) AND THEIR ACTIVITIES ARE RESTRICTED AT ALL TIMES TO ONE SIDE OF THE PAVEMENT UNLESS OTHERWISE AUTHORIZED BY THE DISTRICT ENGINEER.

# SYMBOLS

- (APPLICATION NO. 1) TYPE I OR II BARRICADES OR DRUMS @ 50' (15 m) CTS.
- \* (APPLICATION NO. 2) TYPE I OR II BARRICADES OR DRUMS @ 25' (7.5 m) CTS. W/STEADY BURNING LIGHTS
- \* (APPLICATION NO. 1) FLAGGER PLACED AS DIRECTED BY THE ENGINEER
- ▶ SIGN ON PORTABLE OR PERMANENT SUPPORT
- WORK AREA