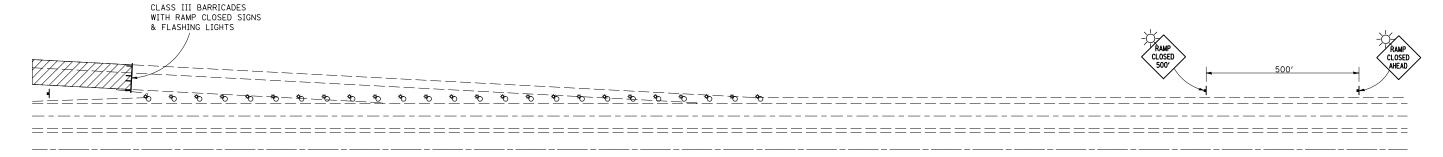

**APPLICATION NO. 2** RAMP CLOSURE

# GENERAL NOTES

STEADY BURN LIGHTS ARE NOT REQUIRED FOR DAYTIME OPERATIONS.

CONTACT THE DISTRICT TRAFFIC OPERATIONS ENGINEER AT 217-465-4181, ONE WEEK PRIOR TO CLOSING THE RAMP. Note: All dimensions are in INCHES (millimeters) unless otherwise shown.

## GENERAL NOTES

CONSTRUCTION OPERATIONS SHALL BE CONFINED TO AN AREA NARROW ENOUGH THAT A MINIMUM OF 10' (3 m) OF PAVEMENT SHALL BE OPEN TO TRAFFIC AT ALL TIMES.

FULL WIDTH PAVEMENT ON THE RAMPS SHALL BE OPEN TO TRAFFIC AT NIGHT.

# SYMBOLS

- (APPLICATION NO. 1) TYPE I OR II BARRICADES OR DRUMS @ 50' (15 m) CTS.
- \* (APPLICATION NO. 2) TYPE I OR II BARRICADES OR DRUMS @ 25' (7.5 m) CTS. W/STEADY BURNING LIGHTS
- \* (APPLICATION NO. 1) FLAGGER PLACED AS DIRECTED BY THE ENGINEER
- ▶ SIGN ON PORTABLE OR PERMANENT SUPPORT
- WORK AREA