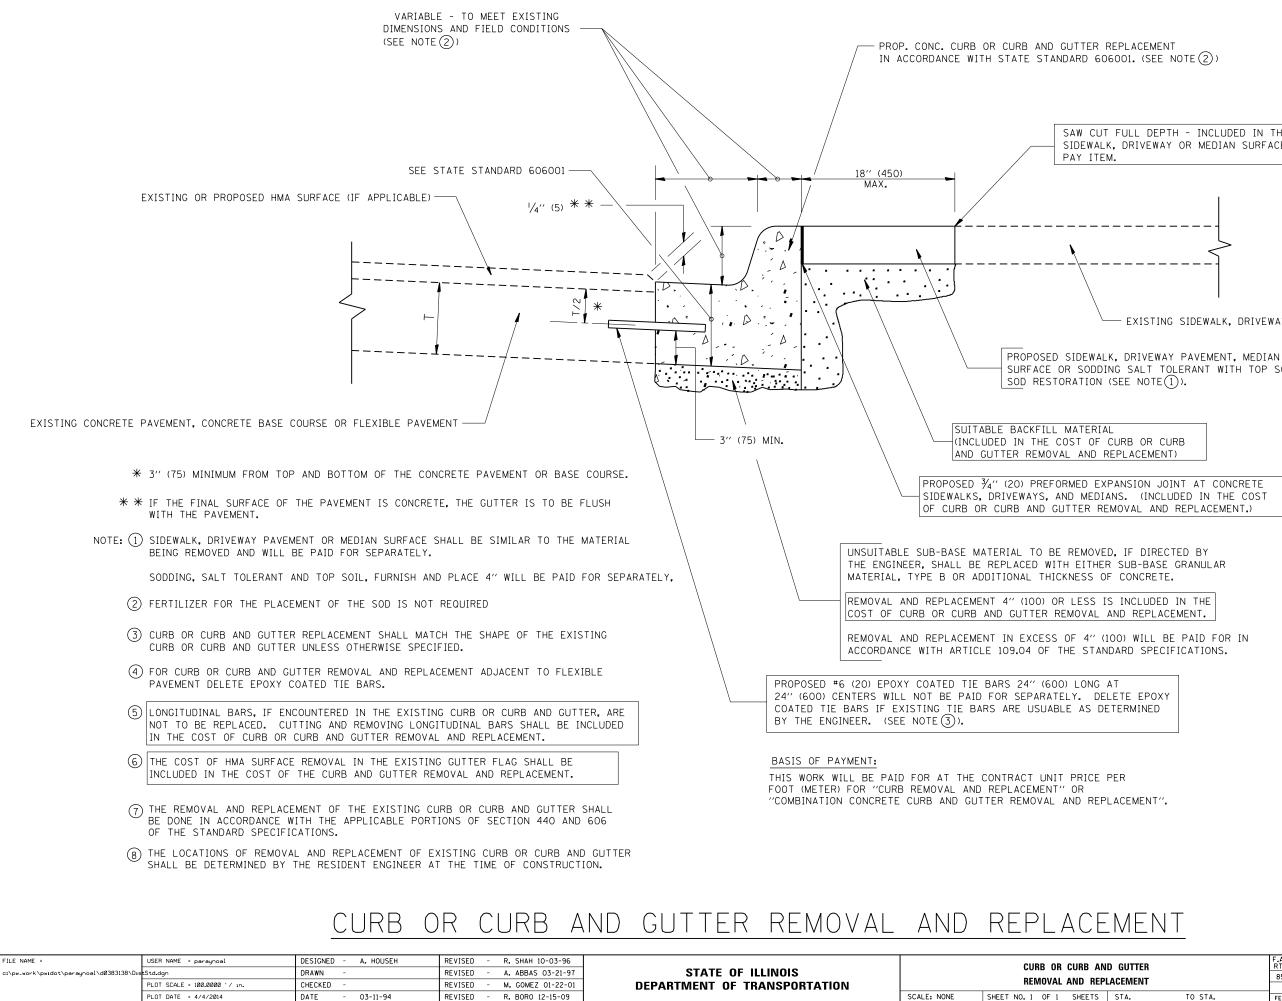

SAW CUT FULL DEPTH - INCLUDED IN THE COST OF SIDEWALK, DRIVEWAY OR MEDIAN SURFACE REMOVAL

EXISTING SIDEWALK, DRIVEWAY, MEDIAN SURFACE, SOD OR GROUND.

SURFACE OR SODDING SALT TOLERANT WITH TOP SOIL, 4" (100)

ALL DIMENSIONS ARE IN INCHES (MILLIMETERS) UNLESS OTHERWISE SHOWN.

| AND GUTTER<br>EPLACEMENT |      |         | F.A.P.<br>RTE | SECTION                          | COUNTY    | TOTAL<br>SHEETS | SHEET<br>NO. |
|--------------------------|------|---------|---------------|----------------------------------|-----------|-----------------|--------------|
|                          |      |         | 852           | 18-RS-7                          | WILL      | 22              | 13           |
|                          |      |         |               | BD600-06 (BD-24)                 | CONTRACT  | NO. 6           | 0N07         |
| ;                        | STA. | TO STA. | FED. R        | DAD DIST. NO. 1 ILLINOIS FED. AI | D PROJECT |                 |              |