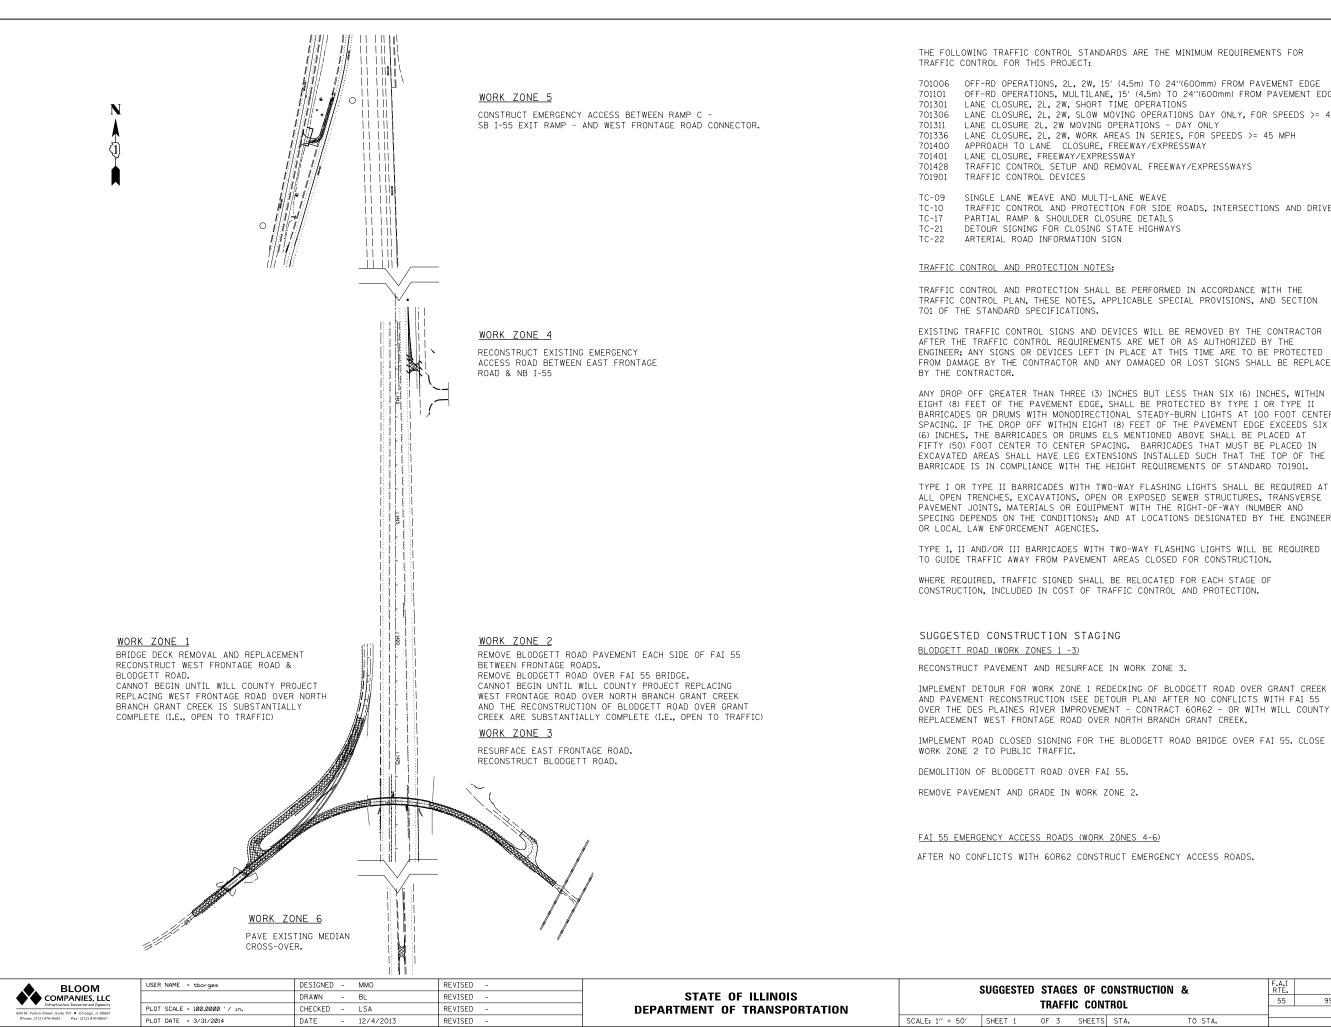

OFF-RD OPERATIONS, 2L, 2W, 15' (4.5m) TO 24''(600mm) FROM PAVEMENT EDGE OFF-RD OPERATIONS, MULTILANE, 15' (4.5m) TO 24"(600mm) FROM PAVEMENT EDGE LANE CLOSURE, 2L, 2W, SLOW MOVING OPERATIONS DAY ONLY, FOR SPEEDS >= 45 MPH LANE CLOSURE, 2L, 2W, WORK AREAS IN SERIES, FOR SPEEDS >= 45 MPH

SINGLE LANE WEAVE AND MULTI-LANE WEAVE TRAFFIC CONTROL AND PROTECTION FOR SIDE ROADS, INTERSECTIONS AND DRIVEWAYS PARTIAL RAMP & SHOULDER CLOSURE DETAILS

TRAFFIC CONTROL PLAN, THESE NOTES, APPLICABLE SPECIAL PROVISIONS, AND SECTION

FROM DAMAGE BY THE CONTRACTOR AND ANY DAMAGED OR LOST SIGNS SHALL BE REPLACED

EIGHT (8) FEET OF THE PAVEMENT EDGE, SHALL BE PROTECTED BY TYPE I OR TYPE II BARRICADES OR DRUMS WITH MONODIRECTIONAL STEADY-BURN LIGHTS AT 100 FOOT CENTER SPACING. IF THE DROP OFF WITHIN EIGHT (8) FEET OF THE PAVEMENT EDGE EXCEEDS SIX (6) INCHES, THE BARRICADES OR DRUMS ELS MENTIONED ABOVE SHALL BE PLACED AT FIFTY (50) FOOT CENTER TO CENTER SPACING. BARRICADES THAT MUST BE PLACED IN EXCAVATED AREAS SHALL HAVE LEG EXTENSIONS INSTALLED SUCH THAT THE TOP OF THE

ALL OPEN TRENCHES, EXCAVATIONS, OPEN OR EXPOSED SEWER STRUCTURES, TRANSVERSE PAVEMENT JOINTS, MATERIALS OR EQUIPMENT WITH THE RIGHT-OF-WAY (NUMBER AND SPECING DEPENDS ON THE CONDITIONS); AND AT LOCATIONS DESIGNATED BY THE ENGINEER

AND PAVEMENT RECONSTRUCTION (SEE DETOUR PLAN) AFTER NO CONFLICTS WITH FAI 55 OVER THE DES PLAINES RIVER IMPROVEMENT - CONTRACT 60R62 - OR WITH WILL COUNTY

| CONSTRUCTION & |      |         | F.A.I<br>RTE. | SECTION                   | COUNTY   | TOTAL<br>SHEETS | SHEET<br>NO. |  |
|----------------|------|---------|---------------|---------------------------|----------|-----------------|--------------|--|
|                |      |         | 55            | 99-2HB-31-3               | WILL     | 87              | 31           |  |
|                |      |         |               |                           | CONTRACT | NO. 6           | 0X60         |  |
| ٢S             | STA. | TO STA. |               | ILLINOIS FED. AID PROJECT |          |                 |              |  |