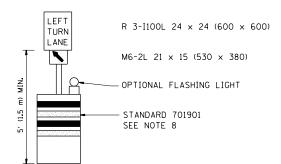

## GENERAL NOTES

ES MAY BE SUBSTITUTED FOR BARRICADES OR DRUMS AT HALF THE SPACING DURING DEPENDING USED, THE "LEFT TURN LANE" SIGN MAY BE SKID MOUNTED AT A MINIMUM HT OF 5' (1.5 m).

ADY BURNING LIGHTS WILL NOT BE REQUIRED ON BARRICADES OR DRUMS FOR DAY RATIONS. ALL LIGHTS SHALL BE MONODIRECTIONAL.

LECTORIZED TEMPORARY PAVEMENT MARKING TAPE SHALL BE PLACED THROUGHOUT BARRICADED AREA OF EACH TURN BAY WHERE THE CLOSURE TIME IS GREATER N FOURTEEN DAYS.

APPLICATION ALSO APPLIES WHEN WORK IS BEING PERFORMED IN THE RIGHT LANE(S) THE RIGHT TURN BAY IS TO REMAIN OPEN. UNDER THIS CONDITION, "RIGHT TURN " R3-100 24 × 24 (600 × 600) AND M6-2R 21 × 15 (530 × 380) SHALL BE USED.