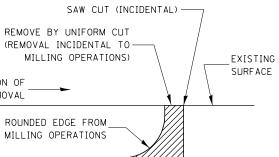

DIRECTION OF HMA SURF. REMOVAL

HMA SURFACE REMOVAL

NOTE:

ZONE LINES - YELLOW

| •INTERMITTENT SPRING ROAD REPAIR 20                                                         |                       |            |           |                              |         |              |        |      |         |                           |                    |                    |
|---------------------------------------------------------------------------------------------|-----------------------|------------|-----------|------------------------------|---------|--------------|--------|------|---------|---------------------------|--------------------|--------------------|
| FILE NAME =                                                                                 | USER NAME = duncanbd  | DESIGNED - | REVISED - |                              | DETAILS |              |        |      | F.A.P.  | SECTION                   | COUNTY TOTAL SHEET |                    |
| c:\pw_work\pwidot\duncanbd\d0387735\D366087-sht-details.dgn<br>PLOT SCALE = 100.0000 '/ in. |                       | DRAWN -    | REVISED - | STATE OF ILLINOIS            |         |              |        |      | VAR     | •                         | BUR-LAS 9 9        |                    |
|                                                                                             |                       | CHECKED -  | REVISED - | DEPARTMENT OF TRANSPORTATION |         |              |        |      |         |                           |                    | CONTRACT NO. 66D87 |
|                                                                                             | PLOT DATE = 4/10/2014 | DATE -     | REVISED - |                              | SCALE:  | SHEET NO. OF | SHEETS | STA. | TO STA. | ILLINOIS FED. AID PROJECT |                    |                    |

WHEN MILLING OPERATIONS PRODUCE A ROUNDED EDGE, THEN A SAW CUT SHALL BE USED TO MANUFACTURE A PERPENDICULAR EDGE AS SHOWN IN THE DETAIL. THE ENGINEER SHALL BE THE SOLE JUDGE CONCERNING THE USE OF THIS DETAIL

## HMA DETAIL AT BUTT JOINTS