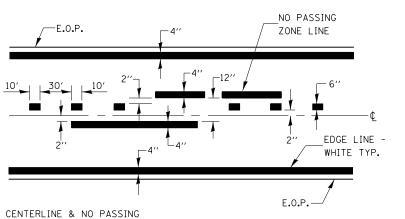

DIRECTION OF HMA SURF. REMOVAL

HMA SURFACE REMOVAL

NOTE:



ZONE LINES - YELLOW

| •INTERMITTENT SPRING ROAD REPAIR 20                                                         |                       |            |           |                              |         |              |        |      |         |                           |                    |                    |
|---------------------------------------------------------------------------------------------|-----------------------|------------|-----------|------------------------------|---------|--------------|--------|------|---------|---------------------------|--------------------|--------------------|
| FILE NAME =                                                                                 | USER NAME = duncanbd  | DESIGNED - | REVISED - |                              | DETAILS