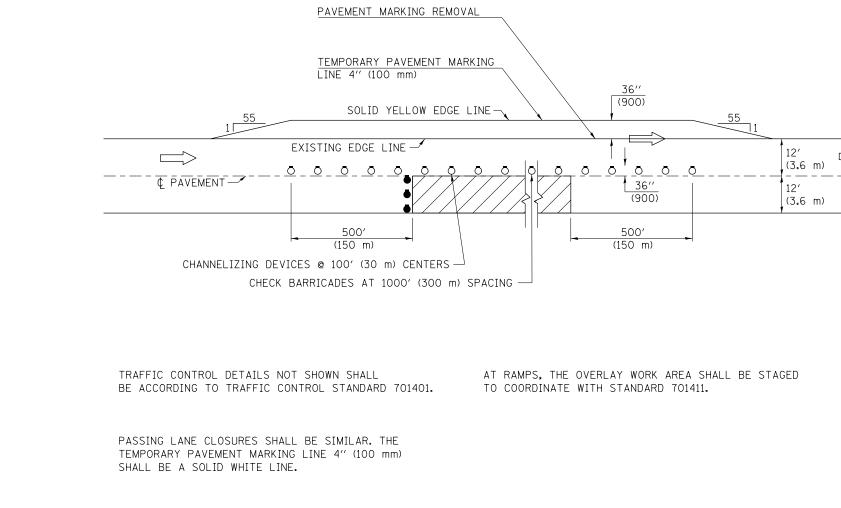

## **TYPICAL APPLICATIONS DRIVING LANE WORK**

## FULL LANE WIDTH

| FILE NAME =                         | USER NAME = berganaj         | DESIGNED - | REVISED - |                              |                                                           |  |  |  |    |               | F.A.I.<br>RTE. | SECTION                   | COUNTY | TOTAL  | S NO. |
|-------------------------------------|------------------------------|------------|-----------|------------------------------|-----------------------------------------------------------|--|--|--|----|---------------|----------------|---------------------------|--------|--------|-------|
| c:\pw_work\pw1dot\berganaj\d0373914 | D578A20-SHT-DETAILS.dgn      | DRAWN -    | REVISED - | STATE OF ILLINOIS            | TRAFFIC CONTROL AND PROTECTION, STANDARD 701401 (SPECIAL) |  |  |  | 39 | (57-3,57-4)RS | MCLEAN         | 94                        | 46     |        |       |
|                                     | PLOT SCALE = 40.0000 ' / in. | CHECKED -  | REVISED - | DEPARTMENT OF TRANSPORTATION |                                                           |  |  |  |    |               | _              |                           | CONTRA | CT NO. | 70A20 |
|                                     | PLOT DATE = 3/18/2014        | DATE -     | REVISED - |                              | SCALE: SHEET OF SHEETS STA.                               |  |  |  |    | TO STA.       |                | ILLINOIS FED. AID PROJECT |        |        |       |

Note: All dimensions are in INCHES (millimeters) unless otherwise shown.