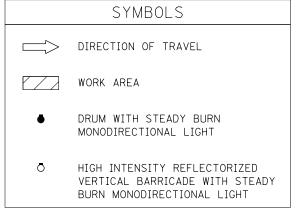

## **TYPICAL APPLICATIONS DRIVING LANE WORK**

## FULL LANE WIDTH

| FILE NAME =                         | USER NAME = berganaj         | DESIGNED - | REVISED - |                              |                                                           |  |  |  |    |               | F.A.I.<br>RTE. | SECTION                   | COUNTY | TOTAL  | S NO. |
|-------------------------------------|------------------------------|------------|-----------|------------------------------|-----------------------------------------------------------|--|--|--|----|---------------|----------------|---------------------------|--------|--------|-------|
| c:\pw_work\pw1dot\berganaj\d0373914 | D578A20-SHT-DETAILS.dgn      | DRAWN -    | REVISED - | STATE OF ILLINOIS            | TRAFFIC CONTROL AND PROTECTION, STANDARD 701401 (SPECIAL) |  |  |  | 39 | (57-3,57-4)RS | MCLEAN         | 94                        | 46     |        |       |
|                                     | PLOT SCALE = 40.0000 ' / in. | CHECKED -  | REVISED - | DEPARTMENT OF TRANSPORTATION |                                                           |  |  |  |    |               | _              |                           | CONTRA | CT NO. | 70A20 |
|                                     | PLOT DATE = 3/18/2014        | DATE -     | REVISED - |                              | SCALE: SHEET OF SHEETS STA.                               |  |  |  |    | TO STA.       |                | ILLINOIS FED. AID PROJECT |        |        |       |

Note: All dimensions are in INCHES (millimeters) unless otherwise shown.