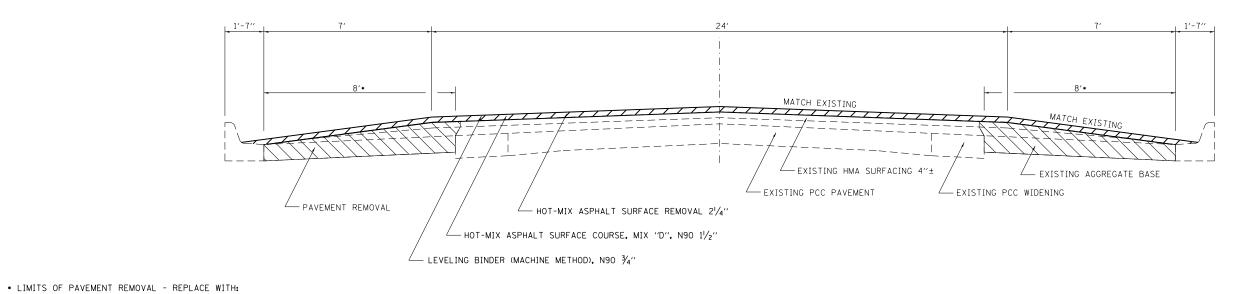

| -HMA BASE COU<br>-REMOVAL AND | L                     | IAL &                 | HOT-MIX ASP  LEVELING BINDER (MA | MIX ASPHALT SURFACE REMOVAL 21/4" |               | EXISTING CONC<br>CURB & GUTTER | I 6"<br>I 9"<br>I J L |                        |
|-------------------------------|-----------------------|-----------------------|----------------------------------|-----------------------------------|---------------|--------------------------------|-----------------------|------------------------|
| FILE NAME =                   | USER NAME = steffenmk | DESIGNED -<br>DRAWN - | REVISED -<br>REVISED -           | STATE OF ILLINOIS                 | TYPICAL SECTI |                                | F.A.P. SECTION        | COUNTY TOTAL SHEET NO. |

-HMA BASE COURSE 11"
-REMOVAL AND DISPOSAL OF UNSUITABLE MATERIAL &
AGGREGATE SUBGRADE IMPROVEMENT (12" TYPICAL - SEE GENERAL NOTES)

STA 1183+95 to STA 1191+01