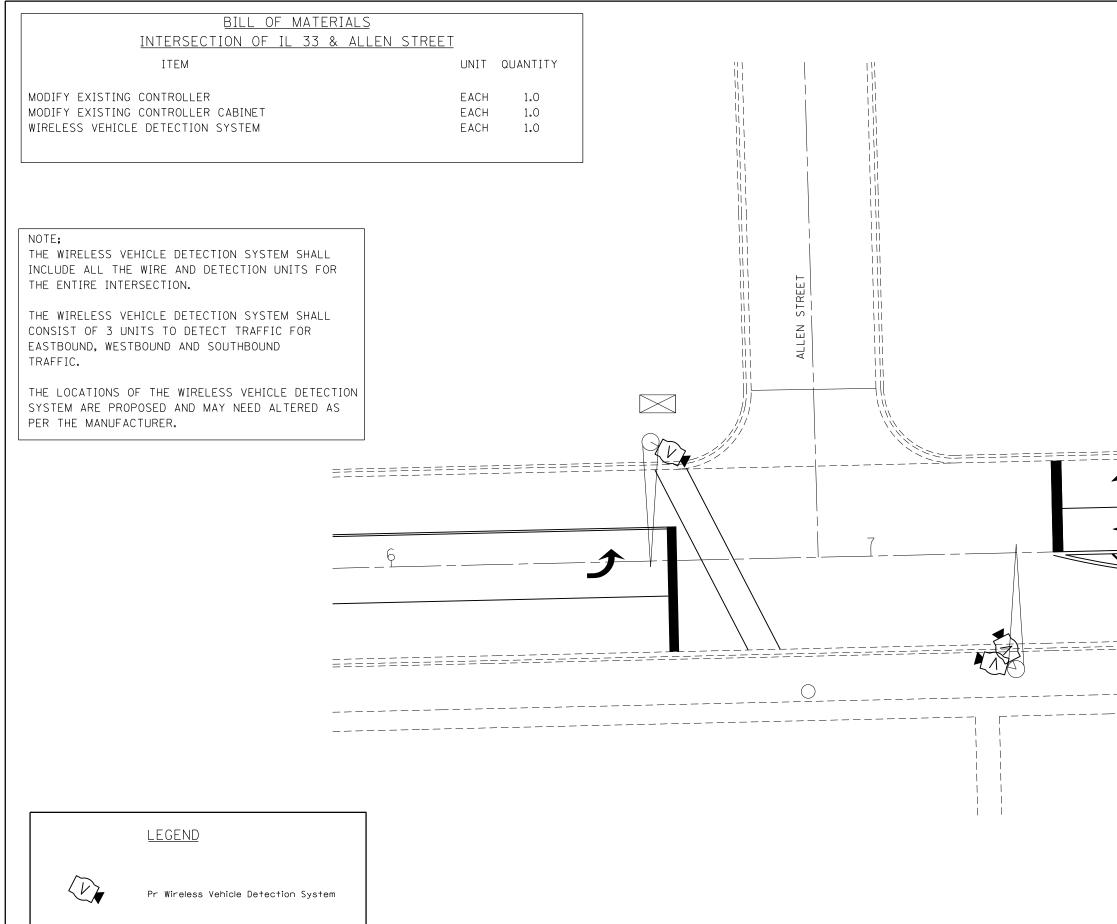

| FILE NAME =                             | USER NAME = steffenmk        | DESIGNED - | REVISED - |                              | TRAFFIC SIGNAL          |         |      |       |       |
|-----------------------------------------|------------------------------|------------|-----------|------------------------------|-------------------------|---------|------|-------|-------|
| c:\pw_work\pwidot\steffenmk\d0282300\D7 | 74554-sht-ts.dgn             | DRAWN -    | REVISED - | STATE OF ILLINOIS            |                         |         |      |       |       |
|                                         | PLOT SCALE = 20.0000 ' / in. | CHECKED -  | REVISED - | DEPARTMENT OF TRANSPORTATION | INTERSECTION OF IL 33 & |         |      |       |       |
| Default                                 | PLOT DATE = 4/5/2013         | DATE –     | REVISED - |                              | SCALE:                  | SHEET 2 | OF 6 | а́ SH | HEETS |