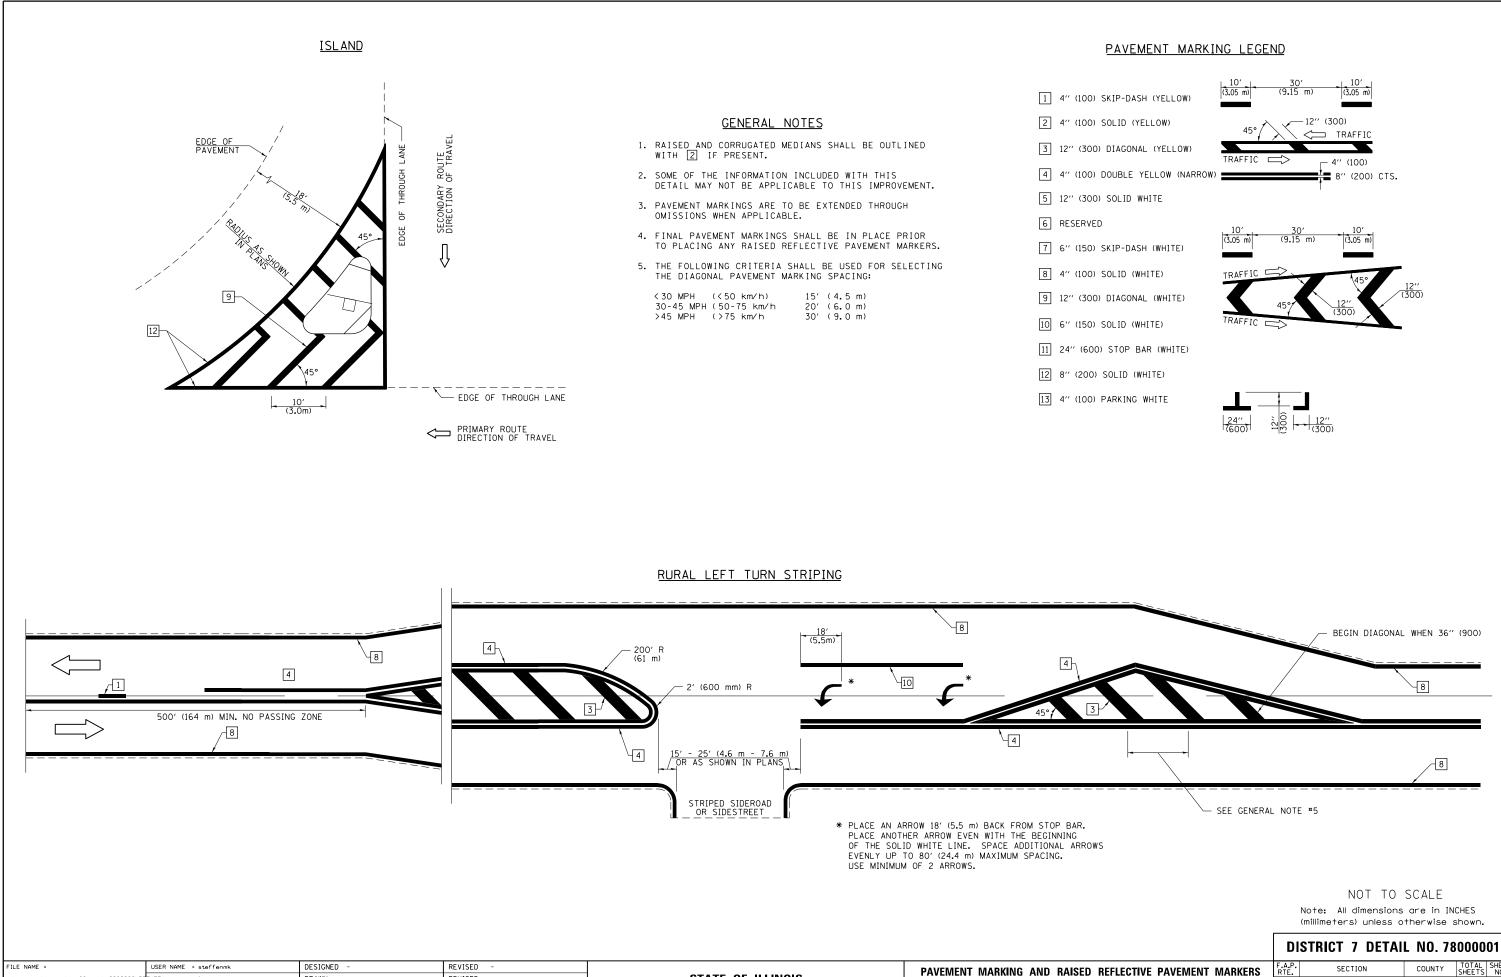

STATE OF ILLINOIS

**DEPARTMENT OF TRANSPORTATION** 

SCALE: NA

c:\pw\_work\pwidot\steffenmk\d0282300\[

74554-sht-details.dgn

PLOT DATE = 4/5/2013

PLOT SCALE = 100.0000 '/ in.

DRAWN

DATE

CHECKED

REVISED

REVISED

REVISED

|                                                                                |            |         |                           | DISTRICT 7 DETAIL NO. 78000001 |          |                 |              |  |
|--------------------------------------------------------------------------------|------------|---------|---------------------------|--------------------------------|----------|-----------------|--------------|--|
| MARKING AND RAISED REFLECTIVE PAVEMENT MARKERS<br>(RURAL & URBAN APPLICATIONS) |            |         | F.A.P.<br>RTE.            | SECTIO