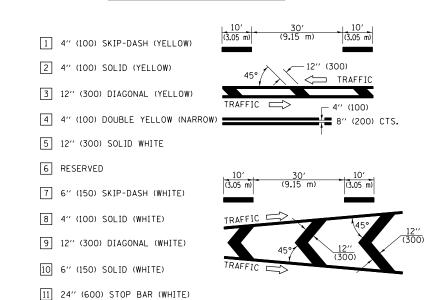

#### PAVEMENT MARKING LEGEND

12 8" (200) SOLID (WHITE)

13 4" (100) PARKING WHITE