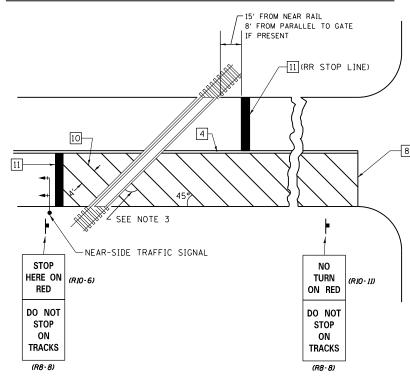

### RAILROAD CROSSING WITH INTERCONNECT AND PRE-SIGNALS

## **GENERAL NOTES**

- SUPPLEMENTAL PAVEMENT MARKINGS TO BE INSTALLED ONLY ON APPROACHES TO INTERSECTIONS CONTROLLED BY TRAFFIC SIGNALS WHICH ARE INTERCONNECTED WITH THE RAILROAD WARNING SIGNALS.
- 2. EXTEND PAVEMENT MARKINGS TO THE INTERSECTION ONLY WHERE NEAR-SIDE TRAFFIC SIGNALS ARE USED.
- 3. WHERE THE ANGLE BETWEEN THE DIAGONAL PAVEMENT MARKINGS AND THE TRACK WOULD BE LESS THAN 20°, THE PAVEMENT MARKINGS SHOULD BE PLACED IN THE OPPOSITE DIRECTION FROM THAT SHOWN.