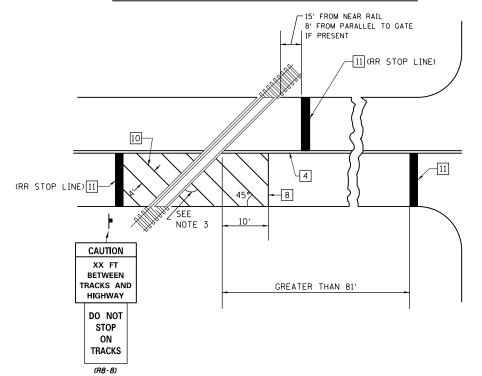

### RAILROAD CROSSING WITH INTERCONNECT ONLY

## **GENERAL NOTES**

- SUPPLEMENTAL PAVEMENT MARKINGS TO BE INSTALLED ONLY ON APPROACHES TO INTERSECTIONS CONTROLLED BY TRAFFIC SIGNALS WHICH ARE INTERCONNECTED WITH THE RAILROAD WARNING SIGNALS.
- 2. EXTEND PAVEMENT MARKINGS TO THE INTERSECTION ONLY WHERE NEAR-SIDE TRAFFIC SIGNALS ARE USED.
- 3. WHERE THE ANGLE BETWEEN THE DIAGONAL PAVEMENT MARKINGS AND THE TRACK WOULD BE LESS THAN 20°, THE PAVEMENT MARKINGS SHOULD BE PLACED IN THE OPPOSITE DIRECTION FROM THAT SHOWN.