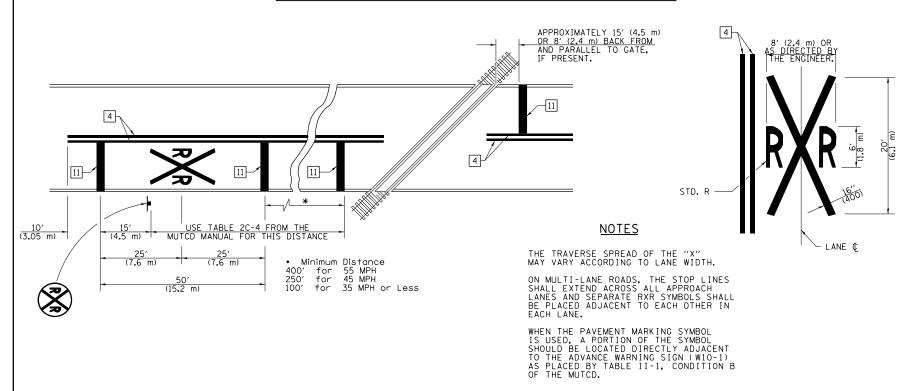

# SUPPLEMENTAL PAVEMENT MARKING TREATMENT FOR RAILROAD-HIGHWAY GRADE CROSSING

## **GENERAL NOTES**

- SUPPLEMENTAL PAVEMENT MARKINGS TO BE INSTALLED ONLY ON APPROACHES TO INTERSECTIONS CONTROLLED BY TRAFFIC SIGNALS WHICH ARE INTERCONNECTED WITH THE RAILROAD WARNING SIGNALS.
- 2. EXTEND PAVEMENT MARKINGS TO THE INTERSECTION ONLY WHERE NEAR-SIDE TRAFFIC SIGNALS ARE USED.
- 3. WHERE THE ANGLE BETWEEN THE DIAGONAL PAVEMENT MARKINGS AND THE TRACK WOULD BE LESS THAN 20°, THE PAVEMENT MARKINGS SHOULD BE PLACED IN THE OPPOSITE DIRECTION FROM THAT SHOWN.