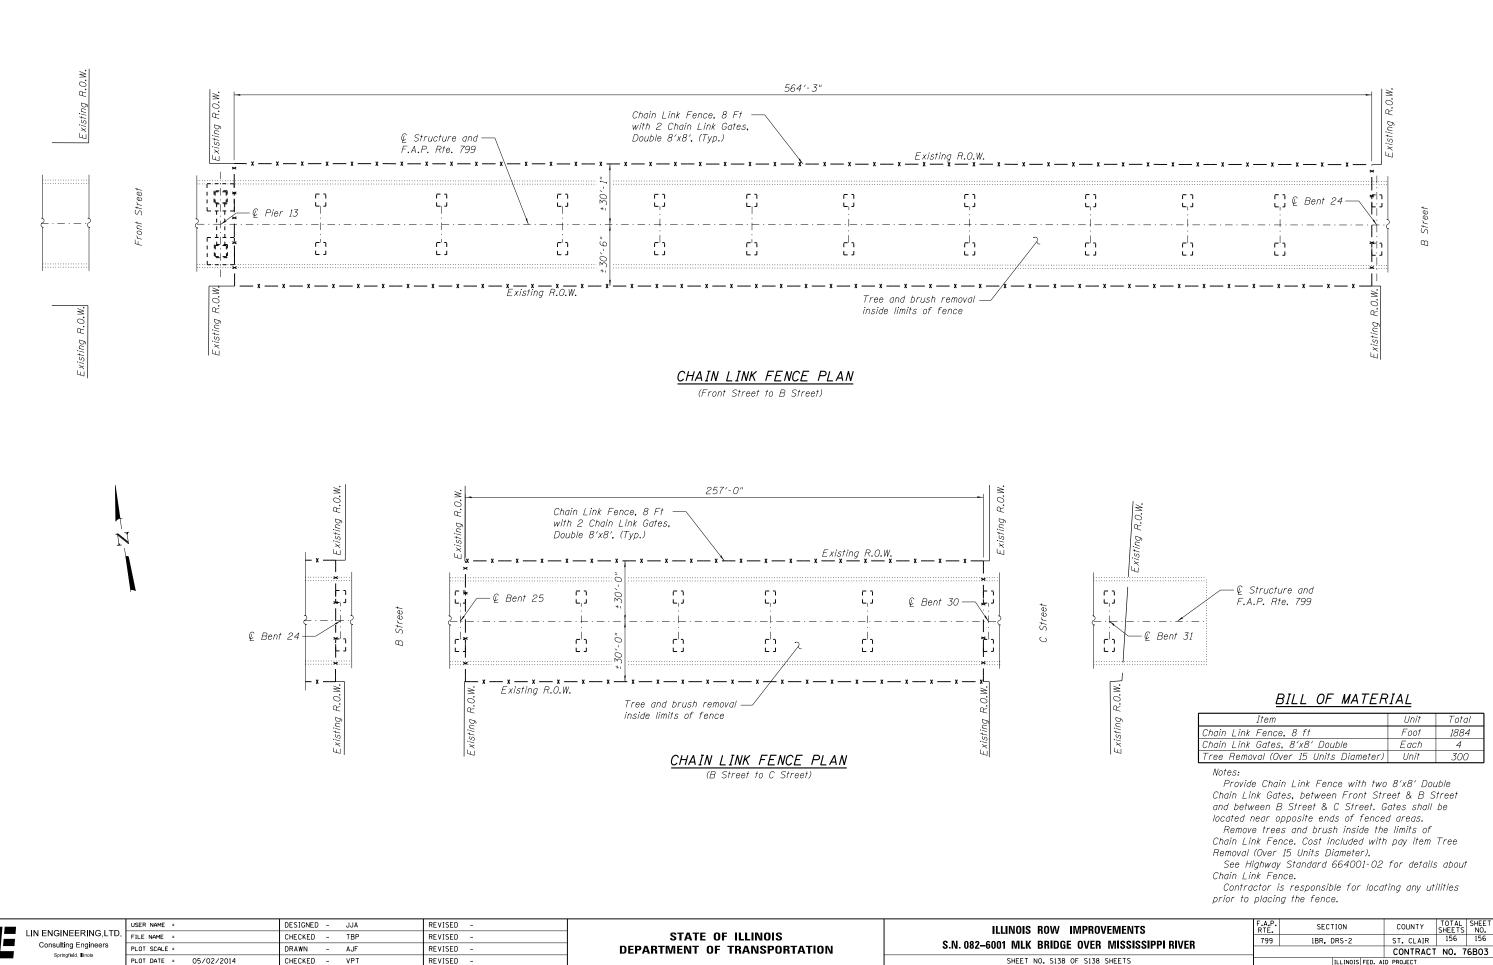

|  | LIN ENGINEERING, LTD.<br>Consulting Engineers<br>Springfield, Illinois | USER NAME =            | DESIGNED – JJA | REVISED - | STATE OF ILLINOIS<br>DEPARTMENT OF TRANSPORTATION | ILLINOIS ROW IMP<br>S.N. 082–6001 MLK BRIDGE OV |
|--|------------------------------------------------------------------------|------------------------|----------------|-----------|---------------------------------------------------|-------------------------------------------------|
|  |                                                                        | FILE NAME =            | CHECKED - TBP  | REVISED - |                                                   |                                                 |
|  |                                                                        | PLOT SCALE =