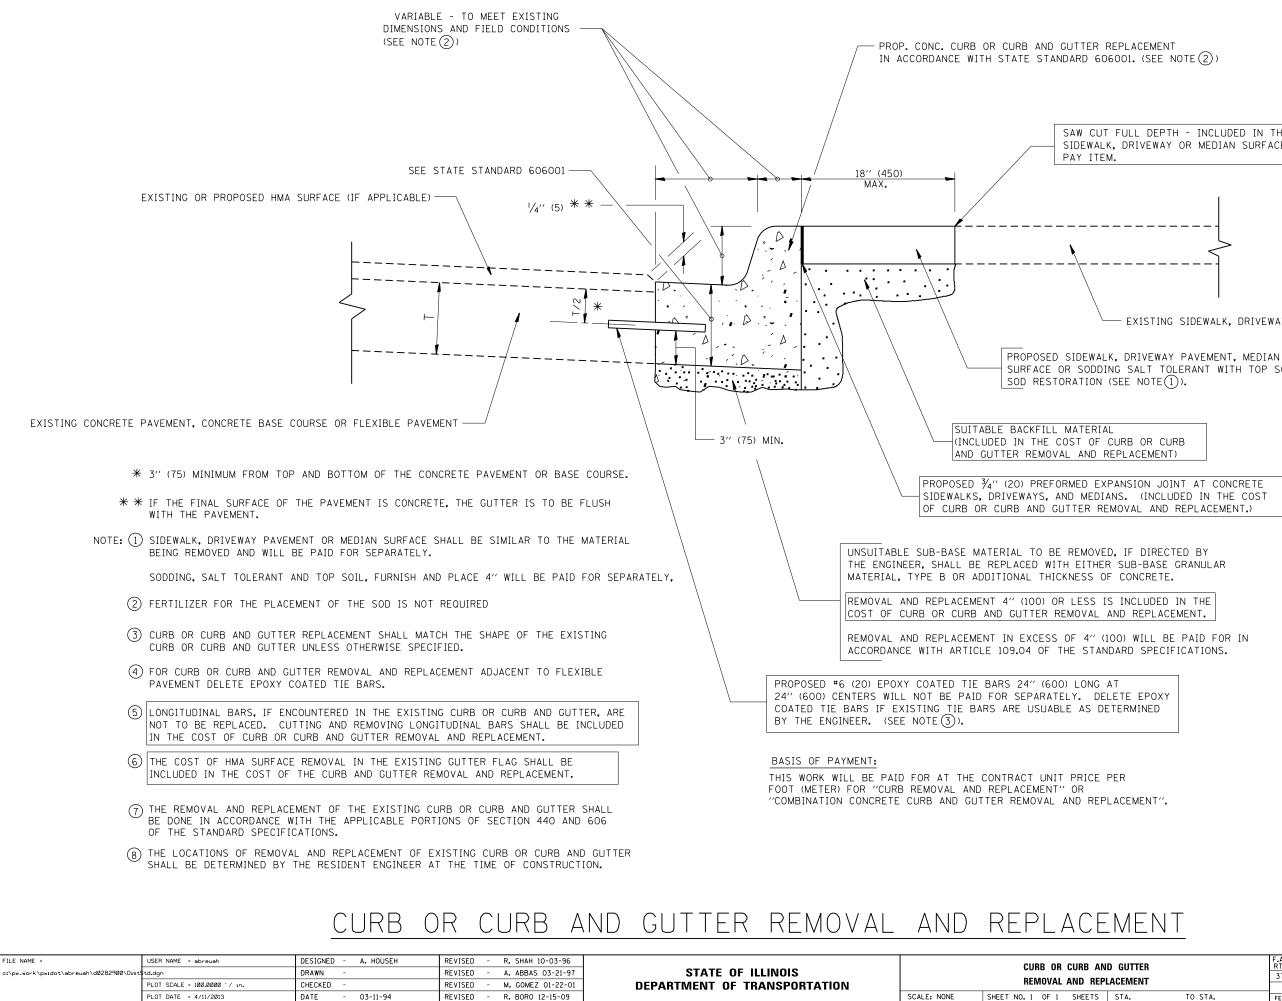

SAW CUT FULL DEPTH - INCLUDED IN THE COST OF SIDEWALK, DRIVEWAY OR MEDIAN SURFACE REMOVAL

EXISTING SIDEWALK, DRIVEWAY, MEDIAN SURFACE, SOD OR GROUND.

SURFACE OR SODDING SALT TOLERANT WITH TOP SOIL, 4" (100)

ALL DIMENSIONS ARE IN INCHES (MILLIMETERS) UNLESS OTHERWISE SHOWN.

| AND GUTTER<br>EPLACEMENT |      |         | F.A.P.<br>RTE                                   | SECTION          | COUNTY   | TOTAL<br>SHEETS | SHEET<br>NO. |
|--------------------------|------|---------|-------------------------------------------------|------------------|----------|-----------------|--------------|
|                          |      |         | 370                                             | 2011-089-RS      | СООК     | 30              | 22           |
|                          |      |         |                                                 | BD600-06 (BD-24) | CONTRACT | NO.             | 60R16        |
| ;                        | STA. | TO STA. | FED. ROAD DIST. NO. 1 ILLINOIS FED. AID PROJECT |                  |          |                 |              |