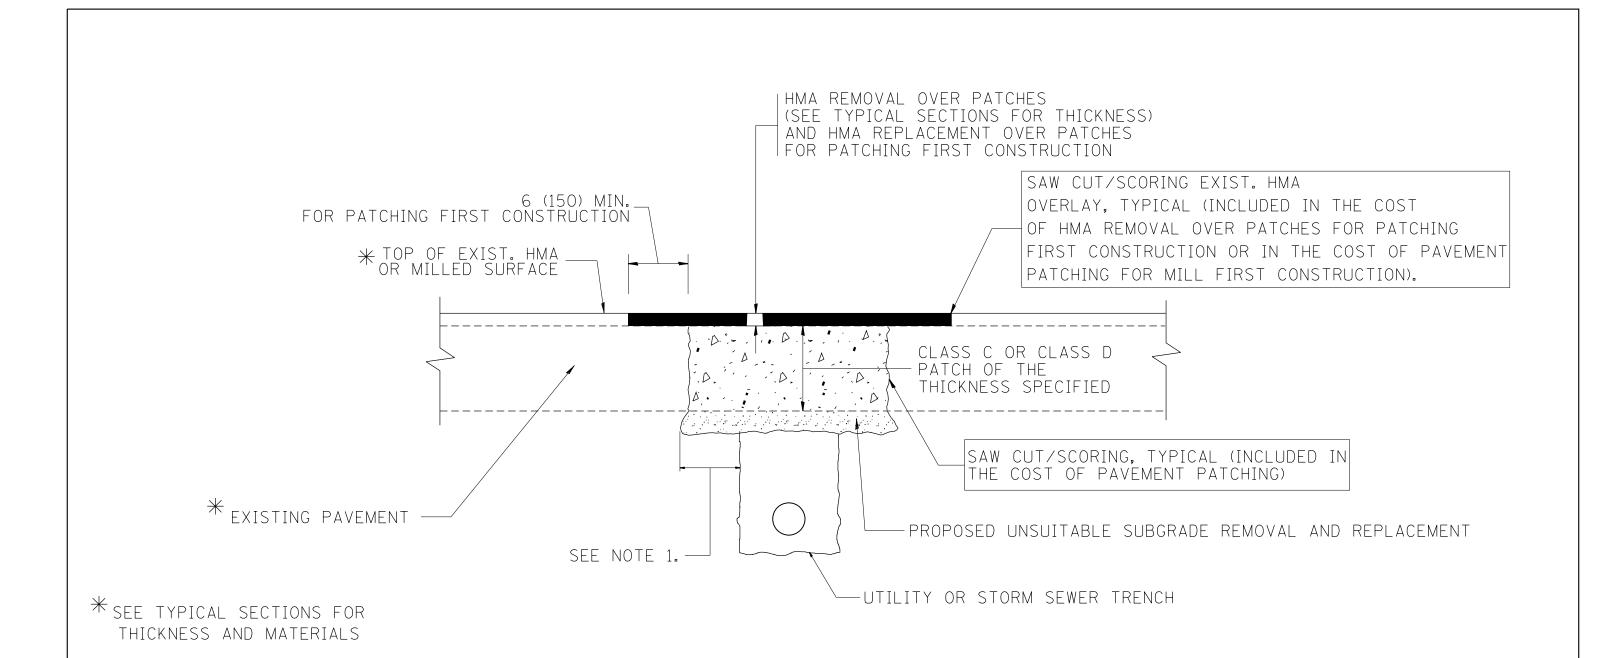

## NOTES:

- 1. THE WIDTH OF THE FULL DEPTH PATCH OVER A TRENCH SHALL BE 12 (300) WIDER ON EACH SIDE OF THE TRENCH.
- 2. FOR METHOD OF MEASUREMENT AND BASIS OF PAYMENT, SEE RECURRING SPECIAL PROVISION "PATCHING WITH HOT-MIX ASPHALT OVERLAY REMOVAL".

## SEQUENCE OF CONSTRUCTION (PATCHING FIRST)

- 1. REMOVE THE EXISTING HMA MATERIAL OVER THE AREA TO BE PATCHED.
- 2. REMOVE AND REPLACE WITH CLASS C OR D PATCH.
- 3. REPLACE HMA MATERIAL OVER THE AREA TO BE PATCHED.

## SEQUENCE OF CONSTRUCTION (MILLING FIRST)

- 1. MILL HMA FIRST IF THERE IS AT LEAST 41/2 INCHES OR MORE OF HMA MATERIAL ON TOP OF THE EXISTING PAVEMENT OR IF THE PAVEMENT IS FULL DEPTH HMA. A MINIMUM OF 2 INCHES OF HMA MATERIAL SHALL BE IN PLACE AFTER MILLING.
- 2. REMOVE AND REPLACE WITH FULL DEPTH CLASS D PATCHES TO TOP OF MILLED SURFACE.