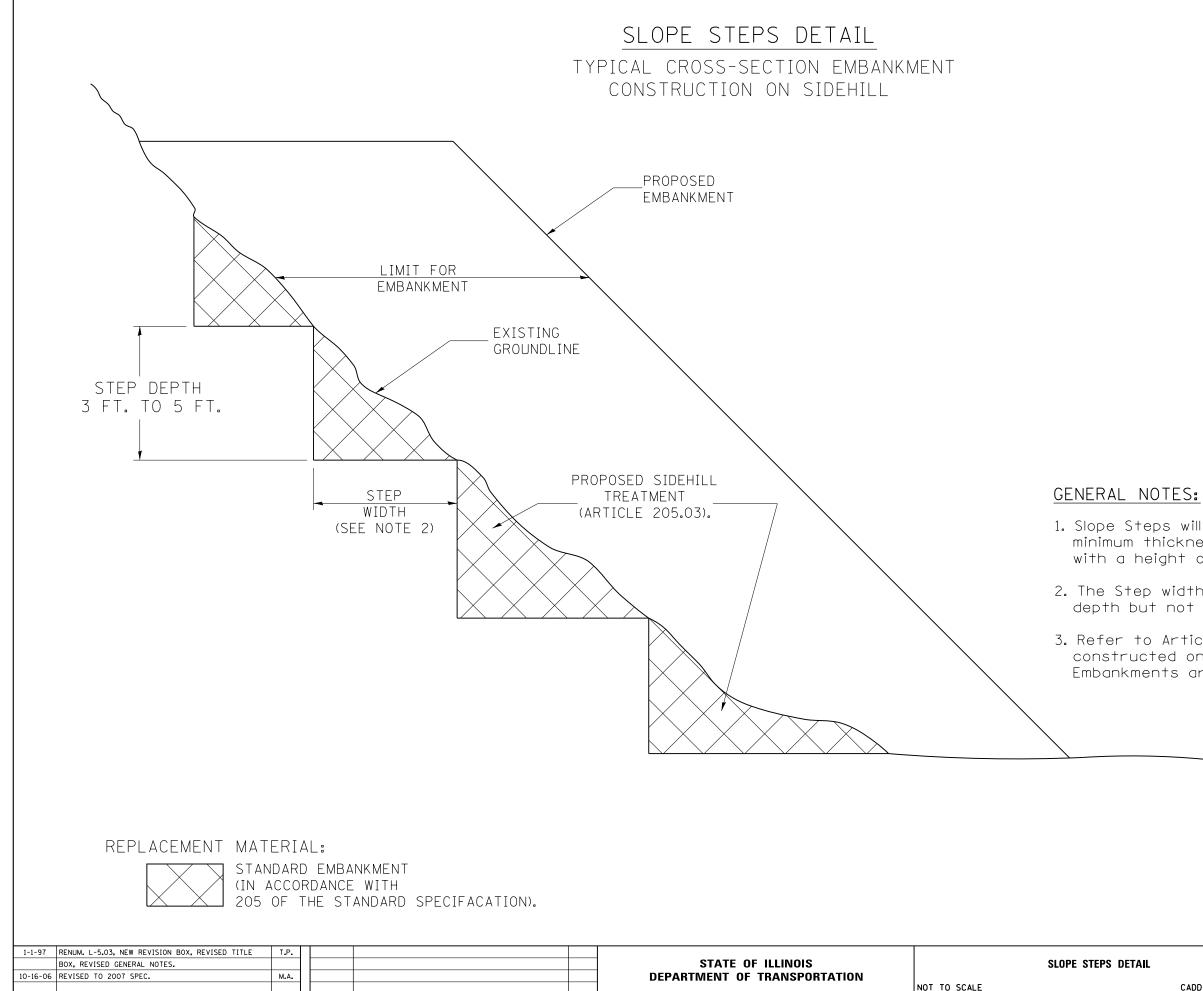

1. Slope Steps will be required for all 12(300) minimum thickness "silver fills" and on a fills with a height of 10'(3.0m).

2. The Step width shall be twice the Step depth but not less than 6 feet.

3. Refer to Article 205.03 for Embankment to be constructed on Hillside or Slopes, or if existing Embankments are to be widened.