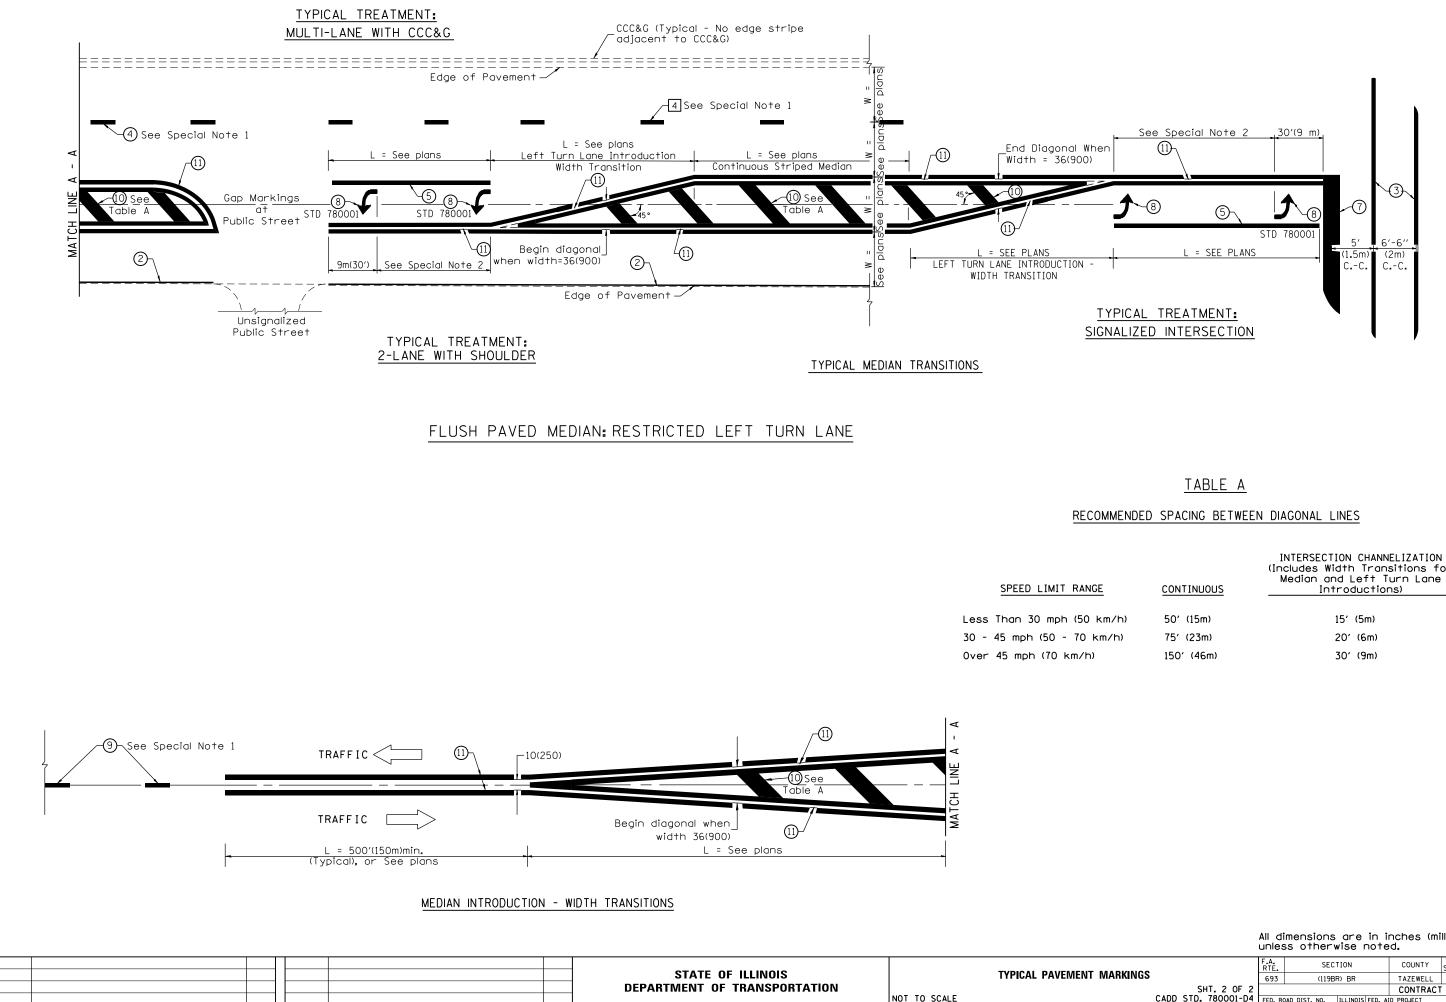

| NGE     | CONTINUOUS | (Includes Width Transitions for<br>Median and Left Turn Lane<br>Introductions) |  |  |  |  |
|---------|------------|--------------------------------------------------------------------------------|--|--|--|--|
| ) km/h) | 50' (15m)  | 15′ (5m)                                                                       |  |  |  |  |
| km/h)   | 75' (23m)  | 20' (6m)                                                                       |  |  |  |  |
| h)      | 150' (46m) | 30' (9m)                                                                       |  |  |  |  |
|         |            |                                                                                |  |  |  |  |

## All dimensions are in inches (millimeters) unless otherwise noted.

| -          |             |                    |     | F.A.<br>RTE.                                  | SECTION |                    | COUNTY | TOTAL<br>SHEETS | SHEET<br>NO. |
|------------|-------------|--------------------|-----|-----------------------------------------------|---------|--------------------|--------|-----------------|--------------|
| T MARKINGS | SHT. 2 OF 2 |                    | 693 | (119BR) BR                                    |         | TAZEWELL           | 80     | 40              |              |
|            |             |                    |     |                                               |         | CONTRACT NO. 68757 |        |                 |              |
|            | CADD        | ADD STD. 780001-D4 |     | FED. ROAD DIST. NO. ILLINOIS FED. AID PROJECT |         |                    |        |                 |              |