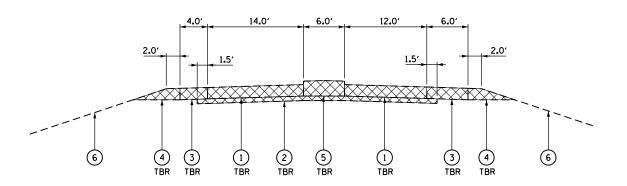

## EXISTING TYPICAL SECTION #1 EXISTING WEIGH STATION ROAD NORTH OF SCALES

EXISTING TYPICAL SECTION #2
EXISTING WEIGH STATION ROAD
SCALE AREA

EXISTING TYPICAL SECTION #3
EXISTING WEIGH STATION ROAD
SOUTH OF SCALES

## \_\_LEGEND\_

- 1) EXISTING P.C.C. CONCRETE PAVEMENT, 10 INCH
- 2 EXISTING STABILIZED SUB-BASE, 4 INCH
- 3 EXISTING STABILIZED SHOULDER, 10 INCH
- 4 EXISTING AGGREGATE SHOULDER
- 5 EXISTING CONCRETE MEDIAN, TYPE C-4
- 6 EXISTING GROUND

TBR - TO BE REMOVED