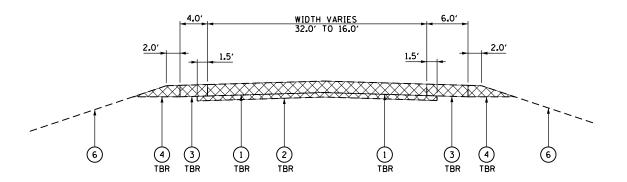

## EXISTING TYPICAL SECTION #1 EXISTING WEIGH STATION ROAD NORTH OF SCALES

EXISTING TYPICAL SECTION #2
EXISTING WEIGH STATION ROAD
SCALE AREA

EXISTING TYPICAL SECTION #3
EXISTING WEIGH STATION ROAD
SOUTH OF SCALES

## \_\_LEGEND\_

- 1) EXISTING P.C.C. CONCRETE PAVEMENT, 10 INCH
- 2 EXISTING STABILIZED SUB-BASE, 4 INCH
- 3 EXISTING STABILIZED SHOULDER, 10 INCH
- 4 EXISTING AGGREGATE SHOULDER
- 5 EXISTING CONCRETE MEDIAN, TYPE C-4
- 6 EXISTING GROUND

TBR - TO BE REMOVED