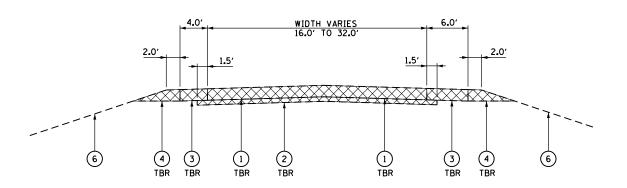

## EXISTING TYPICAL SECTION #1 EXISTING WEIGH STATION ROAD NORTH OF SCALES

EXISTING TYPICAL SECTION #2
EXISTING WEIGH STATION ROAD
SCALE AREA

EXISTING TYPICAL SECTION #3
EXISTING WEIGH STATION ROAD
SOUTH OF SCALES

## \_\_LEGEND\_

- 1) EXISTING P.C.C. CONCRETE PAVEMENT, 10 INCH
- 2 EXISTING STABILIZED SUB-BASE, 4 INCH
- 3 EXISTING STABILIZED SHOULDER, 10 INCH
- 4 EXISTING AGGREGATE SHOULDER
- 5 EXISTING CONCRETE MEDIAN, TYPE C-4
- 6 EXISTING GROUND

TBR - TO BE REMOVED