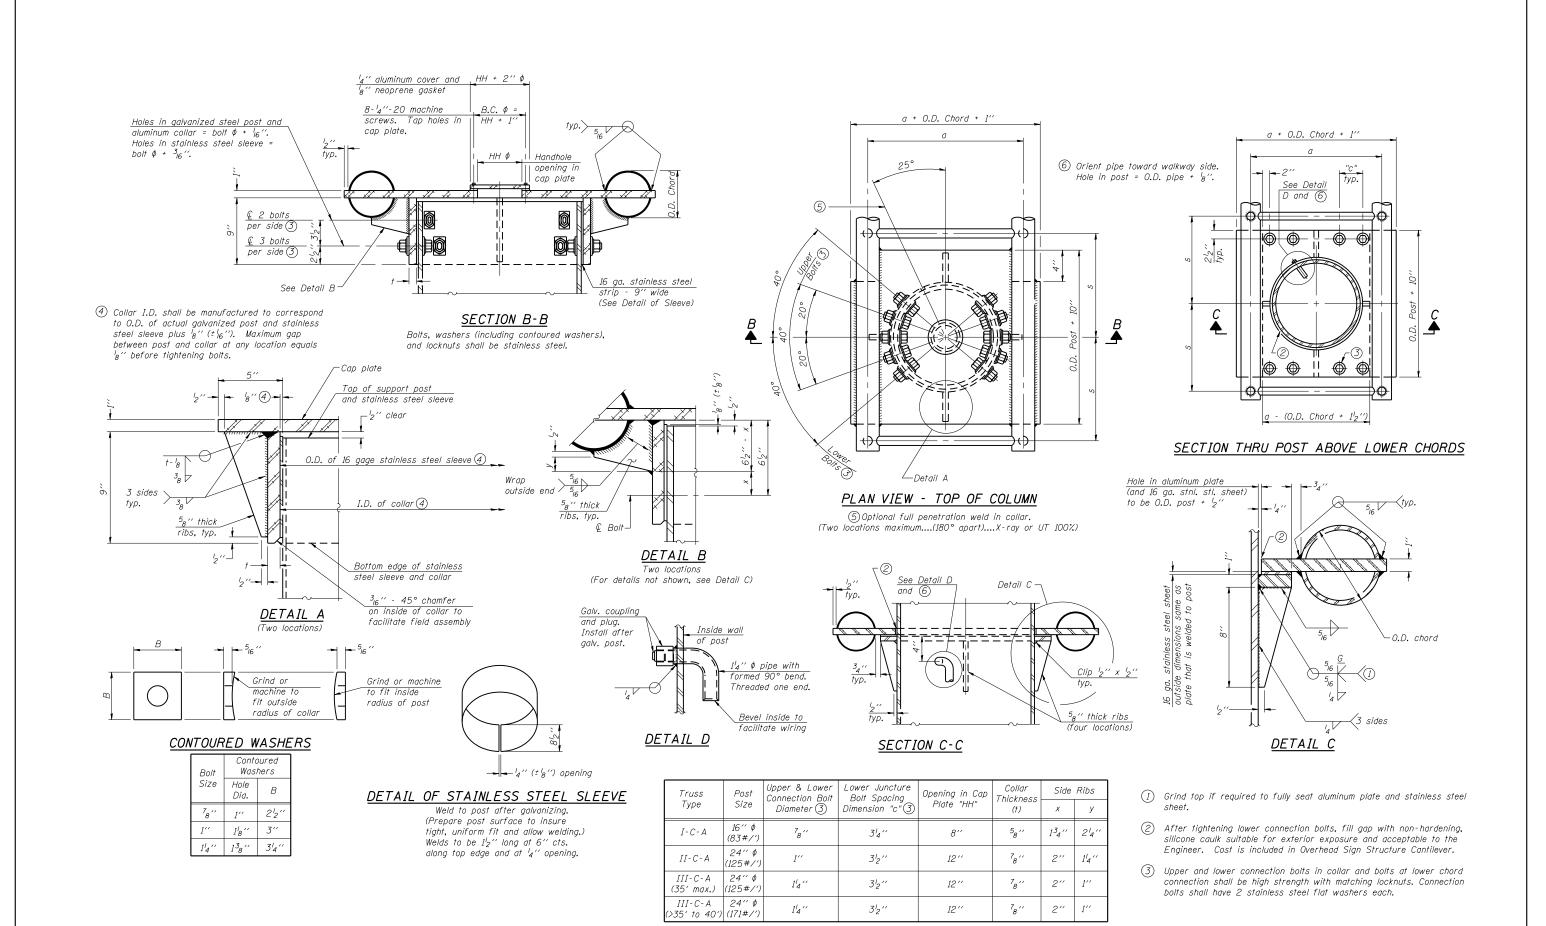

| FILE NAME =                              | \D672505-SHT-WIMSIGN-DETAILS.dgn   | DESIGNED - DRAWN - CHECKED - | REVISED   - | STATE OF ILLINOIS DEPARTMENT OF TRANSPORTATION | CANTILEVER SIGN STRUCTURES — JUNCTURE DETAILS ALUMINUM TRUSS & STEEL POST |                          | RTE.    | SECTION |               |
|------------------------------------------|------------------------------------|------------------------------|-------------|------------------------------------------------|---------------------------------------------------------------------------|--------------------------|---------|---------|---------------|
| c:\pw_work\pwidot\sparksgw\d0216368\D672 |                                    |                              |             |