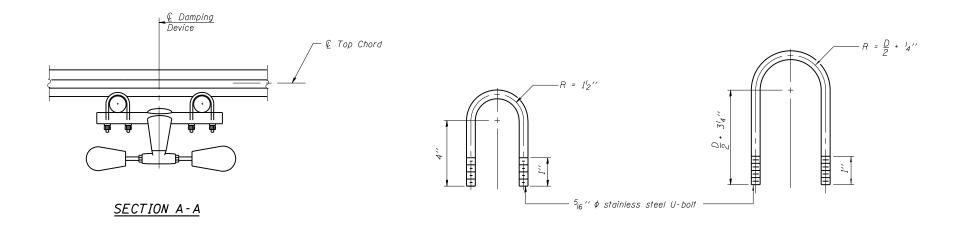

- € Top Chord

## DAMPING DEVICE MOUNTING TUBE U-BOLT DETAIL (Typical)

TOP CHORD TO CROSS TUBE <u>U-BOLT DETAIL</u> (Typical)

DEVICE CONNECTION DETAIL

OSC-A-D 1-20-11

| FILE NAME =                              | USER NAME = sparksgw               | DESIGNED - |           |                              | CANTILEVER SIGN STRUCTURE |                                      | F.A.I. | SECTION          | COUNTY TOTAL SHEET NO. |
|------------------------------------------|------------------------------------|------------|-----------|------------------------------|---------------------------|--------------------------------------|--------|------------------|------------------------|
| c:\pw_work\pwidot\sparksgw\d0216368\D672 | 505-SHT-WIMSIGN-DETAILS.dgn        | DRAWN -    | REVISED - | STATE OF ILLINOIS            |                           | DAMPING DEVICE                       | 55     | 68-2WS-2         | MONTGOMERY 124 105     |
|                                          | PLOT SCALE = 40.0000 '/ in.        | CHECKED -  | REVISED - | DEPARTMENT OF TRANSPORTATION | DAINIFING DEVICE          |                                      |        |                  | CONTRACT NO.72505      |
|                                          | PLOT DATE = Apr-11-2013 03:51:16PM | DATE -     | REVISED - |                              | SCALE:                    | SHEET NO. 5 OF 8 SHEETS STA. TO STA. |        | ILLINOIS FED. AI | ID PROJECT             |