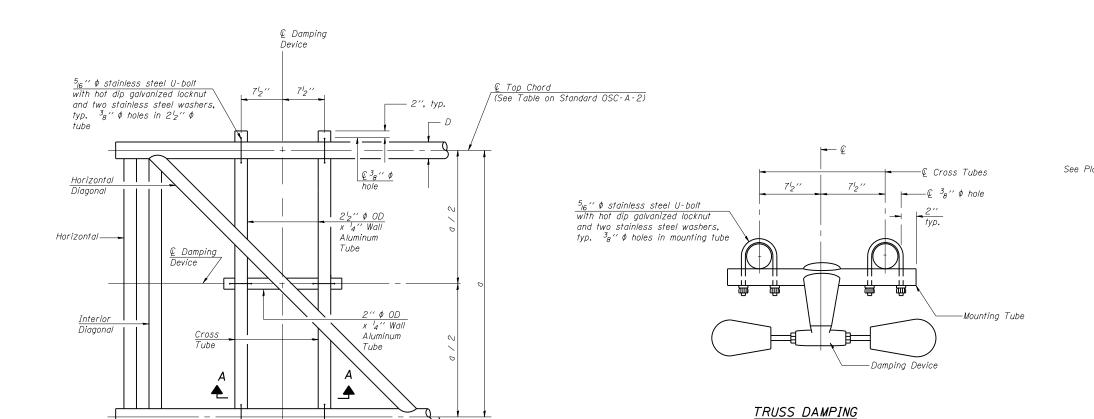

Device

## GENERAL NOTES

One damper per truss. (31 lbs. Stockbridge-Type Aluminum-29" minimum between ends of weights) Damper:

Aluminum tubes shall be ASTM B221 alloy 6061 temper T6 Materials:

PLAN DETAIL

2'-0" (±6")

- € Top Chord

## DAMPING DEVICE MOUNTING TUBE U-BOLT DETAIL (Typical)

TOP CHORD TO CROSS TUBE <u>U-BOLT DETAIL</u> (Typical)

DEVICE CONNECTION DETAIL

OSC-A-D 1-20-11

| FILE NAME =                              | USER NAME = sparksgw               | DESIGNED - |           |                              | CANTILEVER SIGN STRUCTURE |                                      | F.A.I. | SECTION          | COUNTY TOTAL SHEET NO. |
|------------------------------------------|------------------------------------|------------|-----------|------------------------------|---------------------------|--------------------------------------|--------|------------------|------------------------|
| c:\pw_work\pwidot\sparksgw\d0216368\D672 | 505-SHT-WIMSIGN-DETAILS.dgn        | DRAWN -    | REVISED - | STATE OF ILLINOIS            |                           | DAMPING DEVICE                       | 55     | 68-2WS-2         | MONTGOMERY 124 105     |
|                                          | PLOT SCALE = 40.0000 '/ in.        | CHECKED -  | REVISED - | DEPARTMENT OF TRANSPORTATION | DAINIFING DEVICE          |                                      |        |                  | CONTRACT NO.72505      |
|                                          | PLOT DATE = Apr-11-2013 03:51:16PM | DATE -     | REVISED - |                              | SCALE:                    | SHEET NO. 5 OF 8 SHEETS STA. TO STA. |        | ILLINOIS FED. AI | ID PROJECT             |