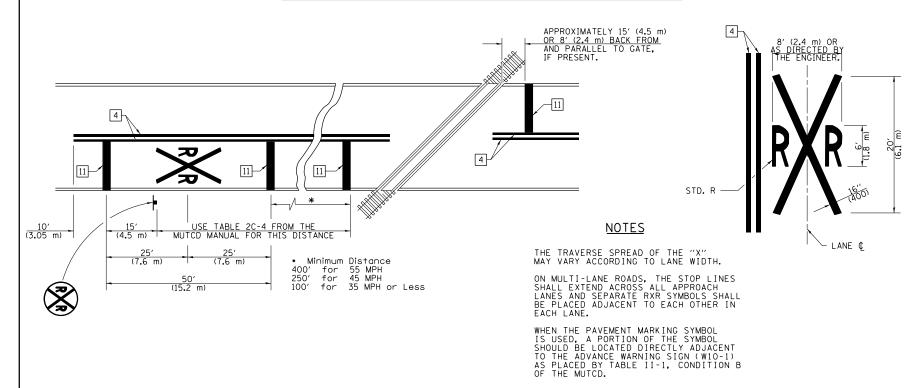

#### SUPPLEMENTAL PAVEMENT MARKING TREATMENT FOR RAILROAD-HIGHWAY GRADE CROSSING

#### PAVEMENT MARKING LEGEND

1 4" (100) SKIP-DASH (YELLOW)

3 12" (300) DIAGONAL (YELLOW)

- 2 4" (100) SOLID (YELLOW)
- <
  ☐ TRAFFIC \_ 4" (100)
- 4 4" (100) DOUBLE YELLOW (NARROW)
- 5 RESERVED
- 6 RESERVED
- 7 6" (150) SKIP-DASH (WHITE)

- 8 4" (100) SOLID (WHITE)
- 9 12" (300) DIAGONAL (WHITE)

- 10 6" (150) SOLID (WHITE)
- 11 24" (600) STOP BAR (WHITE)
- 12 8" (200) SOLID (WHITE)
- 13 6" (100) LANE LINE EXTENSIONS

**=** 8" (200) CTS.

14 4" (100) PARKING WHITE

## **GENERAL NOTES**

- 1. SUPPLEMENTAL PAVEMENT MARKINGS TO BE INSTALLED ONLY ON APPROACHES TO INTERSECTIONS CONTROLLED BY TRAFFIC SIGNALS WHICH ARE INTERCONNECTED WITH THE RAILROAD WARNING SIGNALS.
- 2. EXTEND PAVEMENT MARKINGS TO THE INTERSECTION ONLY WHERE NEAR-SIDE TRAFFIC SIGNALS ARE USED.
- 3. WHERE THE ANGLE BETWEEN THE DIAGONAL PAVEMENT MARKINGS AND THE TRACK WOULD BE LESS THAN 20°, THE PAVEMENT MARKINGS SHOULD BE PLACED IN THE OPPOSITE DIRECTION FROM THAT SHOWN.