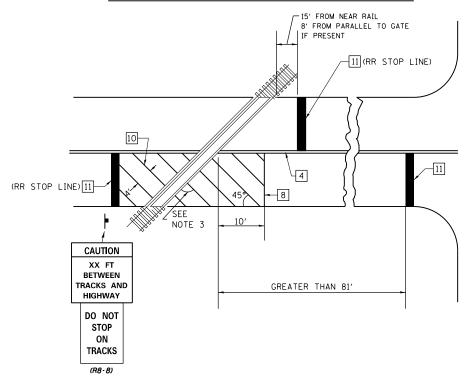

## RAILROAD CROSSING WITH INTERCONNECT ONLY

#### PAVEMENT MARKING LEGEND

1 4" (100) SKIP-DASH (YELLOW)

3 12" (300) DIAGONAL (YELLOW)

- 2 4" (100) SOLID (YELLOW)
- <
  ☐ TRAFFIC \_ 4" (100)
- 4 4" (100) DOUBLE YELLOW (NARROW)
- 5 RESERVED
- 6 RESERVED
- 7 6" (150) SKIP-DASH (WHITE)

- 8 4" (100) SOLID (WHITE)
- 9 12" (300) DIAGONAL (WHITE)

- 10 6" (150) SOLID (WHITE)
- 11 24" (600) STOP BAR (WHITE)
- 12 8" (200) SOLID (WHITE)
- 13 6" (100) LANE LINE EXTENSIONS

**=** 8" (200) CTS.

14 4" (100) PARKING WHITE

## **GENERAL NOTES**

- 1. SUPPLEMENTAL PAVEMENT MARKINGS TO BE INSTALLED ONLY ON APPROACHES TO INTERSECTIONS CONTROLLED BY TRAFFIC SIGNALS WHICH ARE INTERCONNECTED WITH THE RAILROAD WARNING SIGNALS.
- 2. EXTEND PAVEMENT MARKINGS TO THE INTERSECTION ONLY WHERE NEAR-SIDE TRAFFIC SIGNALS ARE USED.
- 3. WHERE THE ANGLE BETWEEN THE DIAGONAL PAVEMENT MARKINGS AND THE TRACK WOULD BE LESS THAN 20°, THE PAVEMENT MARKINGS SHOULD BE PLACED IN THE OPPOSITE DIRECTION FROM THAT SHOWN.