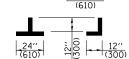

#### PAVEMENT MARKING LEGEND

1 4" (100) SKIP-DASH (YELLOW)

3 12" (300) DIAGONAL (YELLOW)

- 2 4" (100) SOLID (YELLOW)
- <
  ☐ TRAFFIC \_ 4" (100)
- 4 4" (100) DOUBLE YELLOW (NARROW)
- 5 RESERVED
- 6 RESERVED
- 7 6" (150) SKIP-DASH (WHITE)

- 8 4" (100) SOLID (WHITE)
- 9 12" (300) DIAGONAL (WHITE)

- 10 6" (150) SOLID (WHITE)
- 11 24" (600) STOP BAR (WHITE)
- 12 8" (200) SOLID (WHITE)
- 13 6" (100) LANE LINE EXTENSIONS

**=** 8" (200) CTS.

14 4" (100) PARKING WHITE