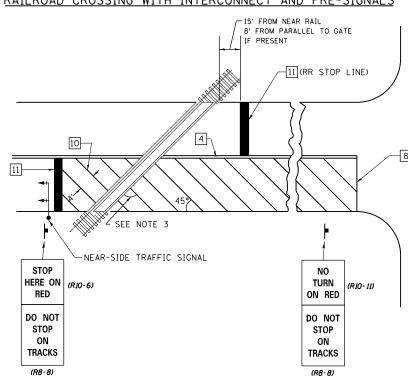

## RAILROAD CROSSING WITH INTERCONNECT AND PRE-SIGNALS

#### PAVEMENT MARKING LEGEND

1 4" (100) SKIP-DASH (YELLOW)

3 12" (300) DIAGONAL (YELLOW)

- 2 4" (100) SOLID (YELLOW)
- <
  ☐ TRAFFIC \_ 4" (100)
- 4 4" (100) DOUBLE YELLOW (NARROW)
- 5 RESERVED
- 6 RESERVED
- 7 6" (150) SKIP-DASH (WHITE)

- 8 4" (100) SOLID (WHITE)
- 9 12" (300) DIAGONAL (WHITE)

- 10 6" (150) SOLID (WHITE)
- 11 24" (600) STOP BAR (WHITE)
- 12 8" (200) SOLID (WHITE)
- 13 6" (100) LANE LINE EXTENSIONS

**=** 8" (200) CTS.

14 4" (100) PARKING WHITE

## **GENERAL NOTES**

- 1. SUPPLEMENTAL PAVEMENT MARKINGS TO BE INSTALLED ONLY ON APPROACHES TO INTERSECTIONS CONTROLLED BY TRAFFIC SIGNALS WHICH ARE INTERCONNECTED WITH THE RAILROAD WARNING SIGNALS.
- 2. EXTEND PAVEMENT MARKINGS TO THE INTERSECTION ONLY WHERE NEAR-SIDE TRAFFIC SIGNALS ARE USED.
- 3. WHERE THE ANGLE BETWEEN THE DIAGONAL PAVEMENT MARKINGS AND THE TRACK WOULD BE LESS THAN 20°, THE PAVEMENT MARKINGS SHOULD BE PLACED IN THE OPPOSITE DIRECTION FROM THAT SHOWN.