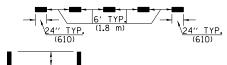

#### SUPPLEMENTAL PAVEMENT MARKING TREATMENT FOR RAILROAD-HIGHWAY GRADE CROSSING

## **GENERAL NOTES**

- 1. SUPPLEMENTAL PAVEMENT MARKINGS TO BE INSTALLED ONLY ON APPROACHES TO INTERSECTIONS CONTROLLED BY TRAFFIC SIGNALS WHICH ARE INTERCONNECTED WITH THE RAILROAD WARNING SIGNALS.
- 2. EXTEND PAVEMENT MARKINGS TO THE INTERSECTION ONLY WHERE NEAR-SIDE TRAFFIC SIGNALS ARE USED.
- 3. WHERE THE ANGLE BETWEEN THE DIAGONAL PAVEMENT MARKINGS AND THE TRACK WOULD BE LESS THAN 20°, THE PAVEMENT MARKINGS SHOULD BE PLACED IN THE OPPOSITE DIRECTION FROM THAT SHOWN.