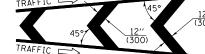

## RAILROAD CROSSING WITH INTERCONNECT ONLY

## RAILROAD CROSSING WITH INTERCONNECT AND PRE-SIGNALS

## **GENERAL NOTES**

- 1. SUPPLEMENTAL PAVEMENT MARKINGS TO BE INSTALLED ONLY ON APPROACHES TO INTERSECTIONS CONTROLLED BY TRAFFIC SIGNALS WHICH ARE INTERCONNECTED WITH THE RAILROAD WARNING SIGNALS.
- 2. EXTEND PAVEMENT MARKINGS TO THE INTERSECTION ONLY WHERE NEAR-SIDE TRAFFIC SIGNALS ARE USED.
- 3. WHERE THE ANGLE BETWEEN THE DIAGONAL PAVEMENT MARKINGS AND THE TRACK WOULD BE LESS THAN 20°, THE PAVEMENT MARKINGS SHOULD BE PLACED IN THE OPPOSITE DIRECTION FROM THAT SHOWN.