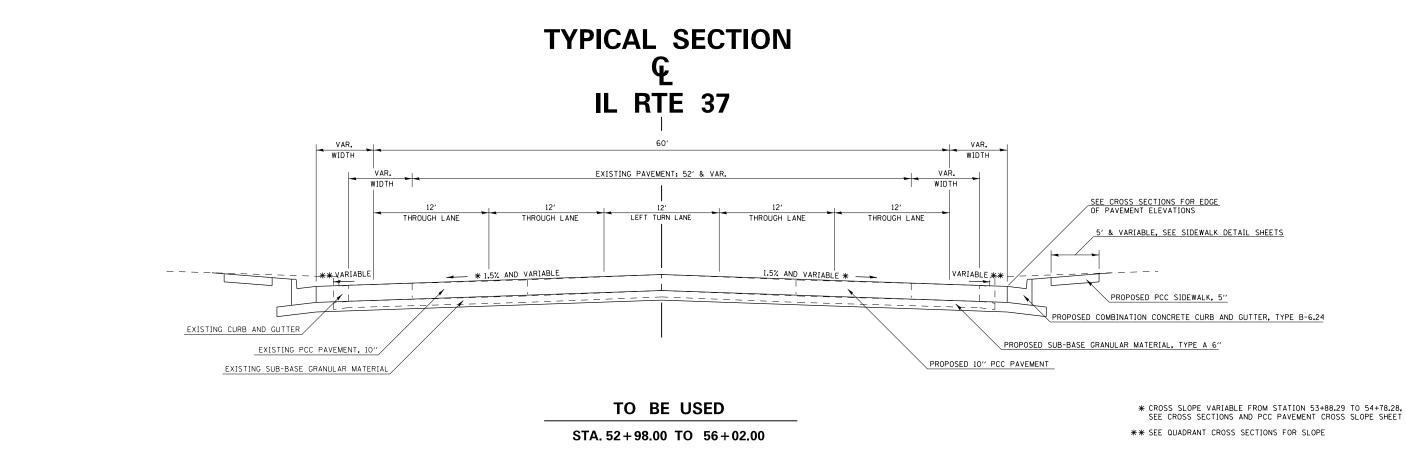

## TYPICAL SECTION IL RTE 37 SEE CROSS SECTIONS FOR EDGE OF PAVEMENT ELEVATIONS LEFT TURN LANE THROUGH LANE THROUGH LANE THROUGH LANE THROUGH LANE 5' & VARIABLE, SEE SIDEWALK DETAIL SHEETS MATCH EXISTING - MATCH EXISTING PROPOSED PCC SIDEWALK, 5" PROPOSED COMBINATION CONCRETE CURB AND GUTTER, TYPE B-6.24 EXISTING CURB AND GUTTER PROPOSED SUB-BASE GRANULAR MATERIAL, TYPE A 6" PROPOSED 9" PCC BASE COURSE EXISTING HOT-MIX ASPHALT SURFACING PROPOSED 1 1/2" POLYMERIZED HOT-MIX ASPHALT SURFACE COURSE MIX "D", N90 EXISTING PCC BASE COURSE, 9' PROPOSED 1 3/4" POLYMERIZED HOT-MIX ASPHALT BINDER COURSE IL-19.0, FG, N90 TO BE USED PROPOSED HOT-MIX ASPHALT SURFACE REMOVAL 3 1/4" STA. 50 + 90.08 TO 52 + 98.00 STA. 56+02.00 TO 58+06.29