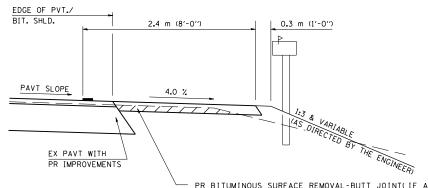

## **DETAILS OF MAILBOX TURNOUTS**

PR BITUMINOUS SURFACE REMOVAL-BUTT JOINT(IF APPLICABLE) PR BITUMINOUS CONCRETE 90 mm (3 1/2")

## SECTION X-X THRU MAILBOX TURNOUT ALSO APPLIES TO MAILBOX TURNOUTS COMBINED WITH EX EARTH, AGGREGATE, OR BITUMINOUS PE & FE

( DETAIL APPLIES WHEN M.B. TURNOUT DOES NOT EXIST. IF EXISTING, TREAT SAME AS ENTRANCE. )