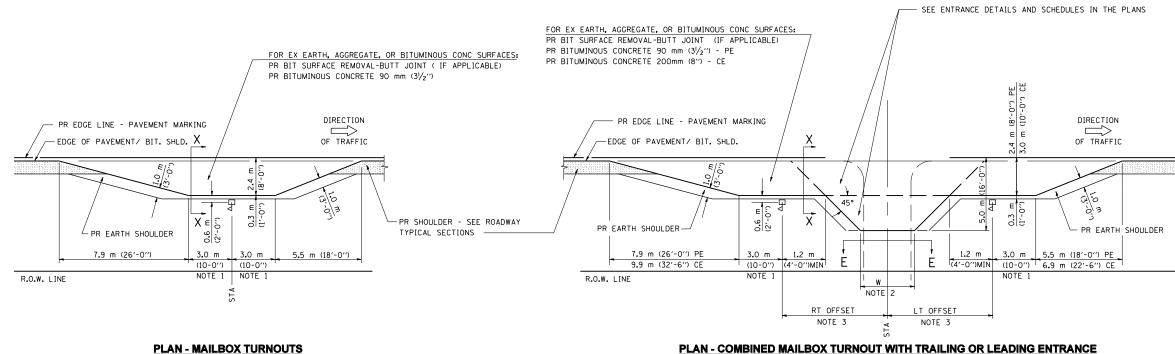

| NOTE 1 | IF MORE THAN ONE MAILBOX IS PRESENT.<br>DIMENSION FROM CENTER OF END MAILBOX.                                          |
|--------|------------------------------------------------------------------------------------------------------------------------|
| NOTE 2 | FOR ENTRANCE LAYOUT DIMENSIONS AND<br>SECTIONS A-A & E-E REFER TO THE<br>SCHEDULES IN THE PLANS.                       |
| NOTE 3 | BOTH LT OR RT OFFSETS FOR MAILBOX SHOWN<br>USE OFFSET DIMENSION PER SCHEDULE AND<br>REFER TO LAYOUT SHOWN ON THE PLAN. |