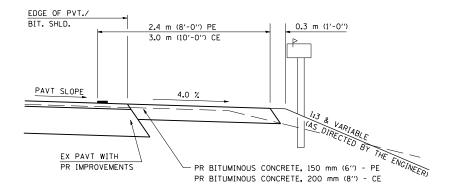

SECTION X-X THRU MAILBOX TURNOUT COMBINED WITH EX BITUMINOUS CONC & PC CONC PE & CE

> ( DETAIL APPLIES WHEN M.B. TURNOUT DOES NOT EXIST. IF EXISTING, TREAT SAME AS ENTRANCE. )

ENT PPP

| F.A.P.<br>RTE.                                  | SECTION |  | COUNTY |          |    | TOTAL<br>SHEETS | SHEET<br>NO. |
|-------------------------------------------------|---------|--|--------|----------|----|-----------------|--------------|
| 310                                             | 87 RS-3 |  | S      | SCHUYLER |    | 26              | 25           |
| STA. 69+70 TO STA. 370+00                       |         |  |        |          |    |                 |              |
| FED. ROAD DIST. NO. 6 ILLINOIS FED. AID PROJECT |         |  |        |          |    |                 |              |
|                                                 |         |  |        |          | СС | NTRACT          | 72839        |