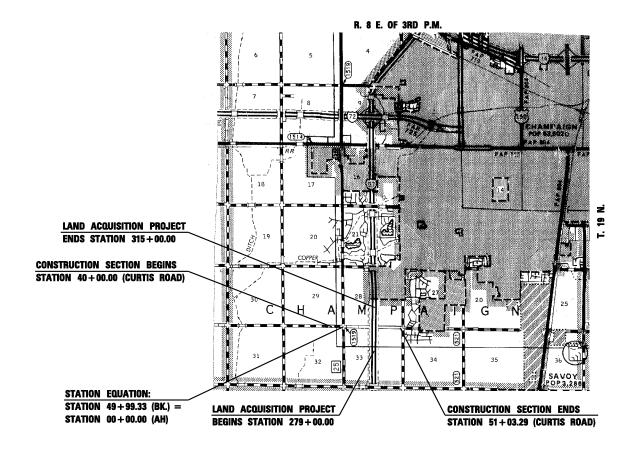

LENGTH OF LAND ACQUISITION PROJECT = 3,600 LIN. FT. = 0.682 MILE

| RTE.          | SECTION              |          | COUNTY    | TOTAL<br>SHEETS | SHEET<br>No. |
|---------------|----------------------|----------|-----------|-----------------|--------------|
| FAI 57        | 10-32HB-3 <b>,</b> K |          | CHAMPAIGN | 4               | 1            |
| F.H.W.A. REG. |                      | ILLINOIS | PROJECT   |                 |              |