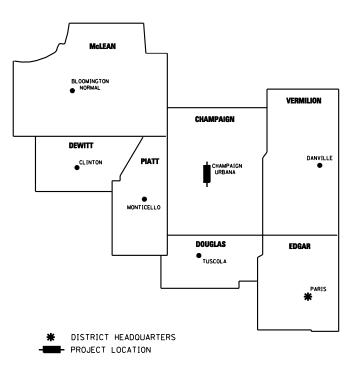

AY PLANS** FOR PROPOSED FEDERAL AID HIGHWAY

FAI ROUTE 57 SECTION 10-32HB-3,K JOB R-95-060-04 **CHAMPAIGN COUNTY** 





ILLINOIS PROFESSIONAL LAND SURVEYOR NO. 2845

THIS IS TO CERTIFY THAT THIS IS A TRUE AND CORRECT SET OF RIGHT OF WAY PLANS MADE UNDER MY DIRECTION FOR THE DIVISION OF HIGHWAYS, STATE OF ILLINOIS

LENGTH OF LAND ACQUISITION PROJECT = 3,600 LIN. FT. = 0.682 MILE

| RTE.          | SECTION              |          | COUNTY    | TOTAL<br>SHEETS | SHEET<br>No. |
|---------------|----------------------|----------|-----------|-----------------|--------------|
| FAI 57        | 10-32HB-3 <b>,</b> K |          | CHAMPAIGN | 4               | 1            |
| F.H.W.A. REG. |                      | ILLINOIS | PROJECT   |                 |              |

## **REGION 3/DISTRICT 5**