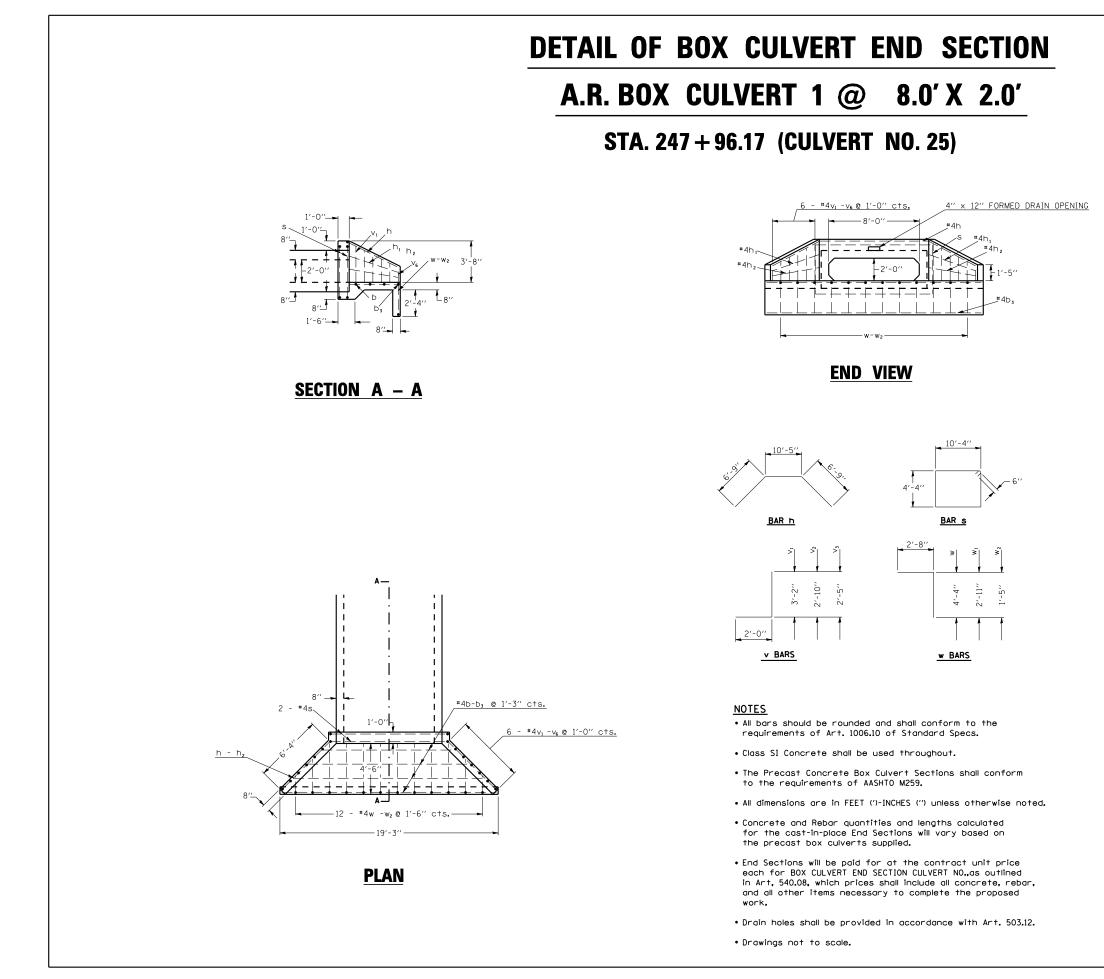

c:\projects\d505095\details5095.dgn

|                                      |                                  |       |                       | F.A.I.<br>RTE.   | F.A.I. SECTION |           | COUNTY |           | TOTAL<br>SHEETS | SHEET<br>NO. |
|--------------------------------------|----------------------------------|-------|-----------------------|------------------|----------------|-----------|--------|-----------|-----------------|--------------|
|                                      |                                  |       |                       | 57               | 10-3           | 32нв-3,к  | С      | hampaign  | 3352            | 164          |
|                                      |                                  |       |                       | STA.             |                |           | то     | STA.      |                 |              |
|                                      |                                  |       |                       | FED. RO          | AD DIST.       | NO. ILLIN | 101S   | FED. AID  | PROJECT         |              |
|                                      |                                  |       |                       |                  |                | CONTR     | ACT    | NO. 90758 | l –             |              |
|                                      |                                  |       |                       |                  |                |           |        |           |                 |              |
|                                      |                                  |       |                       |                  |                |           |        |           |                 |              |
|                                      |                                  |       |                       |                  |                |           |        |           |                 |              |
|                                      |                                  |       |                       |                  |                |           |        |           |                 |              |
|                                      |                                  |       |                       |                  |                |           |        |           |                 |              |
|                                      |                                  |       |                       |                  |                |           |        |           |                 |              |
|                                      |                                  |       |                       |                  |                |           |        |           |                 |              |
|                                      |                                  |       |                       |                  |                |           |        |           |                 |              |
|                                      |                                  |       |                       |                  |                |           |        |           |                 |              |
|                                      |                                  |       |                       |                  |                |           |        |           |                 |              |
|                                      |                                  |       |                       |                  |                |           |        |           |                 |              |
|                                      |                                  |       |                       |                  |                |           |        |           |                 |              |
|                                      |                                  |       |                       |                  |                |           |        |           |                 |              |
|                                      |                                  |       |                       |                  |                |           |        |           |                 |              |
|                                      |                                  |       |                       |                  |                |           |        |           |                 |              |
|                                      |                                  |       |                       |                  |                |           |        |           |                 |              |
|                                      | BILL                             | OF M  |                       | L (ONE           | HEADI          |           |        |           |                 |              |
| Г                                    | Bar                              | No.   |                       | Length           |                |           | 1      |           |                 |              |
| E                                    | b                                | 1     | #4                    | 11'-1            | 1′′            |           | 1      |           |                 |              |
| -                                    | b <sub>1</sub><br>b <sub>2</sub> | 1     | #4<br>#4              | 14'-5<br>16'-1   |                |           | -      |           |                 |              |
|                                      | b3                               | 2     | #4                    | 18'-1            | 1''            |           | 1      |           |                 |              |
|                                      | h<br>h,                          | 1 2   | #4<br>#4              | 23'-1<br>6'-6    |                |           | -      |           |                 |              |
|                                      | h <sub>2</sub>                   | 2     | #4                    | 6′-5             | <i>"</i>       |           | 1      |           |                 |              |
|                                      | S                                | 2     | #4<br>#4              | <u> </u>         |                |           | -      |           |                 |              |
| E                                    | V1<br>V2                         | 2 2   | #4                    | 4'-10            | )''            |           | 1      |           |                 |              |
|                                      | ∨3                               | 2     | #4<br>#4              | 4'-5             |                |           |        |           |                 |              |
| F                                    | <br>∨5                           | 2     | #4                    | 3'-8             | <i>''</i>      |           |        |           |                 |              |
| F                                    | ∨6                               | 2     | #4<br>#4              | 3'-4<br>7'-0     |                |           |        |           |                 |              |
| -                                    | w<br>Wi                          | 8     | #4                    | 5'-7             |                | 7         |        |           |                 |              |
| F                                    | W <sub>2</sub>                   | 2     | #4                    | 4'-1             | "              | 7         |        |           |                 |              |
| F                                    |                                  |       |                       |                  |                |           | 1      |           |                 |              |
| F                                    | Reinfor                          | ceme  | ent Ba                | rs L             | .B.            | 196       |        |           |                 |              |
| Ľ                                    | 1055 5                           | I COR | ю. нам                | vall. CU.        | . TD.          | 4.5       | J      |           |                 |              |
| F                                    | Box C                            | ITEN  |                       | U                | NIT            | QUANT.    | ]      |           |                 |              |
|                                      |                                  |       | t End<br><u>t No.</u> | 25 <sup>E.</sup> | АСН            | 2         |        |           |                 |              |
| _                                    |                                  |       |                       |                  |                |           | -      |           |                 |              |
|                                      |                                  |       |                       |                  |                |           |        |           |                 |              |
|                                      |                                  |       |                       |                  |                |           |        |           |                 |              |
|                                      |                                  |       |                       |                  |                |           |        |           |                 |              |
|                                      |                                  |       |                       |                  |                |           |        |           |                 |              |
|                                      |                                  |       |                       |                  |                |           |        |           |                 |              |
|                                      |                                  |       |                       |                  |                |           |        |           |                 |              |
|                                      |                                  |       |                       |                  |                |           |        |           |                 |              |
|                                      |                                  |       |                       |                  |                |           |        |           |                 |              |
|                                      |                                  |       |                       |                  |                |           |        |           |                 |              |
|                                      |                                  |       |                       |                  |                |           |        |           |                 |              |
|                                      |                                  |       |                       |                  |                |           |        |           |                 |              |
|                                      |                                  |       |                       |                  |                |           |        |           |                 |              |
|                                      |                                  |       |                       |                  |                |           |        |           |                 |              |
|                                      |                                  |       |                       |                  |                |           |        |           |                 |              |
|                                      |                                  |       |                       |                  |                |           |        |           |                 |              |
|                                      |                                  |       |                       |                  |                |           |        |           |                 |              |
| BOX CULVE                            | FRT                              | FNΓ   | ) SF                  | стю              | NS             | (CAS      | т      |           | ACF             | )            |
|                                      |                                  |       |                       | 0′X              |                |           | •      | 1.1 I I   |                 | • •          |
|                                      |                                  |       |                       |                  |                |           | - ,    |           |                 |              |
|                                      | 51A.                             | 24    | 1+91                  | <b>b.</b> l (    | N(             | ) SKE     | W      |           |                 |              |
| REINEO                               | RCF                              |       |                       | FTF              | ΗF             | ADW A     | 11     | DET       |                 |              |
| REINFORCED CONCRETE HEADWALL DETAILS |                                  |       |                       |                  |                |           |        |           |                 |              |
| NAME                                 | DATE                             |       | ILLIN                 | OIS DE           | PARTN          | IENT OF   | TR     | ANSPORT   | ATION           |              |
|                                      | <u> </u>                         | -     |                       |                  |                |           |        |           |                 |              |
|                                      |                                  |       |                       |                  |                |           |        |           |                 |              |