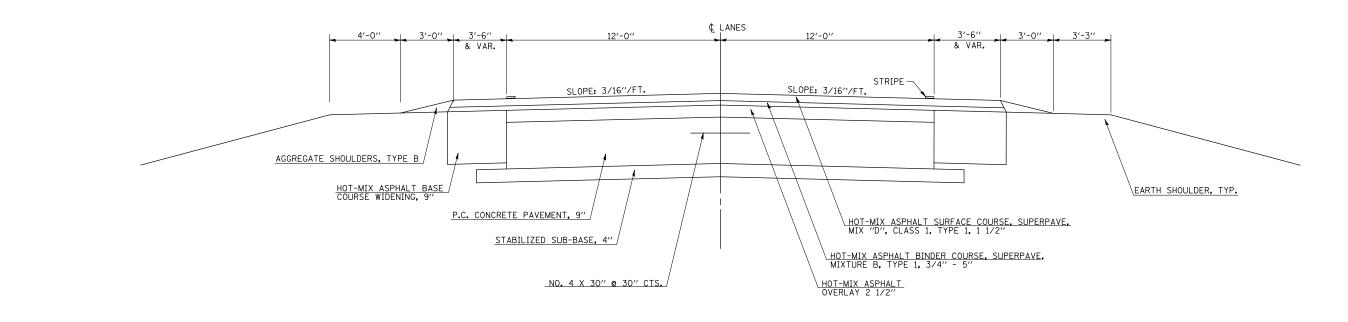

## **EXISTING TYPICAL CROSS SECTIONS**

MARKET STREET STATION 136+85.00 TO STATION 142+15.76 STATION 144+40.68 TO STATION 149+62.00

| FILE NAME = | USER NAME = \$USER\$   | DESIGNED - | REVISED - |                              |        |                                 |         | F.A.I<br>RTF. | SECTION                                        | COUNTY     | TOTAL SHEET<br>SHEETS NO. |
|-------------|------------------------|------------|-----------|------------------------------|--------|---------------------------------|---------|---------------|------------------------------------------------|------------|---------------------------|
| \$FILEL\$   |                        | DRAWN -    | REVISED - | STATE OF ILLINOIS            |        | EXISTING TYPICAL CROSS SECTIONS |         |               | 0-34. 10-35)RS-2(SB)                           | CHAMPAIGN  | 66 10                     |
|             | PLOT SCALE = \$SCALE\$ | CHECKED -  | REVISED - | DEPARTMENT OF TRANSPORTATION |        |                                 |         |               | <u>,                                      </u> | CONTRACT   | T NO. 70923               |
|             | PLOT DATE = \$DATE\$   | DATE -     | REVISED - |                              | SCALE: | SHEET NO. 3 OF 3 SHEETS STA.    | TO STA. |               | ILLINOIS FED. A                                | ID PROJECT |                           |