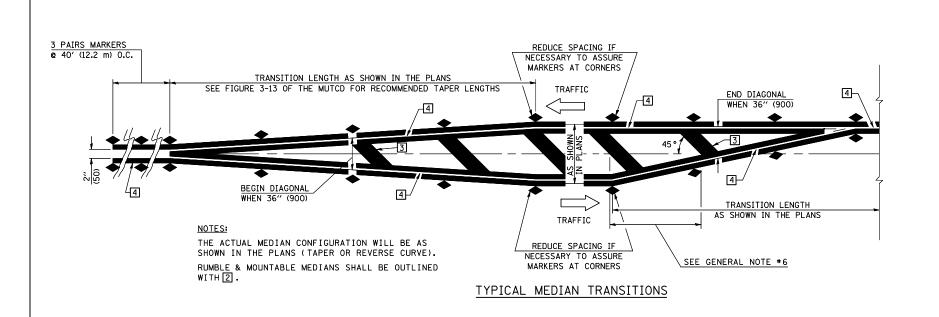

## GENERAL NOTES

- 1. WHEN MEDIANS ARE PRESENT, PAVEMENT MARKINGS ARE TO BE PLACED ADJACENT TO MEDIANS.
- SOME OF THE INFORMATION INCLUDED WITH THIS DETAIL MAY NOT BE APPLICABLE TO THIS IMPROVEMENT.
- PAVEMENT MARKINGS ARE TO BE EXTENDED THROUGH OMISSIONS WHEN APPLICABLE.
- 4. A STRIPING KEY IS AVAILABLE ELSEWHERE AND SHALL BE SHOWN WHERE THE QUANTITIES ARE LISTED.
- 5. FINAL PAVEMENT MARKINGS SHALL BE IN PLACE PRIOR TO PLACING ANY RAISED REFLECTIVE PAVEMENT MARKERS.
- 6. THE FOLLOWING CRITERIA SHALL BE USED FOR SELECTING THE DIAGONAL PAVEMENT MARKING SPACING, <30 MPH USE 15' (<50 km/h USE 4.5 m) 30-45 MPH USE 20' (50-75 km/h USE 6.0 m) >45 MPH USE 30' (>75 km/h USE 9.0 m)