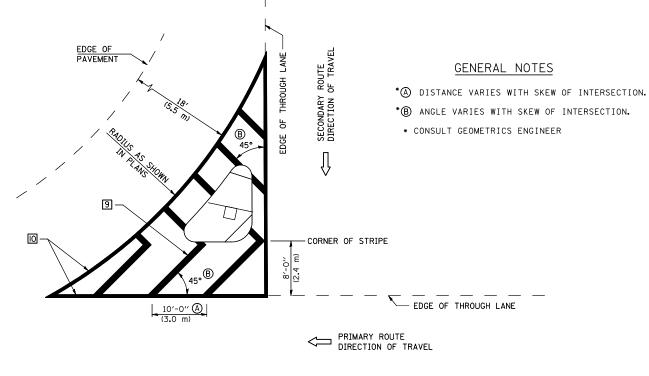

## GENERAL NOTES

- 1. WHEN MEDIANS ARE PRESENT, PAVEMENT MARKINGS ARE TO BE PLACED ADJACENT TO MEDIANS.
- SOME OF THE INFORMATION INCLUDED WITH THIS DETAIL MAY NOT BE APPLICABLE TO THIS IMPROVEMENT.
- PAVEMENT MARKINGS ARE TO BE EXTENDED THROUGH OMISSIONS WHEN APPLICABLE.
- 4. A STRIPING KEY IS AVAILABLE ELSEWHERE AND SHALL BE SHOWN WHERE THE QUANTITIES ARE LISTED.
- 5. FINAL PAVEMENT MARKINGS SHALL BE IN PLACE PRIOR TO PLACING ANY RAISED REFLECTIVE PAVEMENT MARKERS.
- 6. THE FOLLOWING CRITERIA SHALL BE USED FOR SELECTING THE DIAGONAL PAVEMENT MARKING SPACING, <30 MPH USE 15' (<50 km/h USE 4.5 m) 30-45 MPH USE 20' (50-75 km/h USE 6.0 m) >45 MPH USE 30' (>75 km/h USE 9.0 m)