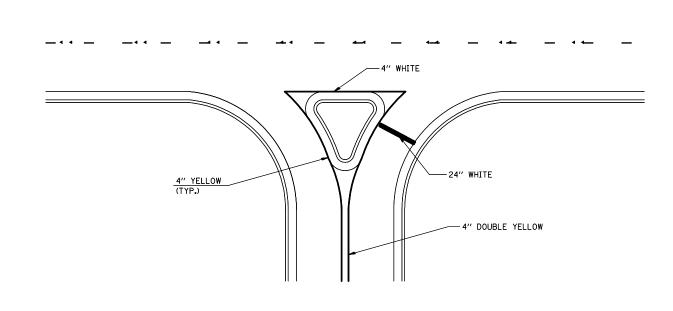

RIGHT IN - RIGHT OUT ACCESS

<u>ISLAND</u>

Note: All dimensions are in INCHES (millimeters) unless otherwise shown.

|             |                        |            |                 |                              |             |                                                 | DI     | DISTRICT 5 DETAIL NO. 7800AAAA   |           |                           |  |
|-------------|------------------------|------------|-----------------|------------------------------|-------------|-------------------------------------------------|--------|----------------------------------|-----------|---------------------------|--|
| FILE NAME = | USER NAME = \$USER\$   | DESIGNED - | REVISED - 11/06 |                              |             |                                                 | F.A.I. | SECTION                          | COUNTY    | TOTAL SHEET<br>SHEETS NO. |  |
| \$FILEL\$   |                        | DRAWN -    | REVISED -       | STATE OF ILLINOIS            | PAVEMENT M  | IARKING AND MARKERS (RURAL & URBAN APPLICATIONS | 57     | (10-34, 10-35)RS-2(SB)           | CHAMPAIGN |                           |  |
|             | PLOT SCALE = \$SCALE\$ | CHECKED -  | REVISED -       | DEPARTMENT OF TRANSPORTATION |             |                                                 |        | · · · · · ·                      | CONTRAC   | T NO. 70923               |  |
|             | PLOT DATE = \$DATE\$   | DATE -     | REVISED -       |                              | SCALE: NONE | SHEET NO. 3 OF 4 SHEETS STA. TO STA.            | FED. F | ROAD DIST. NO.   ILLINOIS FED. / |           |                           |  |