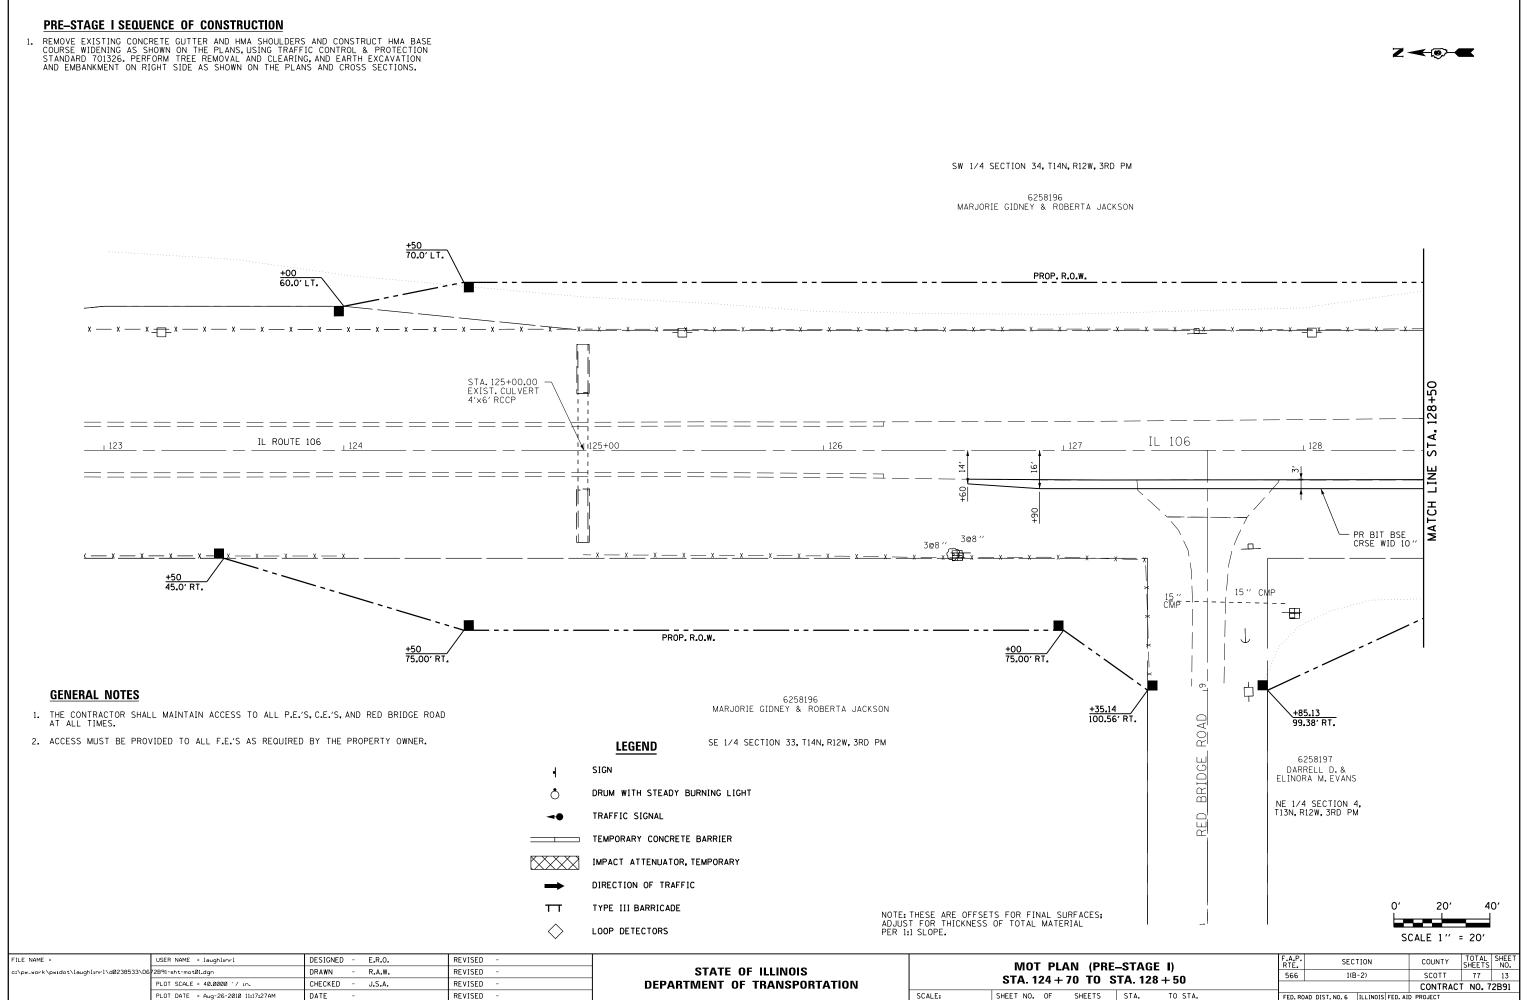

| w_work\pwidot\laughlinrl\d0238533\D6 | 2891-sht-mot0l.dgn<br>PLOT SCALE = 40.0000 ′ / in. | DRAWN - R.A.W.<br>CHECKED - J.S.A. | REVISED -<br>REVISED - | STATE OF ILLINOIS<br>DEPARTMENT OF TRANSPORTATION | MOT PLAN (PRE-<br>STA. 124 + 70 TO ST |                 |       |  |
|--------------------------------------|----------------------------------------------------|------------------------------------|------------------------|---------------------------------------------------|---------------------------------------|-----------------|-------|--|
|                                      | PLOT DATE = Aug-26-2010 11:17:27AM                 | DATE -                             | REVISED -              |                                                   | SCALE:                                | SHEET NO. OF SH | HEETS |  |