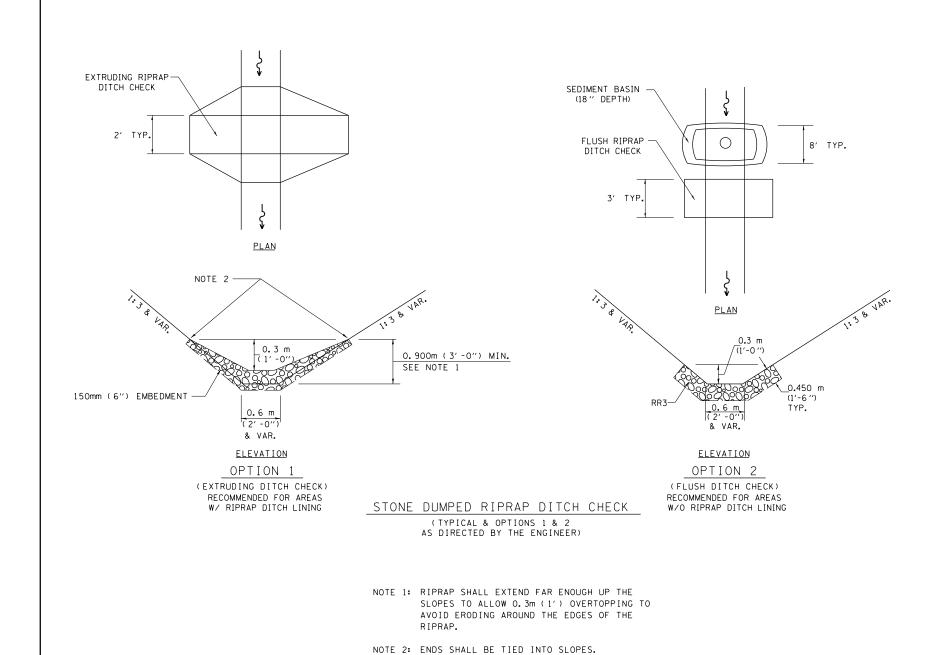

LEGEND FOR STORM WATER POLLUTION PREVENTION PLAN

| ITEM                                                                               | SYMBOL            |
|------------------------------------------------------------------------------------|-------------------|
| AGGREGATE (EROSION CONTROL) [STONE DUMPED RIPRAP DITCH CHECKS: Height = 0.6m (2')] | <b>—</b>          |
| TEMPORARY DITCH CHECKS                                                             | <b>-</b> ♦        |
| INLET PIPE PROTECTION ( I&PP)                                                      | $\Leftrightarrow$ |
| EROSION CONTROL FENCE                                                              | <b>~~~</b>        |
| EARTH EXCAVATION FOR EROSION CONTROL (SEDIMENT BASINS)                             |                   |
| PRESERVE EXISTING TREES, WOODLANDS, AND UNDERSTORY (OUTSIDE CONSTRUCTION LIMITS)   |                   |
| ITEM PLACED AT BEGINNING OF CONSTRUCTION (Requirement)                             | * [ITEM] *        |
| ITEM PLACED AS DIRECTED BY ENGINEER (When required by situation)                   | ITEM              |
| DIRECTION OF OVERLAND FLOW                                                         |                   |

THE CONTRACTOR SHALL INSTALL DITCH CHECKS AS DIRECTED BY THE ENGINEER. IF THE ENGINEER ELECTS TO UTILIZE FLUSH RIPRAP DITCH CHECKS IN LIEU OF TEMPORARY DITCH CHECKS AS SHOWN ON THE FOLLOWING PLAN SHEETS, THE SPACING SHOULD BE DOUBLED.