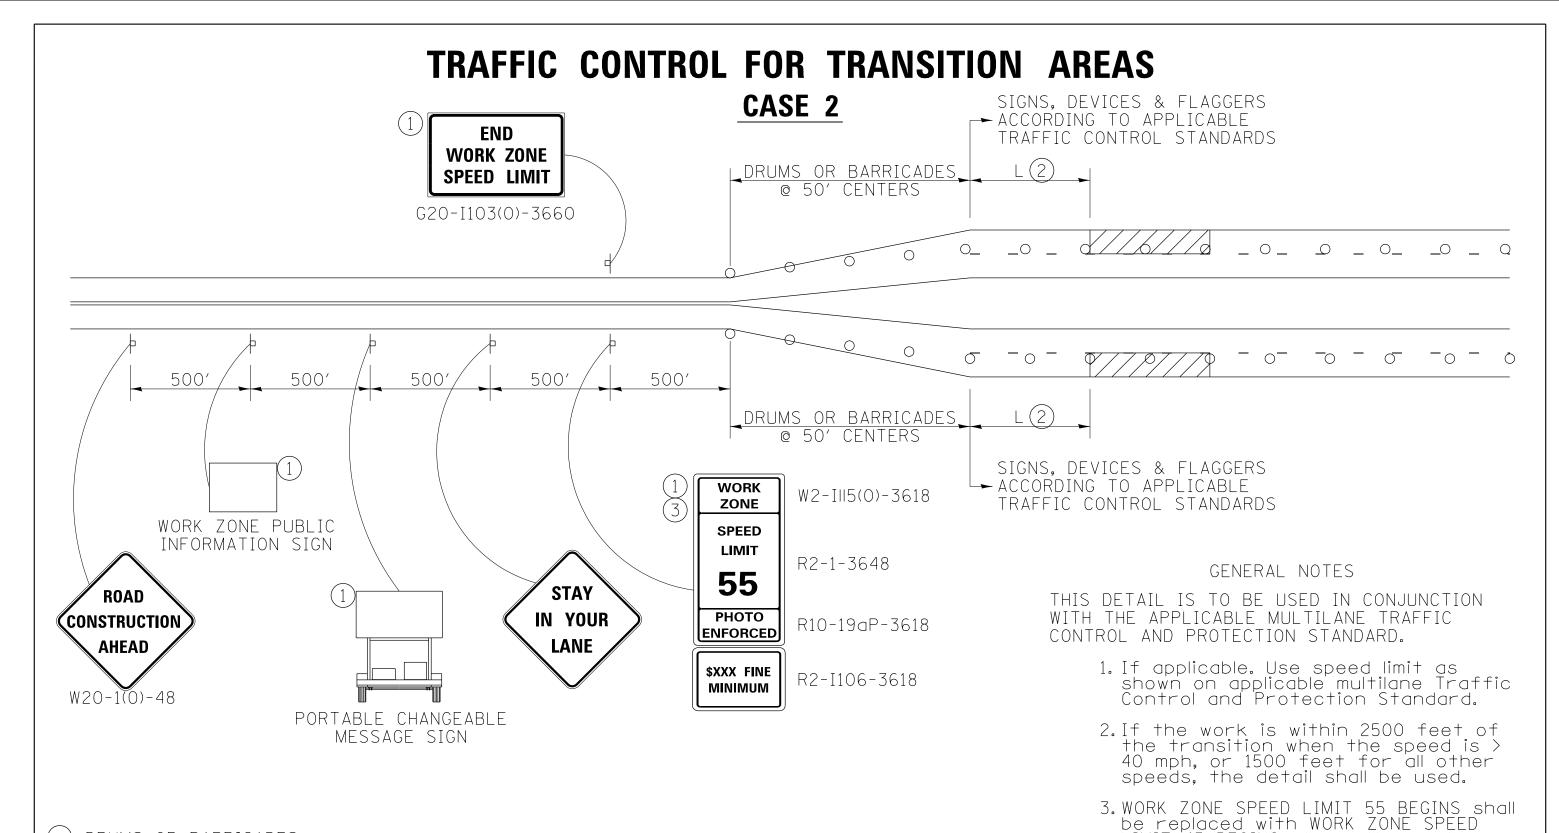

DRUMS OR BARRICADES

WORK AREA

NOTE: STANDARDS 701301 AND 701306 SHALL NOT BE USED WITHIN 500 FEET OF THE TRANSITION.

## TRAFFIC CONTROL FOR TRANSITION AREAS

SHEET 2 OF 4

SECTION

3BR & 3BR-1

LIMIT 45 BEGINS where the workers are

within 500 feet of the transition.

THIS TRAFFIC CONTROL DETAIL SHALL BE INCLUDED

IN THE COST OF SPECIFIED TRAFFIC CONTROL