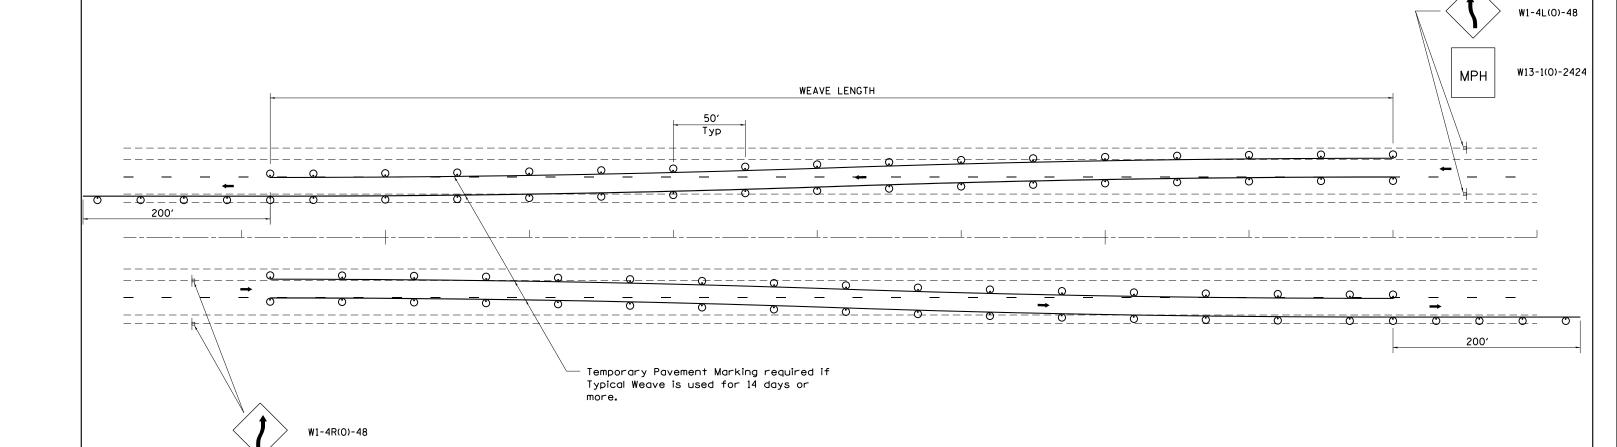

## TRAFFIC CONTROL TYPICAL WEAVE

## **LEGEND**

- DRUM WITH STEADY BURN MONO-DIRECTIONAL LIGHTS
- SIGN ON PERMANENT MOUNT

## DESIGNER NOTE:

MPH

W13-1(0)-2424

- 1. USE ON LONG 4-LANE PROJECTS WHERE THE CONTRACTOR MAY CHANGE A PORTION OF THE WORK TO THE OPPOSITE LANE.
- 2. USE WHERE THE PROJECT IS ADJACENT TO ANOTHER AND THE CONTRACTOR COULD BE WORKING ON DIFFERENT LANES.
- 3. TEMPORARY PAVEMENT MARKING SHALL BE USED WHEN TYPICAL WEAVE IS USED FOR 14 DAYS OR MORE.
- 4. TRAFFIC CONTROL TYPICAL WEAVE SHALL BE INCLUDED IN THE COST OF THE SPECIFIC TRAFFIC CONTROL STANDARDS OF ITEMS.

STANDARD WEAVE CONDITIONS FOR DIFFERENT SPEED LIMITS

POSTED SPEED LIMIT ADVISORY SPEED LIMIT WEAVE LENGTH 65 MPH 45 MPH 780 FT.

35 MPH 55 MPH 660 FT. 45 MPH 25 MPH 540 FT.

SCALE:

ALL DIMENSIONS ARE IN INCHES UNLESS OTHERWISE NOTED.