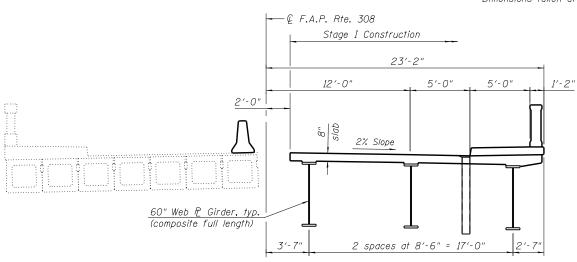

STAGE II REMOVAL

(Looking North)

## STAGE I REMOVAL

(Looking North)

## Notes:

All horizontal dimensions shown are radial and measured at the back of abutment except where noted.

Hatched area indicates Removal of Existing Structures. See sheets 6 and 7 of 60.

For Temporary Concrete Barrier Details, see sheet 9 of 60.

See Roadway Plans for quantity of Temporary Concrete Barrier.

- \* Dimension is measured at Rt. L's to Removal Line
- \*\* Dimensions taken at © Brg.





## STAGE I CONSTRUCTION

(Looking North)

## STAGE II CONSTRUCTION

(Looking North)

origas whks

| USER NAME = dheberling           | DESIGNED | - | BRD | REVISED |
|----------------------------------|----------|---|-----|---------|
| FILE NAME = 0430028-64E08.dgn    | CHECKED  | - | SBC | REVISED |
| PLOT SCALE = 0:2.00000 ':' / in. | DRAWN    | - | DLH | REVISED |
| PLOT DATE = 9/26/2013            | CHECKED  | - | SBC | REVISED |

STATE OF ILLINOIS
DEPARTMENT OF TRANSPORTATION

| STAGE CONSTRUCTION DETAILS | F.A.P.<br>RTE. | SECTIO |
|----------------------------|----------------|--------|
| STRUCTURE NO. 043-0080     | 308            | 103BR- |
|                            |                |        |
| SHEET NO. 5 OF 60 SHEETS   |                | 71.1   |