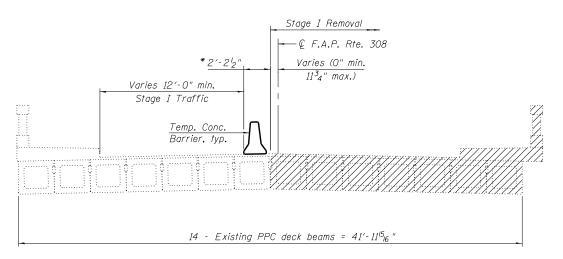

## STAGE I REMOVAL

(Looking North)

## Notes:

All horizontal dimensions shown are radial and measured at the back of abutment except where noted.

Hatched area indicates Removal of Existing Structures. See sheets 6 and 7 of 60.

For Temporary Concrete Barrier Details, see sheet 9 of 60.

See Roadway Plans for quantity of Temporary Concrete Barrier.

- \* Dimension is measured at Rt. L's to Removal Line
- \*\* Dimensions taken at © Brg.