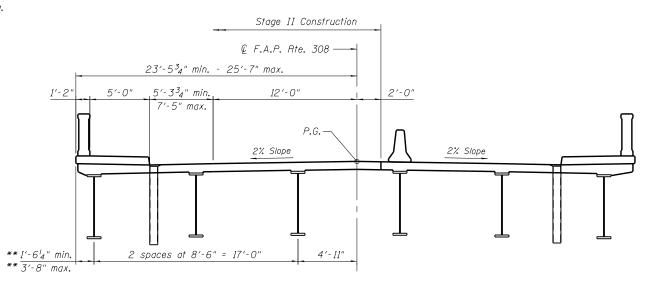

## STAGE II CONSTRUCTION

(Looking North)

origas whks

| USER NAME = dheberling           | DESIGNED | - | BRD | REVISED |
|----------------------------------|----------|---|-----|---------|
| FILE NAME = 0430028-64E08.dgn    | CHECKED  | - | SBC | REVISED |
| PLOT SCALE = 0:2.00000 ':' / in. | DRAWN    | - | DLH | REVISED |
| PLOT DATE = 9/26/2013            | CHECKED  | - | SBC | REVISED |