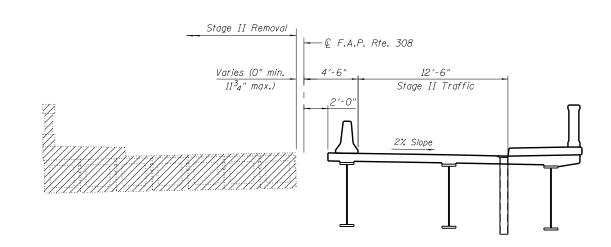

STAGE II REMOVAL

(Looking North)

## Notes:

All horizontal dimensions shown are radial and measured at the back of abutment except where noted.

Hatched area indicates Removal of Existing Structures. See sheets 6 and 7 of 60.

For Temporary Concrete Barrier Details, see sheet 9 of 60.

See Roadway Plans for quantity of Temporary Concrete Barrier.

- \* Dimension is measured at Rt. L's to Removal Line
- \*\* Dimensions taken at © Brg.