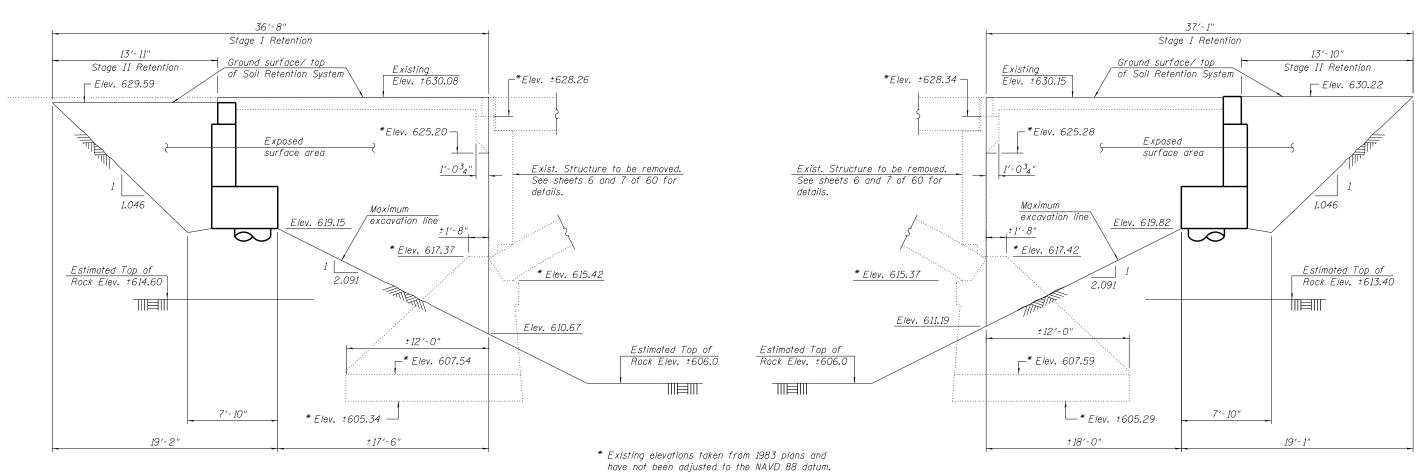

ELEVATION SOUTH ABUTMENT

Notes:

A cantilevered sheet piling design does not appear feasible and additional members or other retention systems may be necessary. The Contractor shall submit a temporary soil retention system design including plan details and calculations for review and acceptance by the Engineer.

The Temporary Retention System selected by the Contractor shall comply with the Special Provision for Construction Vibration Monitoring. All horizontal dimensions given are along the Stage Removal line.

ELEVATION NORTH ABUTMENT

| Item                               | Unit    | Total |  |
|------------------------------------|---------|-------|--|
| Temporary Soil Retention<br>System | Sq. Ft. | 816   |  |