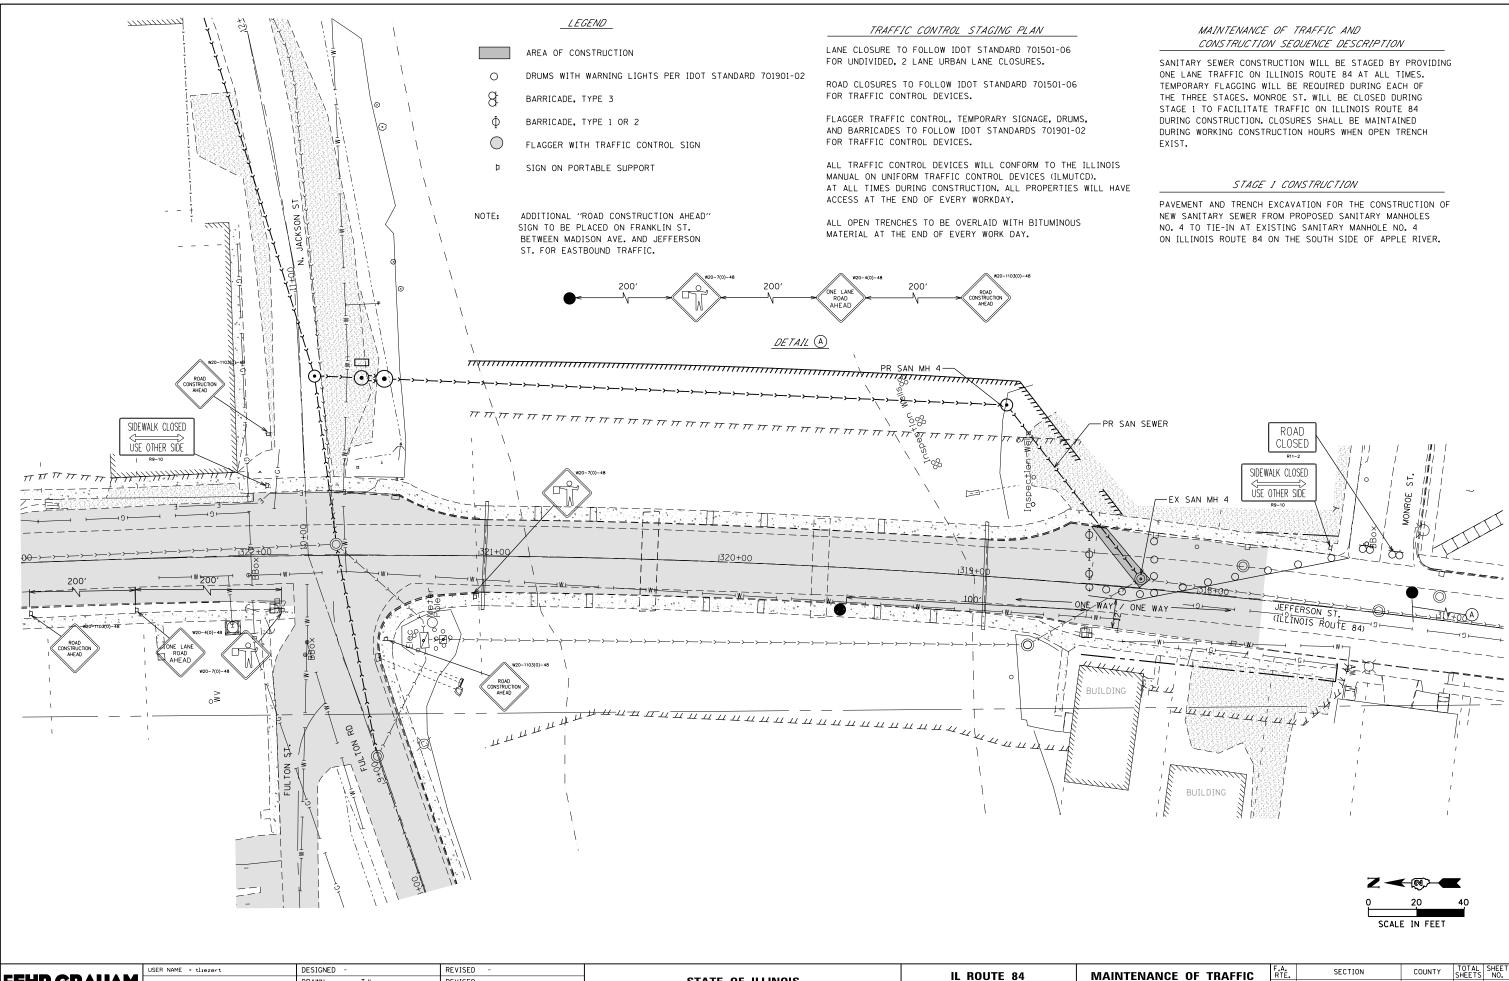

| FILE NAM<br>GivMicros | FEHR GRAHAM<br>INSIDE ENVIRONMENTAL<br>REINER SERVICE MARKETS | USER NAME = tliezert         | DESIGNED -      | REVISED - | STATE OF ILLINOIS<br>DEPARTMENT OF TRANSPORTATION | IL ROUTE 84                        | MAINTENANCE OF TRAFFIC<br>Stage 1 |         | F.A. | SECTION  | COUNTY TOTAL SHEET |
|-----------------------|---------------------------------------------------------------|------------------------------|-----------------|-----------|---------------------------------------------------|------------------------------------|-----------------------------------|---------|------|----------|--------------------|
|                       |                                                               |                              | DRAWN - TJL     | REVISED - |                                                   | OVER APPLE RIVER                   |                                   |         | 308  | 103 BR-4 | JO DAVIESS 159 140 |
|                       |                                                               | PLOT SCALE = 40.0000 ' / in. | CHECKED - TMH   | REVISED - |                                                   | UVER APPLE RIVER                   |                                   |         |      |          | CONTRACT NO.       |
|                       |                                                               | PLOT DATE = 7/24/2013        | DATE - 09/14/12 | REVISED - |                                                   | SCALE: 1"=20" SHEET NO. 2 OF 10 SH | EETS STA.                         | TO STA. |      |          | AID PROJECT        |
| -                     |                                                               |                              |                 |           |                                                   |                                    |                                   |         |      |          |                    |