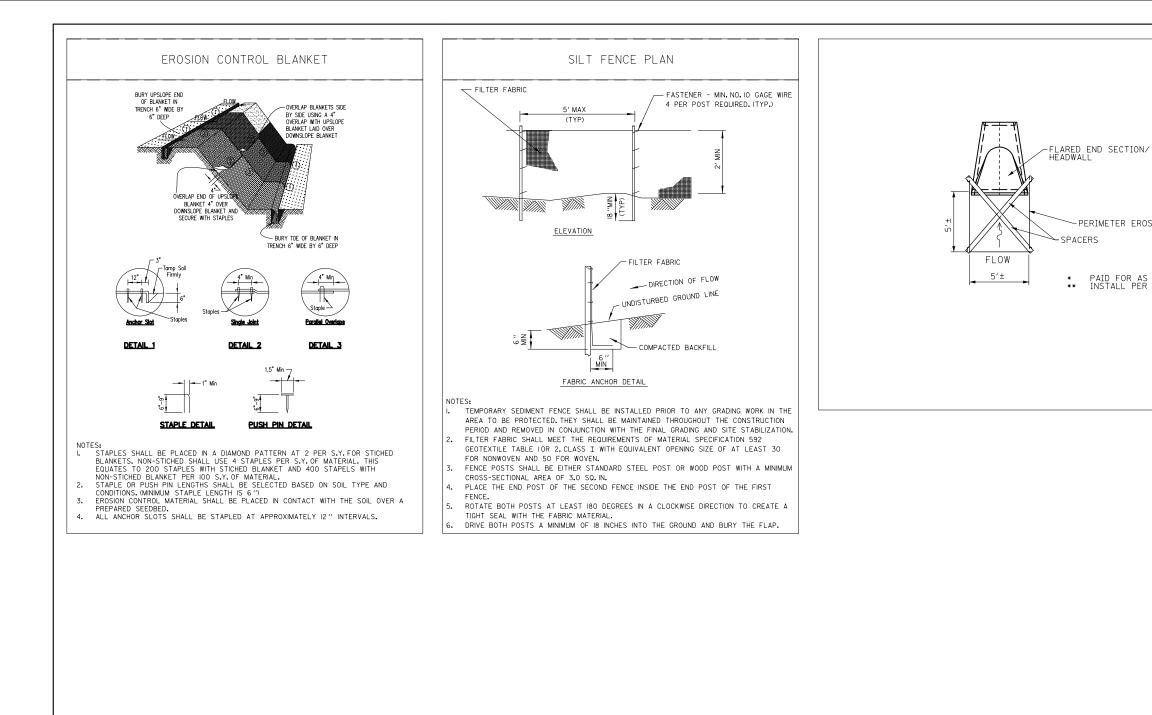

| FILE NAME =               | <b>#</b> Primera | DESIGNED - NS   | REVISED - | STATE OF ILLINOIS            | IL ROUTE 53 OVER ST JOSEPH'S CREEK<br>MISCELLANEOUS DETAILS |                              | F.A.P.  | SECTION                   | COUNTY | TOTAL SHEET |           |
|---------------------------|------------------|-----------------|-----------|------------------------------|-------------------------------------------------------------|------------------------------|---------|---------------------------|--------|-------------|-----------|
| \D160M83-sht-details1.dgn |                  | DRAWN - GEW     | REVISED - |                              |                                                             |                              | 870     | 534R-B                    | DuPAG