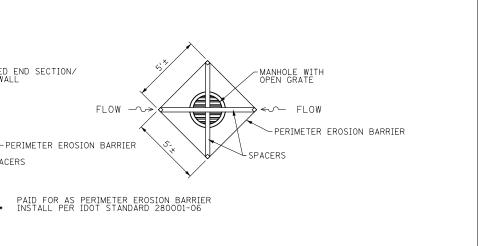

| DRAWN - GEW     | REVISED - |                              |                                                             |                              | 870     | 534R-B                    | DuPAGE | 53 43       |           |
|                           |                  | CHECKED - RJD   | REVISED - | DEPARTMENT OF TRANSPORTATION |                                                             |                              |         |                           |        | CONTRACT    | NO. 60M83 |
|                           |                  | DATE - 8/3/2012 | REVISED - |                              | SCALE: N.T.S.                                               | SHEET NO. 1 OF 1 SHEETS STA. | TO STA. | ILLINOIS FED. AID PROJECT |        |             |           |



## DRAINAGE PROTECTION DETAILS