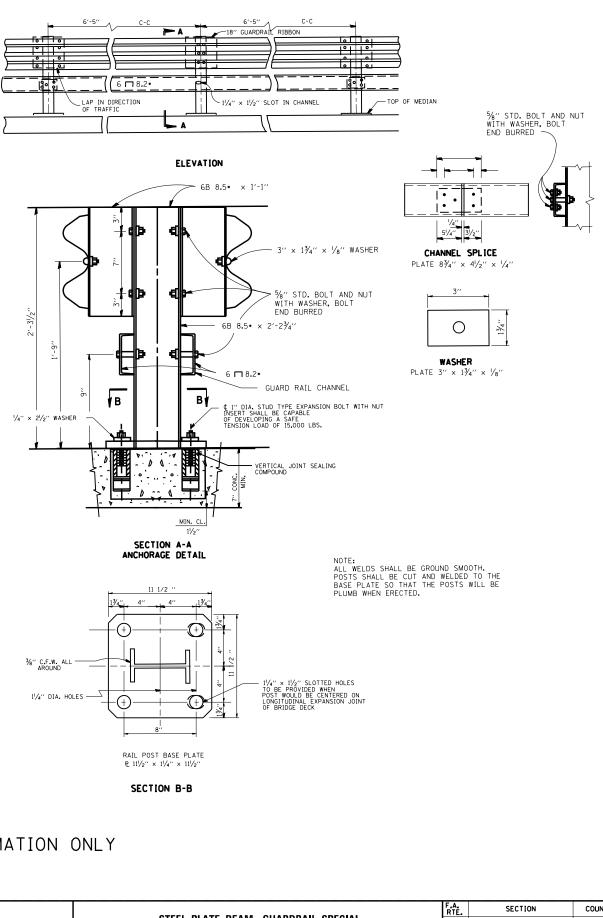

## THIS SHEET IS FOR INFORMATION ONLY

| FILE NAME =                             | USER NAME = pyrzanowskirb     | DESIGNED - | REVISED - |                              |                                    |              |        |      |         | F.A.<br>RTF.       | SECTION                | COUNTY  | TOTAL SHEET<br>SHEETS NO. |
|-----------------------------------------|-------------------------------|------------|-----------|------------------------------|------------------------------------|--------------|--------|------|---------|--------------------|------------------------|---------|---------------------------|
| c:\pw_work\pwidot\pyrzanowskirb\d030700 | \D142312-sht-plan.dgn         | DRAWN -    | REVISED - | STATE OF ILLINOIS            | STEEL PLATE BEAM GUARDRAIL SPECIAL |              |        |      | ECIAL   | VAR.               | 2012-022 GRR           | VARIOUS | 23 14                     |
|                                         | PLOT SCALE = 100.0000 ' / in. | CHECKED -  | REVISED - | DEPARTMENT OF TRANSPORTATION |                                    |              |        |      |         | CONTRACT NO. 60174 |                        |         |                           |
|                                         | PLOT DATE = 8/8/2012          | DATE -     | REVISED - |                              | SCALE:                             | SHEET NO. OF | SHEETS | STA. | TO STA. | FED. ROAD D        | IST. NO. ILLINOIS FED. |         |                           |