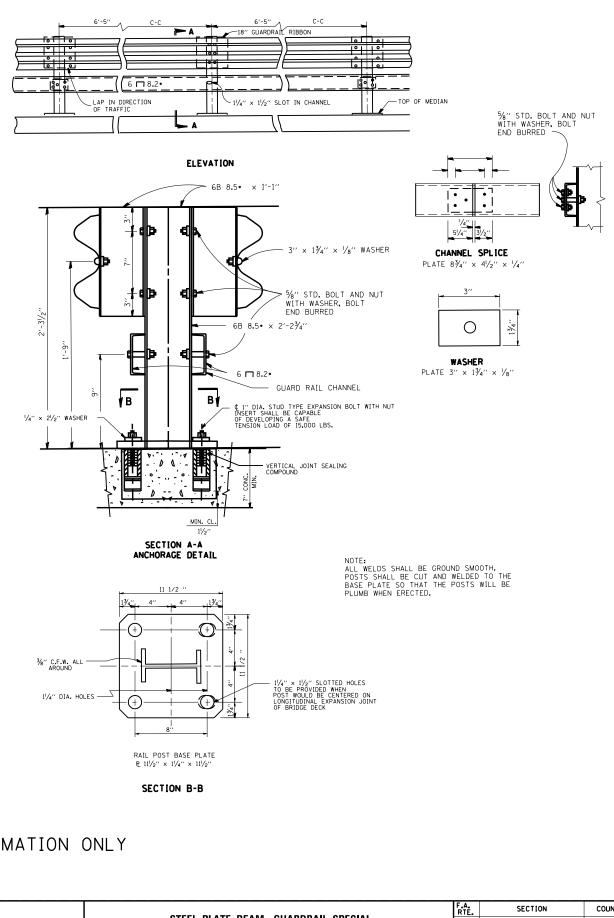

## THIS SHEET IS FOR INFORMATION ONLY

| FILE NAME =                             | USER NAME = pyrzanowskirb     | DESIGNED - | REVISED - |                              |                                    |              |        |      |         | F.A.<br>RTF.       | SECTION                | COUNTY  | TOTAL SHEET<br>SHEETS NO. |
|-----------------------------------------|-------------------------------|------------|-----------|------------------------------|------------------------------------|--------------|--------|------|---------|--------------------|------------------------|---------|---------------------------|
| c:\pw_work\pwidot\pyrzanowskirb\d030700 | \D142312-sht-plan.dgn         | DRAWN -    | REVISED - | STATE OF ILLINOIS            | STEEL PLATE BEAM GUARDRAIL SPECIAL |              |        |      | ECIAL   | VAR.               | 2012-022 GRR           | VARIOUS | 23 14                     |
|                                         | PLOT SCALE = 100.0000 ' / in. | CHECKED -  | REVISED - | DEPARTMENT OF TRANSPORTATION |                                    |              |        |      |         | CONTRACT NO. 60174 |                        |         |                           |
|                                         | PLOT DATE = 8/8/2012          | DATE -     | REVISED - |                              | SCALE:                             | SHEET NO. OF | SHEETS | STA. | TO STA. | FED. ROAD D        | IST. NO. ILLINOIS FED. |         |                           |