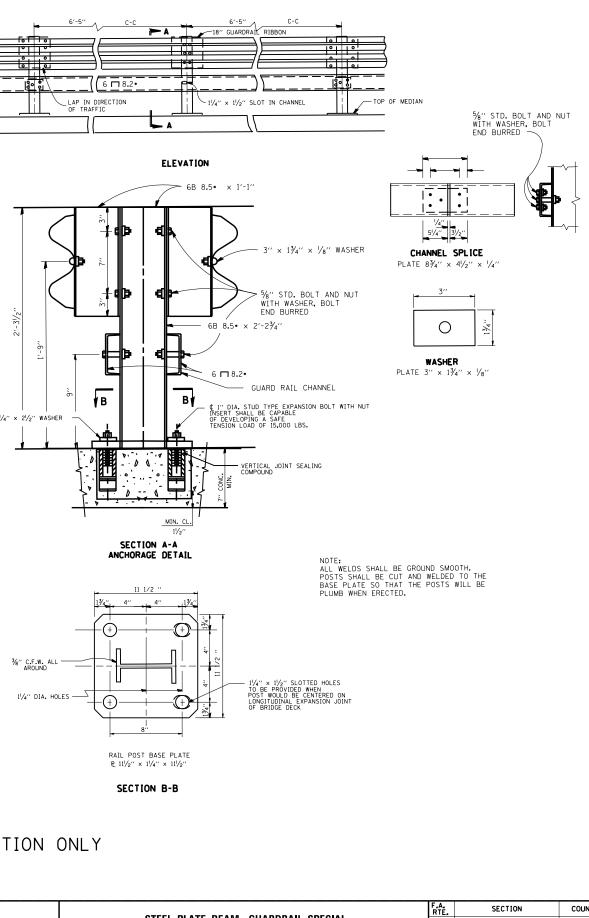

## THIS SHEET IS FOR INFORMATION ONLY

| FILE NAME =                             | USER NAME = pyrzanowskirb     | DESIGNED - | REVISED - |                              |                                    |              |        |      |         | F.A.<br>RTF.       | SECTION                | COUNTY  | TOTAL SHEET<br>SHEETS NO. |
|-----------------------------------------|-------------------------------|------------|-----------|------------------------------|------------------------------------|--------------|--------|------|---------|--------------------|------------------------|---------|---------------------------|
| c:\pw_work\pwidot\pyrzanowskirb\d030700 | \D142312-sht-plan.dgn         | DRAWN -    | REVISED - | STATE OF ILLINOIS            | STEEL PLATE BEAM GUARDRAIL SPECIAL |              |        |      | ECIAL   | VAR.               | 2012-022 GRR           | VARIOUS | 23 14                     |
|                                         | PLOT SCALE = 100.0000 ' / in. | CHECKED -  | REVISED - | DEPARTMENT OF TRANSPORTATION |                                    |              |        |      |         | CONTRACT NO. 60174 |                        |         |                           |
|                                         | PLOT DATE = 8/8/2012          | DATE -     | REVISED - |                              | SCALE:                             | SHEET NO. OF | SHEETS | STA. | TO STA. | FED. ROAD D        | IST. NO. ILLINOIS FED. |         |                           |