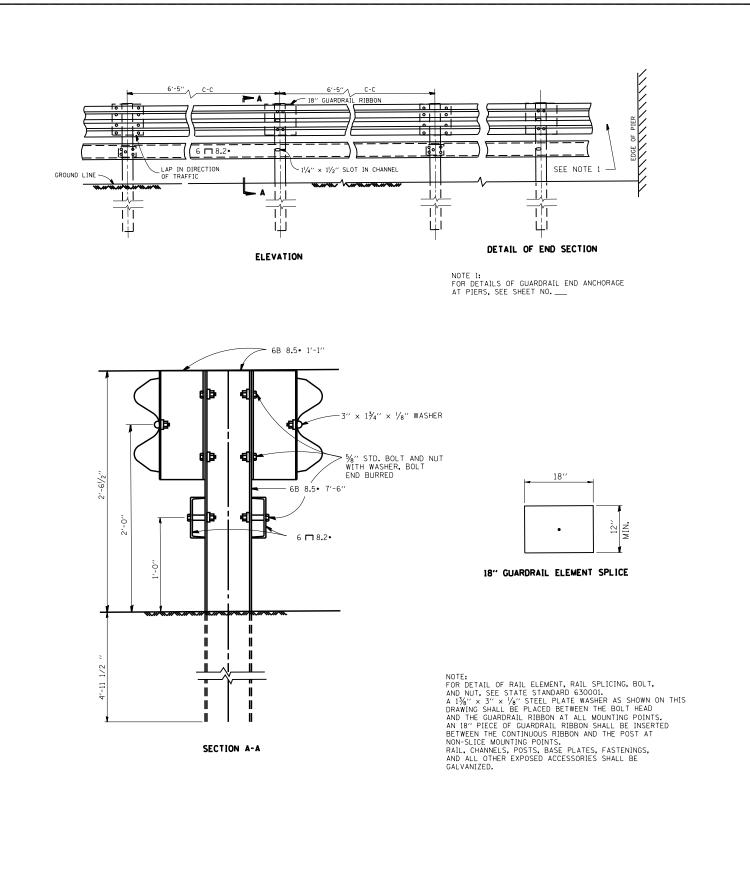

## THIS SHEET IS FOR INFORMATION ONLY

| FILE NAME =                             | USER NAME = pyrzanowskirb     | DESIGNED - | REVISED - |                              |                                    |              |        |      |         | F.A.<br>RTF.       | SECTION                | COUNTY  | TOTAL SHEET<br>SHEETS NO. |
|-----------------------------------------|-------------------------------|------------|-----------|------------------------------|------------------------------------|--------------|--------|------|---------|--------------------|------------------------|---------|---------------------------|
| c:\pw_work\pwidot\pyrzanowskirb\d030700 | \D142312-sht-plan.dgn         | DRAWN -    | REVISED - | STATE OF ILLINOIS            | STEEL PLATE BEAM GUARDRAIL SPECIAL |              |        |      | ECIAL   | VAR.               | 2012-022 GRR           | VARIOUS | 23 14                     |
|                                         | PLOT SCALE = 100.0000 ' / in. | CHECKED -  | REVISED - | DEPARTMENT OF TRANSPORTATION |                                    |              |        |      |         | CONTRACT NO. 60174 |                        |         |                           |
|                                         | PLOT DATE = 8/8/2012          | DATE -     | REVISED - |                              | SCALE:                             | SHEET NO. OF | SHEETS | STA. | TO STA. | FED. ROAD D        | IST. NO. ILLINOIS FED. |         |                           |