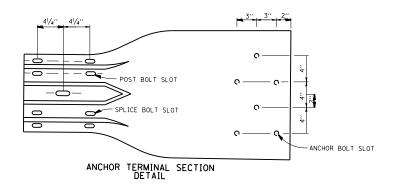

DETAIL OF CONNECTION OF GUARDRAIL TO SQUARE BRIDGE PIER OR FOUNDATION.

THIS SHEET IS FOR INFORMATION ONLY

| F | LE NAME =                              | USER NAME = pyrzanowskirb    | DESIGNED -      | REVISED - R. RITCHIE 05-02-00 |                              | DETAIL OF GUARDRAIL SUPPORT AND END ANCHORAGE  SCALE: SHEET NO. OF SHEETS STA. TO STA. |  | F.A.<br>RTF. | SECTION     | COUNTY                      | TOTAL SHEET             |       |
|---|----------------------------------------|------------------------------|-----------------|-------------------------------|------------------------------|----------------------------------------------------------------------------------------|--|--------------|-------------|-----------------------------|-------------------------|-------|
| С | \pw_work\pwidot\pyrzanowskirb\d030700° | ND142312-sht-plan.dgn        | DRAWN - RFL     | REVISED -                     | STATE OF ILLINOIS            |                                                                                        |  |              | VAR.        | 2012-022 GRR                | VARIOUS                 | 23 15 |
|   |                                        | PLOT SCALE = 100.0000 '/ in. | CHECKED -       | REVISED -                     | DEPARTMENT OF TRANSPORTATION |                                                                                        |  |              |             | BM-07                       | M-07 CONTRACT NO. 60174 |       |
|   |                                        | PLOT DATE = 8/8/2012         | DATE - 10-31-88 | REVISED -                     |                              |                                                                                        |  | TO STA.      | FED. ROAD I | DIST. NO.   ILLINOIS FED. A |                         |       |