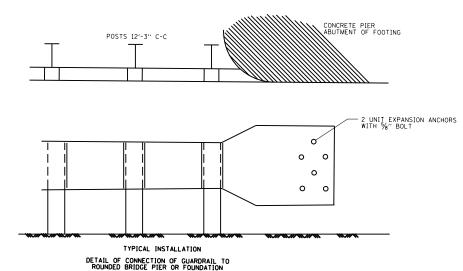

DETAIL OF CONNECTION OF GUARDRAIL TO SQUARE BRIDGE PIER OR FOUNDATION.

THIS SHEET IS FOR INFORMATION ONLY

| F | LE NAME =                              | USER NAME = pyrzanowskirb    | DESIGNED -      | REVISED - R. RITCHIE 05-02-00 |                              | DETAIL OF GUARDRAIL SUPPORT AND END ANCHORAGE  SCALE: SHEET NO. OF SHEETS STA. TO STA. |  | F.A.<br>RTF. | SECTION     | COUNTY                      | TOTAL SHEET             |       |
|---|----------------------------------------|------------------------------|-----------------|-------------------------------|------------------------------|----------------------------------------------------------------------------------------|--|--------------|-------------|-----------------------------|-------------------------|-------|
| С | \pw_work\pwidot\pyrzanowskirb\d030700° | ND142312-sht-plan.dgn        | DRAWN - RFL     | REVISED -                     | STATE OF ILLINOIS            |                                                                                        |  |              | VAR.        | 2012-022 GRR                | VARIOUS                 | 23 15 |
|   |                                        | PLOT SCALE = 100.0000 '/ in. | CHECKED -       | REVISED -                     | DEPARTMENT OF TRANSPORTATION |                                                                                        |  |              |             | BM-07                       | M-07 CONTRACT NO. 60174 |       |
|   |                                        | PLOT DATE = 8/8/2012         | DATE - 10-31-88 | REVISED -                     |                              |                                                                                        |  | TO STA.      | FED. ROAD I | DIST. NO.   ILLINOIS FED. A |                         |       |