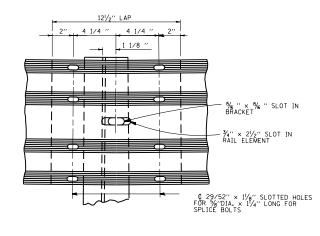

DETAIL OF CONNECTION OF GUARDRAIL TO SQUARE BRIDGE PIER OR FOUNDATION.

THIS SHEET IS FOR INFORMATION ONLY

| F | LE NAME =                              | USER NAME = pyrzanowskirb    | DESIGNED -      | REVISED - R. RITCHIE 05-02-00 |                              | DETAIL OF GUARDRAIL SUPPORT AND END ANCHORAGE  SCALE: SHEET NO. OF SHEETS STA. TO STA. |  | F.A.<br>RTF. | SECTION     | COUNTY                      | TOTAL SHEET             |       |
|---|----------------------------------------|------------------------------|-----------------|-------------------------------|------------------------------|----------------------------------------------------------------------------------------|--|--------------|-------------|-----------------------------|-------------------------|-------|
| С | \pw_work\pwidot\pyrzanowskirb\d030700° | ND142312-sht-plan.dgn        | DRAWN - RFL     | REVISED -                     | STATE OF ILLINOIS            |                                                                                        |  |              | VAR.        | 2012-022 GRR                | VARIOUS                 | 23 15 |
|   |                                        | PLOT SCALE = 100.0000 '/ in. | CHECKED -       | REVISED -                     | DEPARTMENT OF TRANSPORTATION |                                                                                        |  |              |             | BM-07                       | M-07 CONTRACT NO. 60174 |       |
|   |                                        | PLOT DATE = 8/8/2012         | DATE - 10-31-88 | REVISED -                     |                              |                                                                                        |  | TO STA.      | FED. ROAD I | DIST. NO.   ILLINOIS FED. A |                         |       |