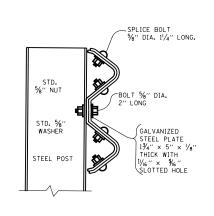

DETAIL OF CONNECTION OF GUARDRAIL TO SQUARE BRIDGE PIER OR FOUNDATION.

THIS SHEET IS FOR INFORMATION ONLY

| F | LE NAME =                              | USER NAME = pyrzanowskirb    | DESIGNED -      | REVISED - R. RITCHIE 05-02-00 |                              | DETAIL OF GUARDRAIL SUPPORT AND END ANCHORAGE  SCALE: SHEET NO. OF SHEETS STA. TO STA. |  | F.A.<br>RTF. | SECTION     | COUNTY                      | TOTAL SHEET             |       |
|---|----------------------------------------|------------------------------|-----------------|-------------------------------|------------------------------|----------------------------------------------------------------------------------------|--|--------------|-------------|-----------------------------|-------------------------|-------|
| С | \pw_work\pwidot\pyrzanowskirb\d030700° | ND142312-sht-plan.dgn        | DRAWN - RFL     | REVISED -                     | STATE OF ILLINOIS            |                                                                                        |  |              | VAR.        | 2012-022 GRR                | VARIOUS                 | 23 15 |
|   |                                        | PLOT SCALE = 100.0000 '/ in. | CHECKED -       | REVISED -                     | DEPARTMENT OF TRANSPORTATION |                                                                                        |  |              |             | BM-07                       | M-07 CONTRACT NO. 60174 |       |
|   |                                        | PLOT DATE = 8/8/2012         | DATE - 10-31-88 | REVISED -                     |                              |                                                                                        |  | TO STA.      | FED. ROAD I | DIST. NO.   ILLINOIS FED. A |                         |       |