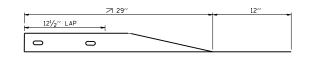

DETAIL OF CONNECTION OF GUARDRAIL TO SQUARE BRIDGE PIER OR FOUNDATION.

THIS SHEET IS FOR INFORMATION ONLY

| F | LE NAME =                              | USER NAME = pyrzanowskirb    | DESIGNED -      | REVISED - R. RITCHIE 05-02-00 |                              | DETAIL OF GUARDRAIL SUPPORT AND END ANCHORAGE  SCALE: SHEET NO. OF SHEETS STA. TO STA. |  | F.A.<br>RTF. | SECTION     | COUNTY                      | TOTAL SHEET             |       |
|---|----------------------------------------|------------------------------|-----------------|-------------------------------|------------------------------|----------------------------------------------------------------------------------------|--|--------------|-------------|-----------------------------|-------------------------|-------|
| С | \pw_work\pwidot\pyrzanowskirb\d030700° | ND142312-sht-plan.dgn        | DRAWN - RFL     | REVISED -                     | STATE OF ILLINOIS            |                                                                                        |  |              | VAR.        | 2012-022 GRR                | VARIOUS                 | 23 15 |
|   |                                        | PLOT SCALE = 100.0000 '/ in. | CHECKED -       | REVISED -                     | DEPARTMENT OF TRANSPORTATION |                                                                                        |  |              |             | BM-07                       | M-07 CONTRACT NO. 60174 |       |
|   |                                        | PLOT DATE = 8/8/2012         | DATE - 10-31-88 | REVISED -                     |                              |                                                                                        |  | TO STA.      | FED. ROAD I | DIST. NO.   ILLINOIS FED. A |                         |       |