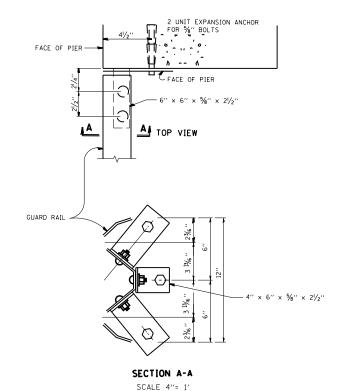

DETAIL OF CONNECTION OF GUARDRAIL TO SQUARE BRIDGE PIER OR FOUNDATION.

THIS SHEET IS FOR INFORMATION ONLY

| F | LE NAME =                              | USER NAME = pyrzanowskirb    | DESIGNED -      | REVISED - R. RITCHIE 05-02-00 |                              | DETAIL OF GUARDRAIL SUPPORT AND END ANCHORAGE  SCALE: SHEET NO. OF SHEETS STA. TO STA. |  | F.A.<br>RTF. | SECTION     | COUNTY                      | TOTAL SHEET             |       |
|---|----------------------------------------|------------------------------|-----------------|-------------------------------|------------------------------|----------------------------------------------------------------------------------------|--|--------------|-------------|-----------------------------|-------------------------|-------|
| С | \pw_work\pwidot\pyrzanowskirb\d030700° | ND142312-sht-plan.dgn        | DRAWN - RFL     | REVISED -                     | STATE OF ILLINOIS            |                                                                                        |  |              | VAR.        | 2012-022 GRR                | VARIOUS                 | 23 15 |
|   |                                        | PLOT SCALE = 100.0000 '/ in. | CHECKED -       | REVISED -                     | DEPARTMENT OF TRANSPORTATION |                                                                                        |  |              |             | BM-07                       | M-07 CONTRACT NO. 60174 |       |
|   |                                        | PLOT DATE = 8/8/2012         | DATE - 10-31-88 | REVISED -                     |                              |                                                                                        |  | TO STA.      | FED. ROAD I | DIST. NO.   ILLINOIS FED. A |                         |       |