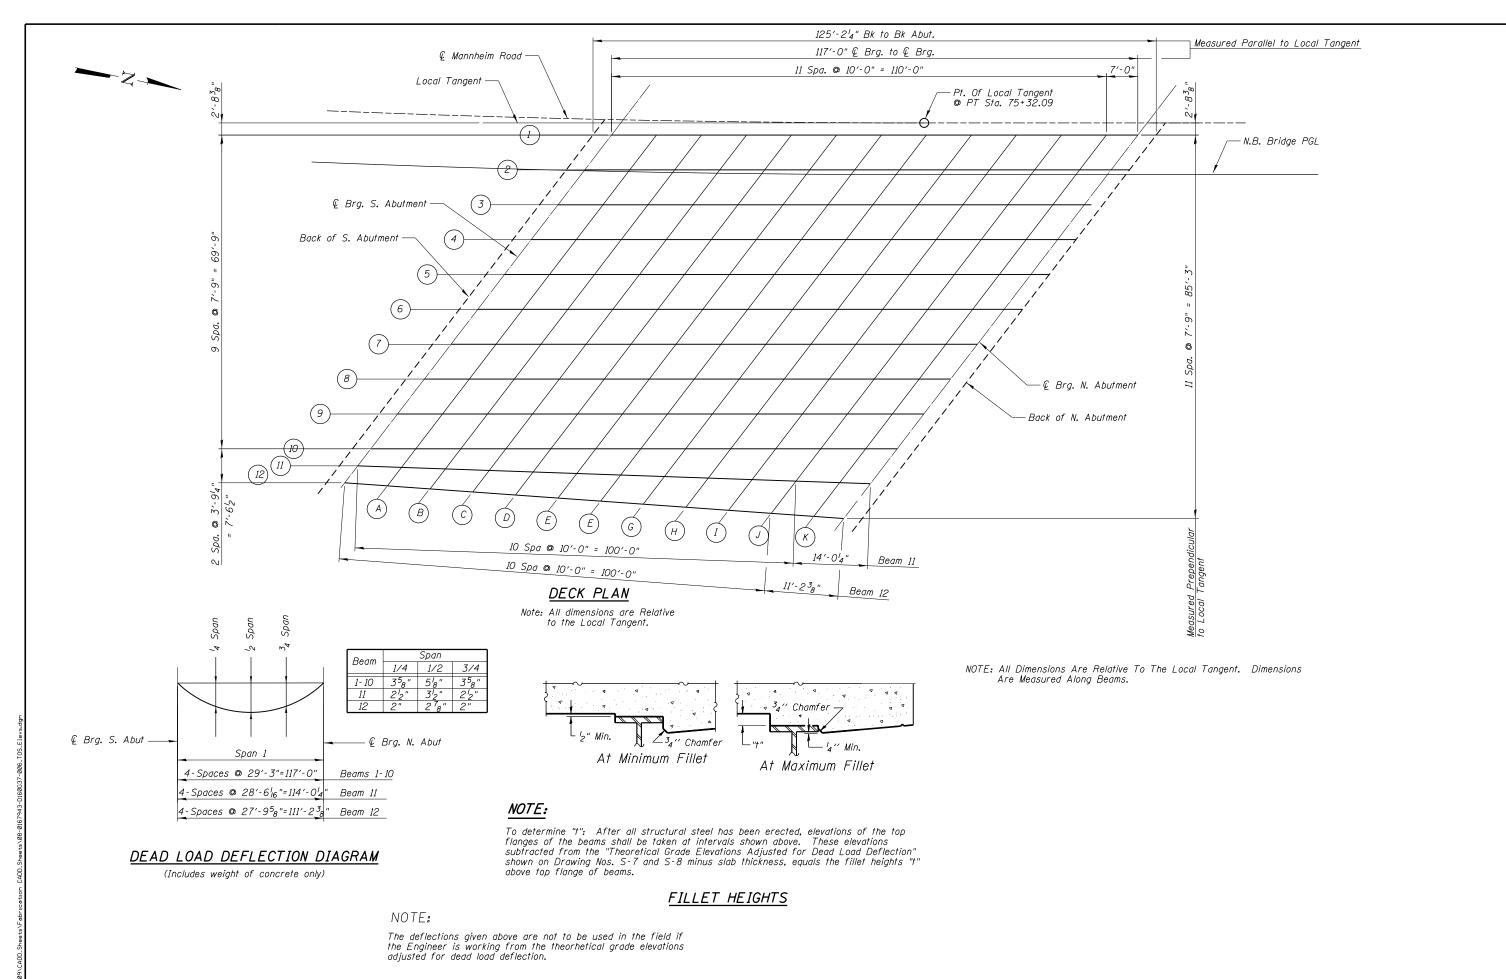

| CHRISTOP<br>9575 W. Hagins<br>Rosemont, Illinoi<br>(847) 823-0500 | CHRISTOPHER B. BURKE ENGINEERING, LTD.<br>575 W. Higgins Road, Sulle 600<br>osemont, Illinois 60018 | USER NAME =  | DESIGNED - MM | REVISED | STATE OF ILLINOIS<br>DEPARTMENT OF TRANSPORTATION | TOP OF DECK ELEVATION<br>NB MANNHEIM ROAD BRIDGE – STRUCTURE NO. 016–7943 | F.A.<br>RTE               | SECTION |            | OTAL SH |
|-------------------------------------------------------------------|-----------------------------------------------------------------------------------------------------|--------------|---------------|---------|---------------------------------------------------|---------------------------------------------------------------------------|---------------------------|---------|------------|---------|
|                                                                   |                                                                                                     |              | CHECKED - JMB | REVISED |                                                   |                                                                           | 330                       | 0105-F  | СООК       | 55      |
|                                                                   |                                                                                                     | PLOT SCALE = | DRAWN - PDR   | REVISED |                                                   |                                                                           |                           |         | CONTRACT N | NO. 60V |
|                                                                   |                                                                                                     | PLOT DATE =  | CHECKED - MM  | REVISED |                                                   | SHEET NO.S-6 OF S-26 SHEETS                                               | ILLINOIS FED. AID PROJECT |         |            |         |