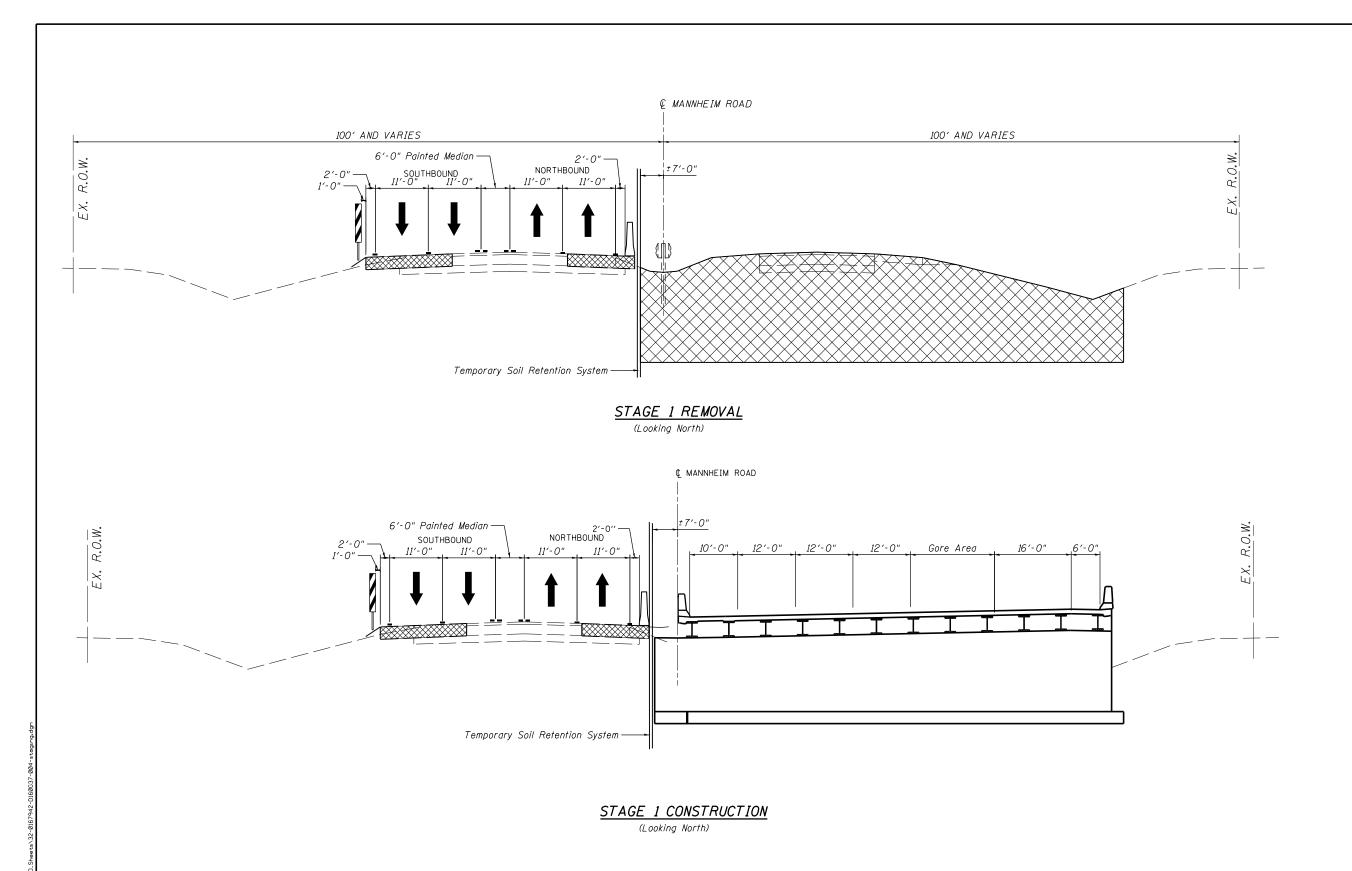

## Notes:

- 1. Cross Hatched Area Indicates Removal.
- 2. See Roadway Plans for Removal Detail.

THIS SHEET IS FOR INFORMATION ONLY

| CHRISTOPHER                                           | nois 60018 | USER NAME =  | DESIGNED | - | MM  | REVISED |
|-------------------------------------------------------|------------|--------------|----------|---|-----|---------|
| 9575 W. Higgins Road, St.<br>Rosemont, Illinois 60018 |            |              | CHECKED  | - | JMB | REVISED |
| (847) 823-0500                                        |            | PLOT SCALE = | DRAWN    | - | PDR | REVISED |
|                                                       |            | PLOT DATE =  | CHECKED  | - | MM  | REVISED |